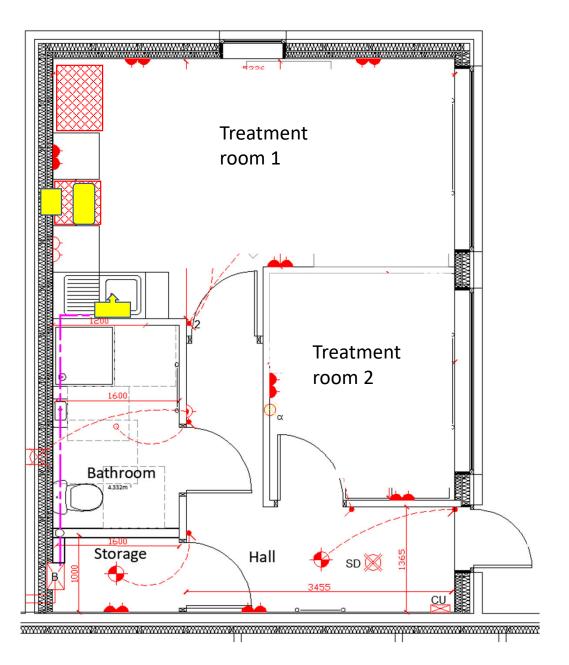

## **Proposed floorplan of Aesthetics and Beauty Clinic**

## Update 29/04/22:

- (As before) No changes currently are proposed to the internal or external <u>structure</u> of the building.
- Changes will be minor alterations to furniture and fittings only in the early stages of the business, e.g.:
  - Removal of all household furniture
  - Removal of oven, hob and hood, plus any freestanding kitchen appliances:
  - hood extractor to be replaced with an extractor fan:
  - Replacement of kitchen taps with single lever mixer tap from wall:
- Addition of suitable furniture and fittings for the business, including treatment beds, chairs and tables, and a locked medical fridge: