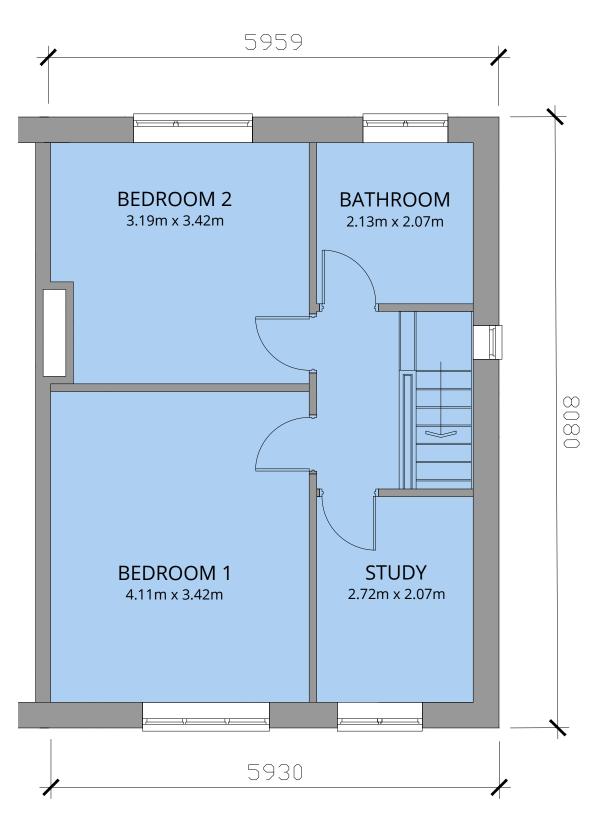

DRAWING TO BE READ IN COLOUR DO NOT SCALE FROM THIS DRAWING - ALL DIMENSIONS TO BE CHECKED ON SITE, ANY DISCREPANCIES RAISED WITH URBAN EDGE

**FIRST FLOOR PLAN** 

SCALE 1:50 SCALE 1:1

MISS SMITH

**47 NOTTINGHAM ROAD GOTHAM** NOTTS

FIRST FLOOR PLAN **AS EXISTING** 

1:50 @ A3 Drawn DF

**PLANNING** 

APRIL 22 Project No. Drawing No.

1015 HFD IS 08 00 04 Revision D00