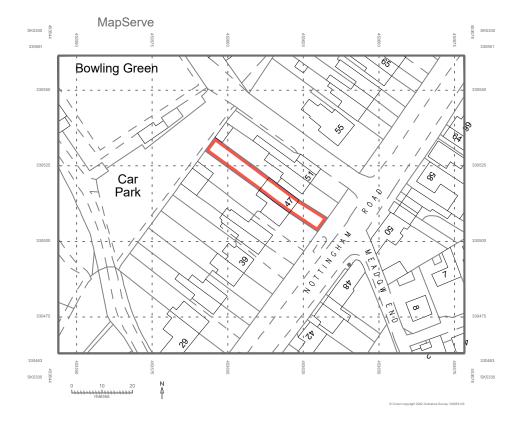

DRAWING TO BE READ IN COLOUR DO NOT SCALE FROM THIS DRAWING - ALL DIMENSIONS TO BE CHECKED ON SITE, ANY DISCREPANCIES RAISED WITH URBAN EDGE

Revision Description ARCHITECTURE & DESIGN

MISS SMITH

**47 NOTTINGHAM ROAD GOTHAM** NOTTS

FIRST FLOOR PLAN **AS EXISTING** 

1:1250 @ A3 Drawn DF APRIL 22 Project No. Drawing No.

1015 HFD IS 08 00 01 Revision

D00