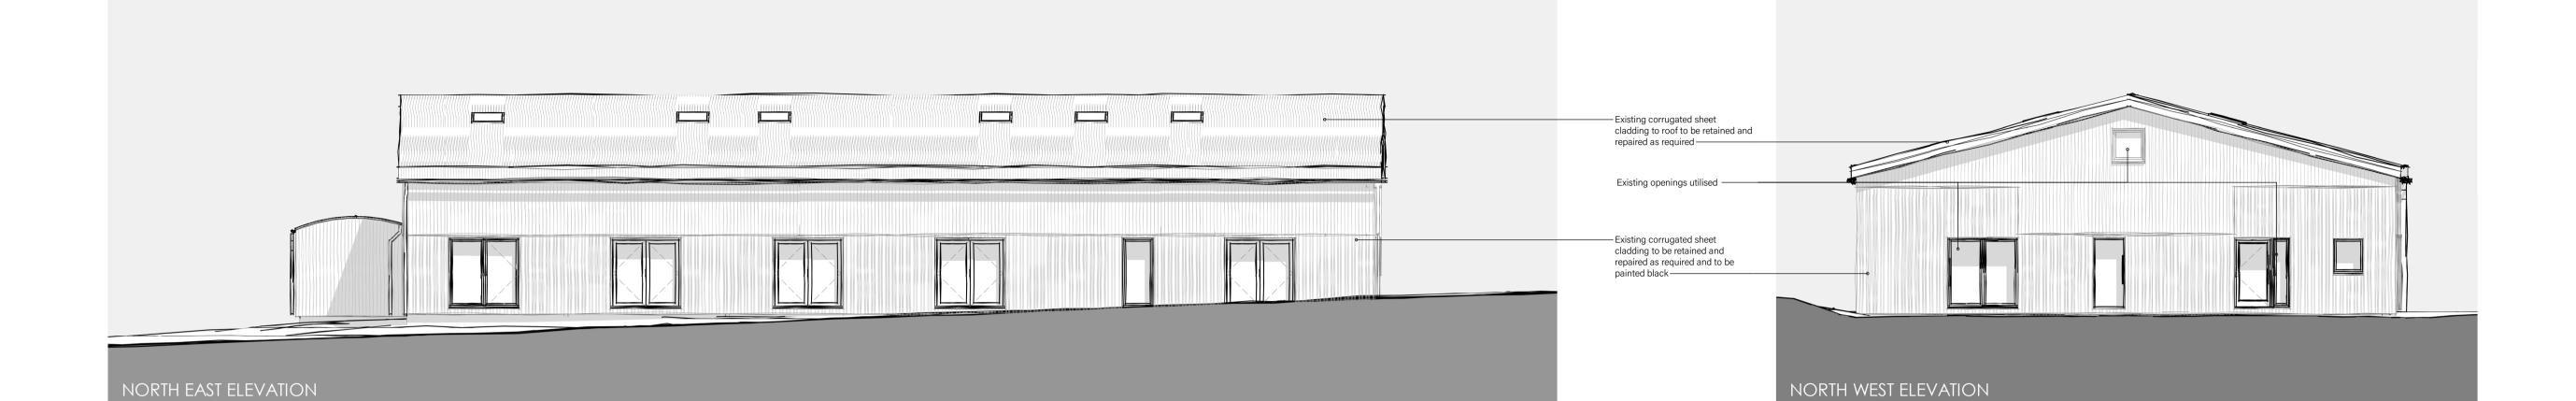

## PLANNING

PROJECT TITLE BONHAM BARN, HOLYBOURNE, ALTON PROPOSED ELEVATIONS

 
 FIRST ISSUED
 DRAWN
 SCALE (A1)

 16.03.22
 MS
 1:100
PROJECT – DRAWING NO – REVISION

22011-PE0120-A The Big Barn: Units 8-10, Oddington Grange, Weston-on-the-Green, Oxfordshire, OX25 3QW +44 (0) 1865 873936 | info@andersonorr.com | andersonorr.com