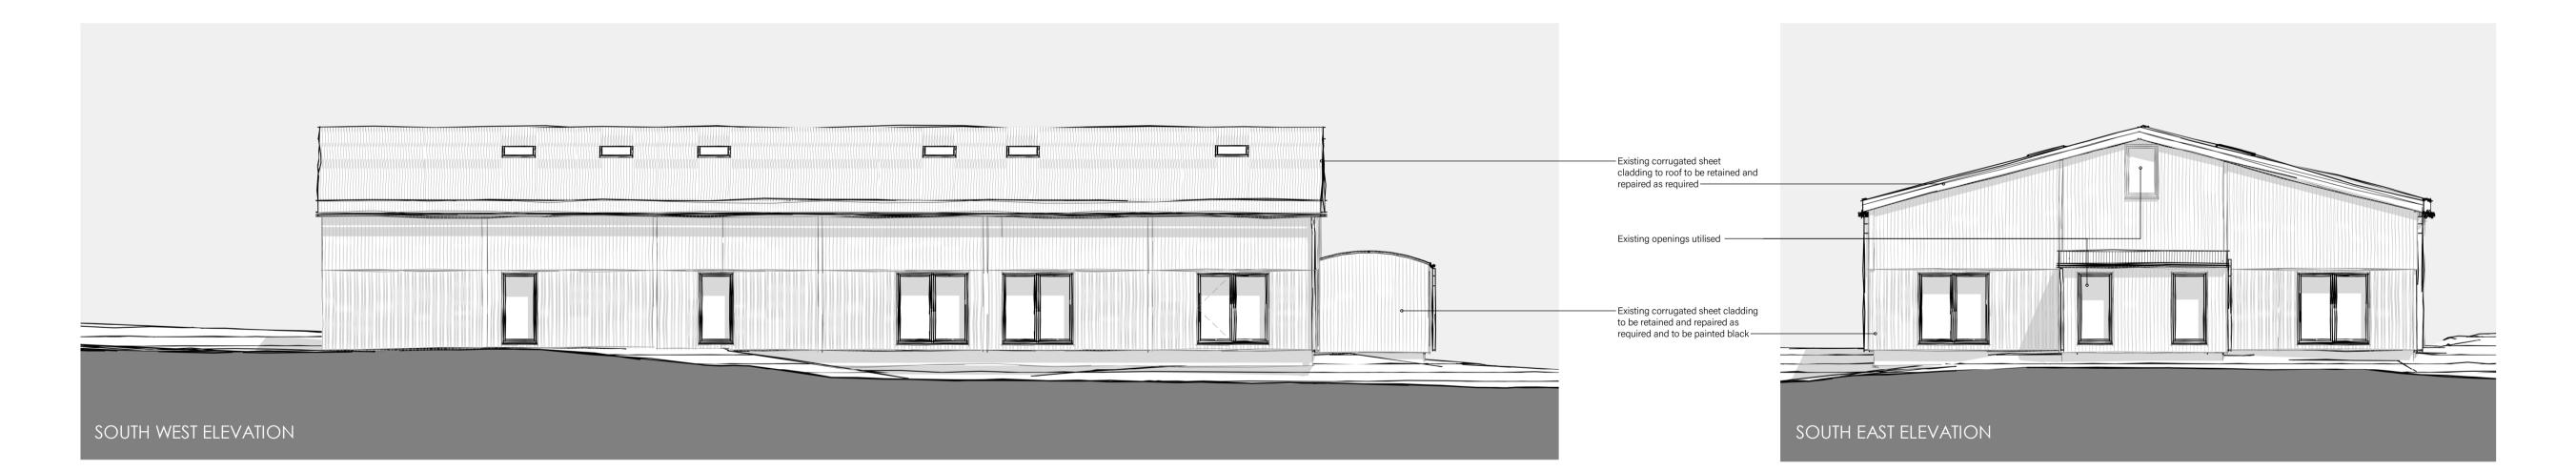

## PLANNING

PROJECT TITLE BONHAM BARN, HOLYBOURNE, ALTON PROPOSED ELEVATIONS

 
 FIRST ISSUED
 DRAWN
 SCALE (A1)

 16.03.22
 MS
 1:100
PROJECT – DRAWING NO – REVISION

22011-PE0120-A The Big Barn: Units 8-10, Oddington Grange, Weston-on-the-Green, Oxfordshire, OX25 3QW +44 (0) 1865 873936 | info@andersonorr.com | andersonorr.com