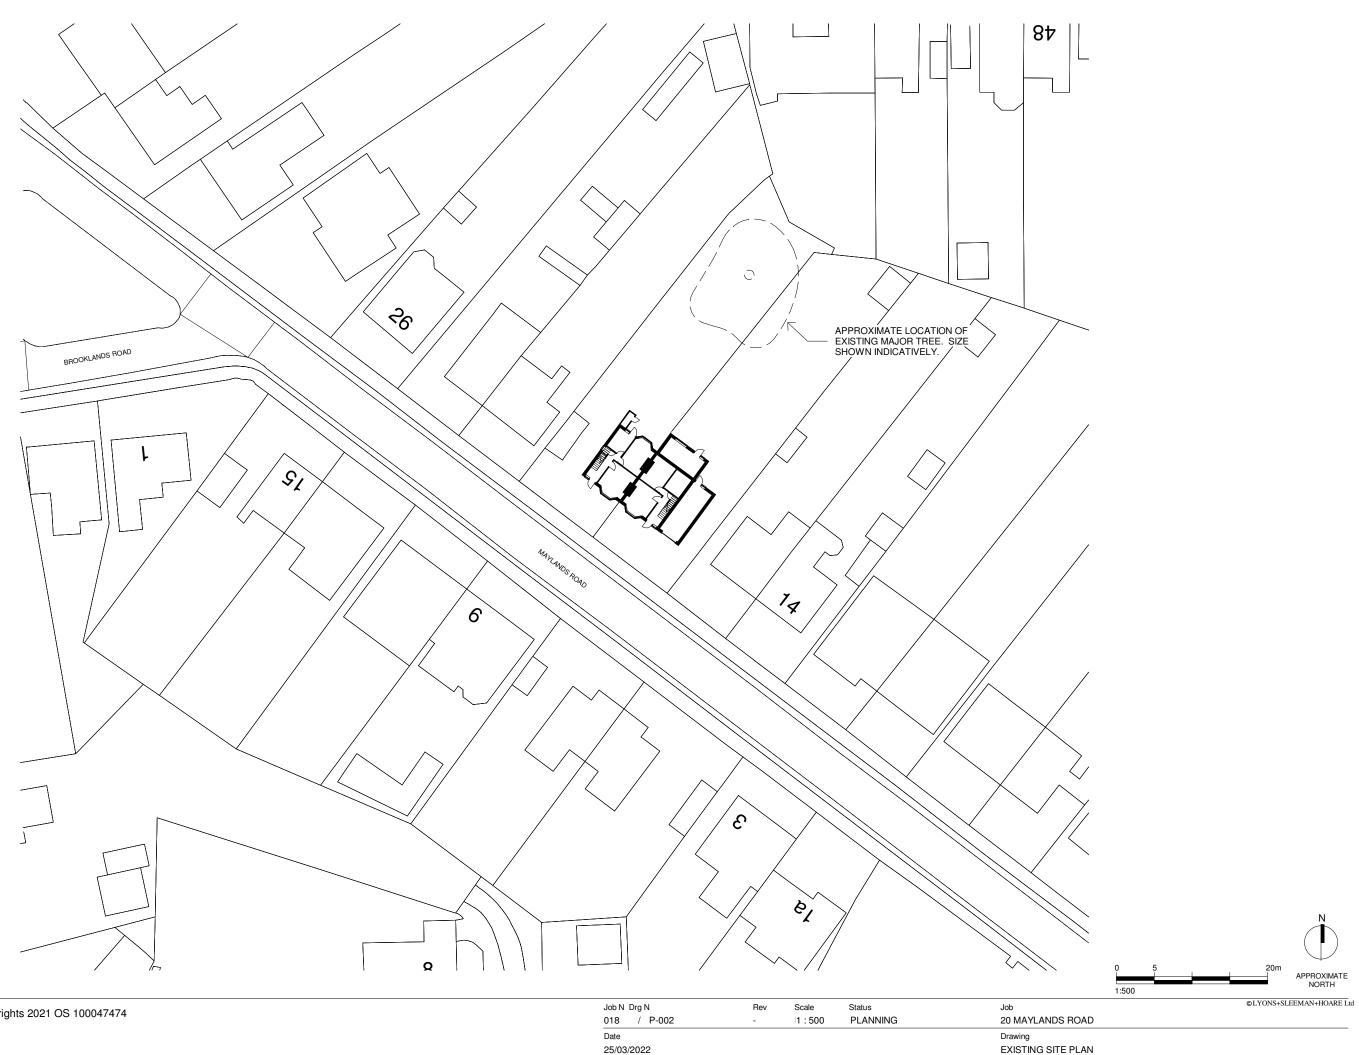

| Job N Drg N        | Rev | Scale   | Status   |
|--------------------|-----|---------|----------|
| 018 / P-002        | -   | 1 : 500 | PLANNING |
| Date<br>25/03/2022 |     |         |          |

NOTE: All figures are approximate and have been measured and expressed in a manner as defined by the current edition of the RICS/ISVA Code of Measuring Practice. Figures relate to the current stage of the project and any development decisions to be made on the basis of this information should include due allowance for the increases and decreases inherent in the design and building processes.

This drawing may be scaled or cross referenced to the scale bar for Planning Application purposes only. Do not scale for any other purpose, use figured dimensions only. Subject to site survey and all necessary consents. All dimensions to be checked by user and any discrepancies, errors or omissions to be reported to the Architect before work commences. This drawing is to be read in conjunction with all other relevant materials.