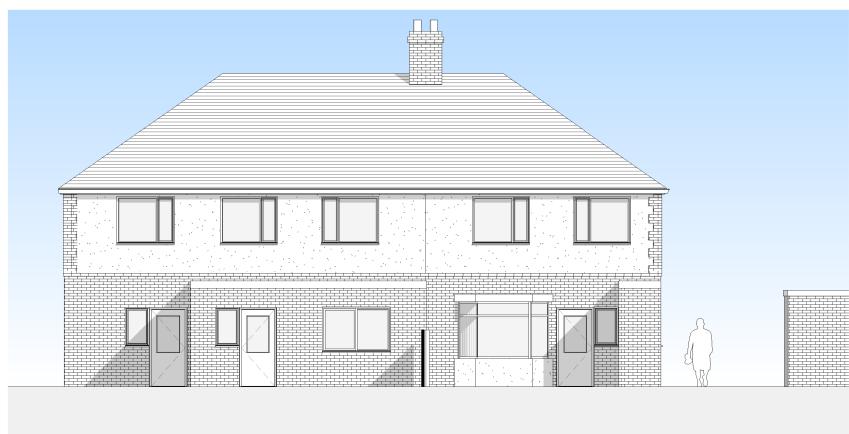

P-004 - EXISTING REAR ELEVATION

1:100

P-004 - EXISTING SIDE ELEVATION

1:100

P-004 - EXISTING AXO

|             |     |       |          | 1:100               |                          |
|-------------|-----|-------|----------|---------------------|--------------------------|
| Job N Drg N | Rev | Scale | Status   | Job                 | ©LYONS+SLEEMAN+HOARE Ltd |
| 018 / P-004 | -   | 1:100 | PLANNING | 20 MAYLANDS ROAD    |                          |
| Date        |     |       |          | Drawing             |                          |
| 25/03/2022  |     |       |          | EXISTING ELEVATIONS |                          |