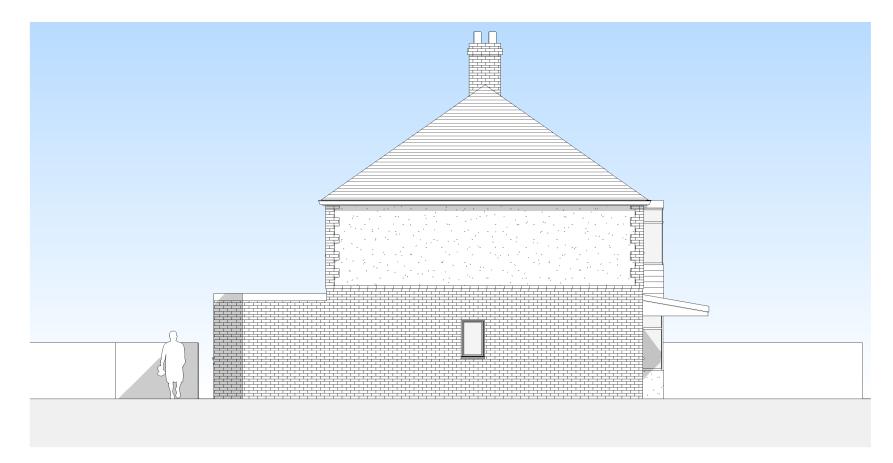

P-004 - EXISTING REAR ELEVATION

1:100

P-004 - EXISTING SIDE ELEVATION

1:100

P-004 - EXISTING AXO

|             |     |       |          | 1:100               |                          |
|-------------|-----|-------|----------|---------------------|--------------------------|
| Job N Drg N | Rev | Scale | Status   | Job                 | ©LYONS+SLEEMAN+HOARE Ltd |
| 018 / P-004 | -   | 1:100 | PLANNING | 20 MAYLANDS ROAD    |                          |
| Date        |     |       |          | Drawing             |                          |
| 25/03/2022  |     |       |          | EXISTING ELEVATIONS |                          |