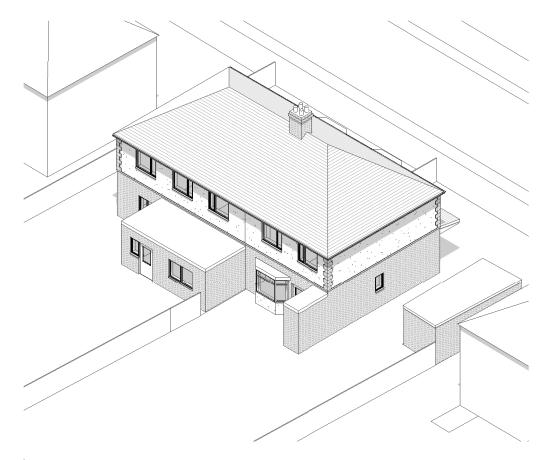

P-004 - EXISTING REAR ELEVATION

1:100

P-004 - EXISTING SIDE ELEVATION

1:100

P-004 - EXISTING AXO

|             |     |       |          | 1:100               |                          |
|-------------|-----|-------|----------|---------------------|--------------------------|
| Job N Drg N | Rev | Scale | Status   | Job                 | ©LYONS+SLEEMAN+HOARE Ltd |
| 018 / P-004 | -   | 1:100 | PLANNING | 20 MAYLANDS ROAD    |                          |
| Date        |     |       |          | Drawing             |                          |
| 25/03/2022  |     |       |          | EXISTING ELEVATIONS |                          |