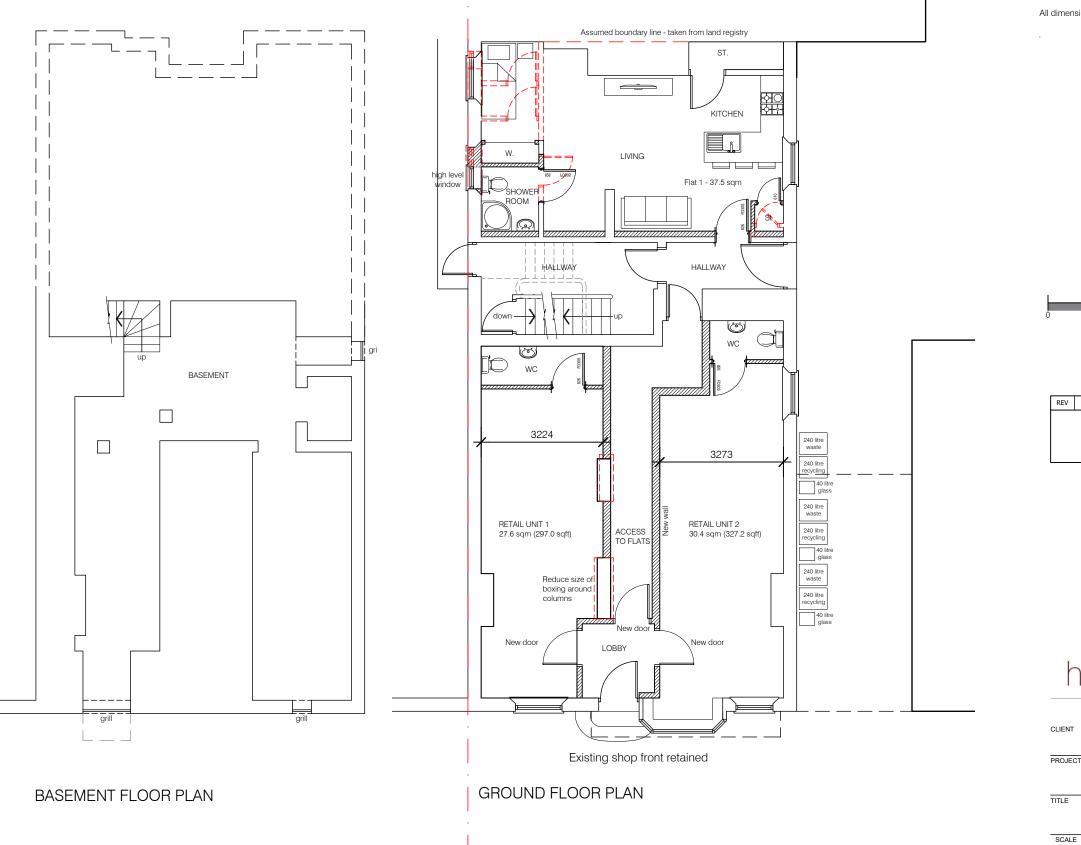

All dimensions are in millimetres unless noted otherwise.

## LAMRON DEVTS (ODIHAM) LTD

DATE

PROJECT 108 High Street, Odiham, RG29 1LP

TITLE Proposed Basement and Ground Floor Plans

21.01.22 PROJECT NO. 19.767