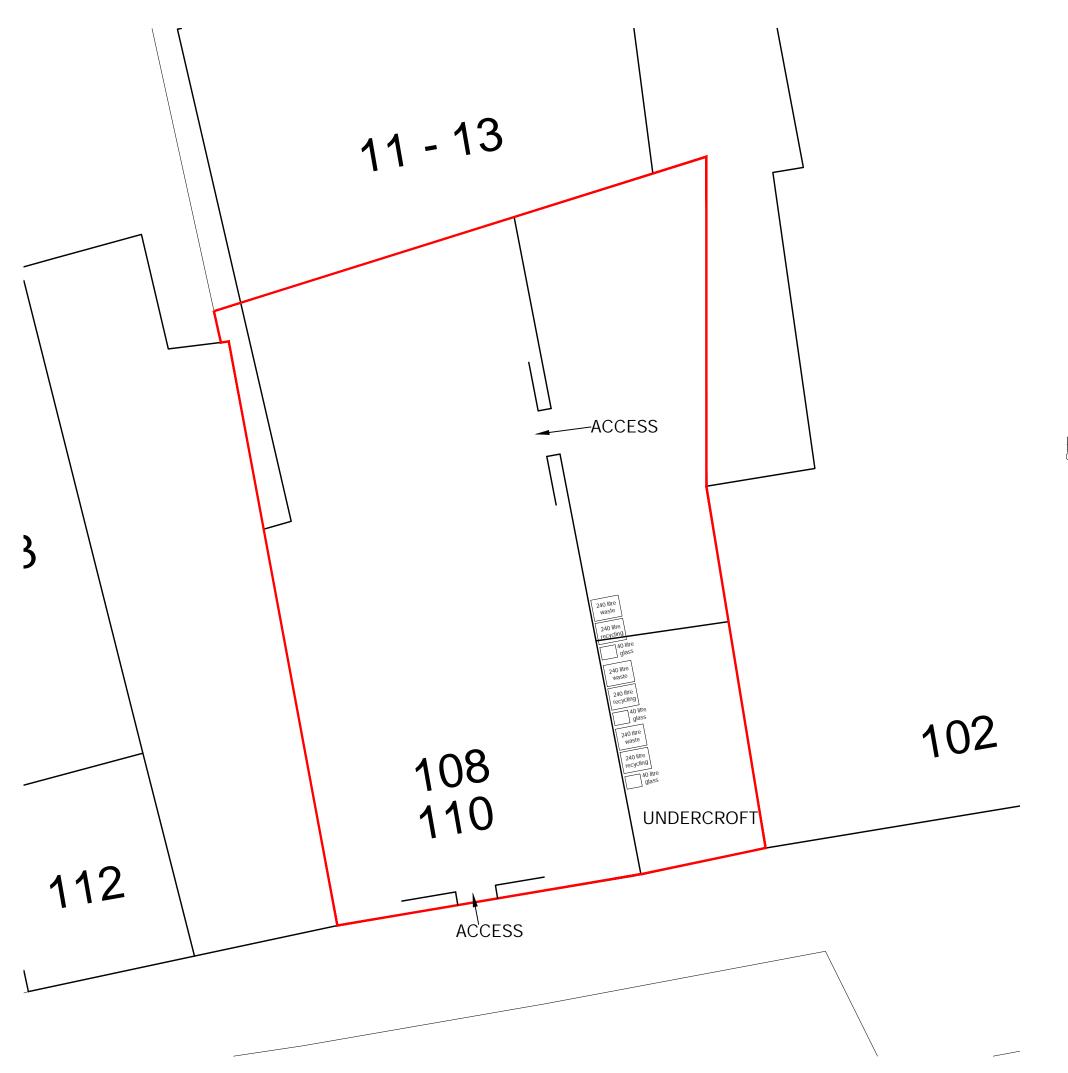

## harding rose architects

LAMRON DEVTS (ODIHAM) LTD

PROJECT 108 High Street, Odiham, RG29 1LP

Proposed Site Layout

1:100 @ A3 21.01.22 JC 19.767

P.201