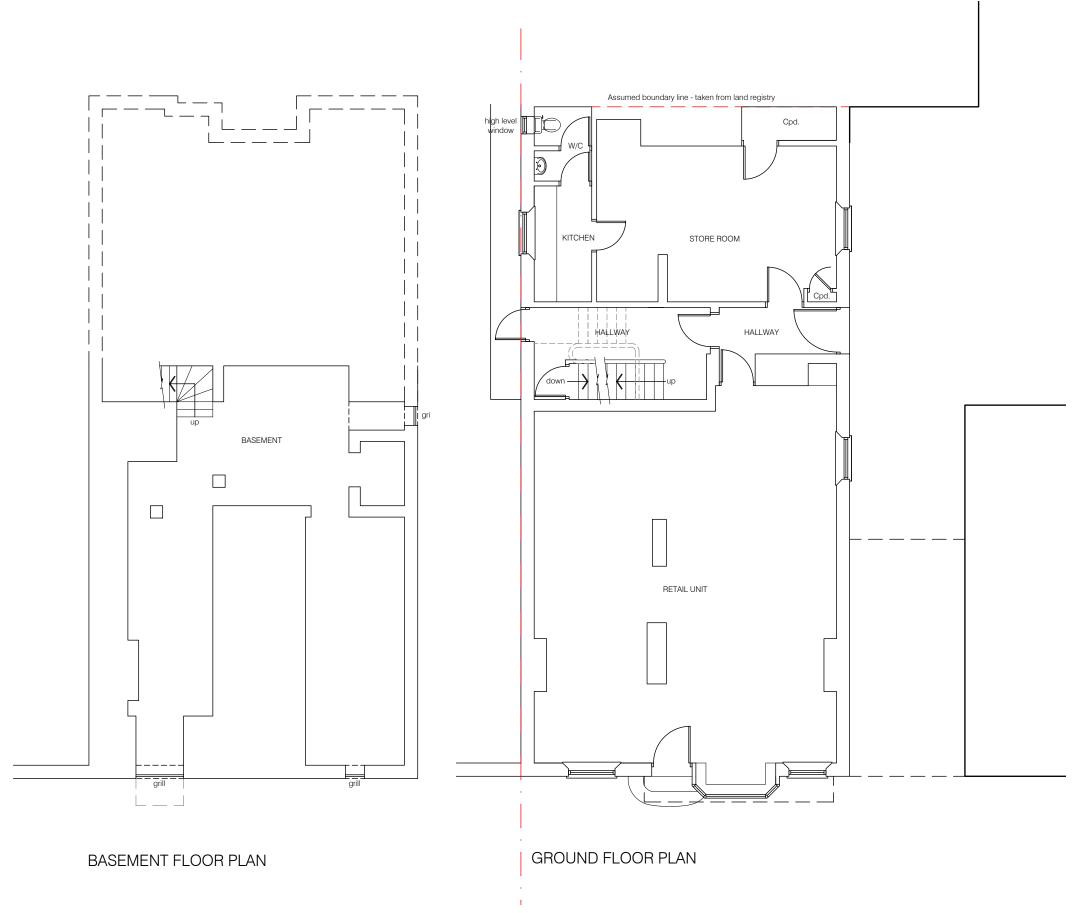

## harding rose architects

LAMRON DEVTS (ODIHAM) LTD

PROJECT 108 High Street, Odiham, RG29 1LP

Existing Basement and Ground Floor Plans

SCALE 1:100 @ A3 21.01.22 JC 19.767

P.202