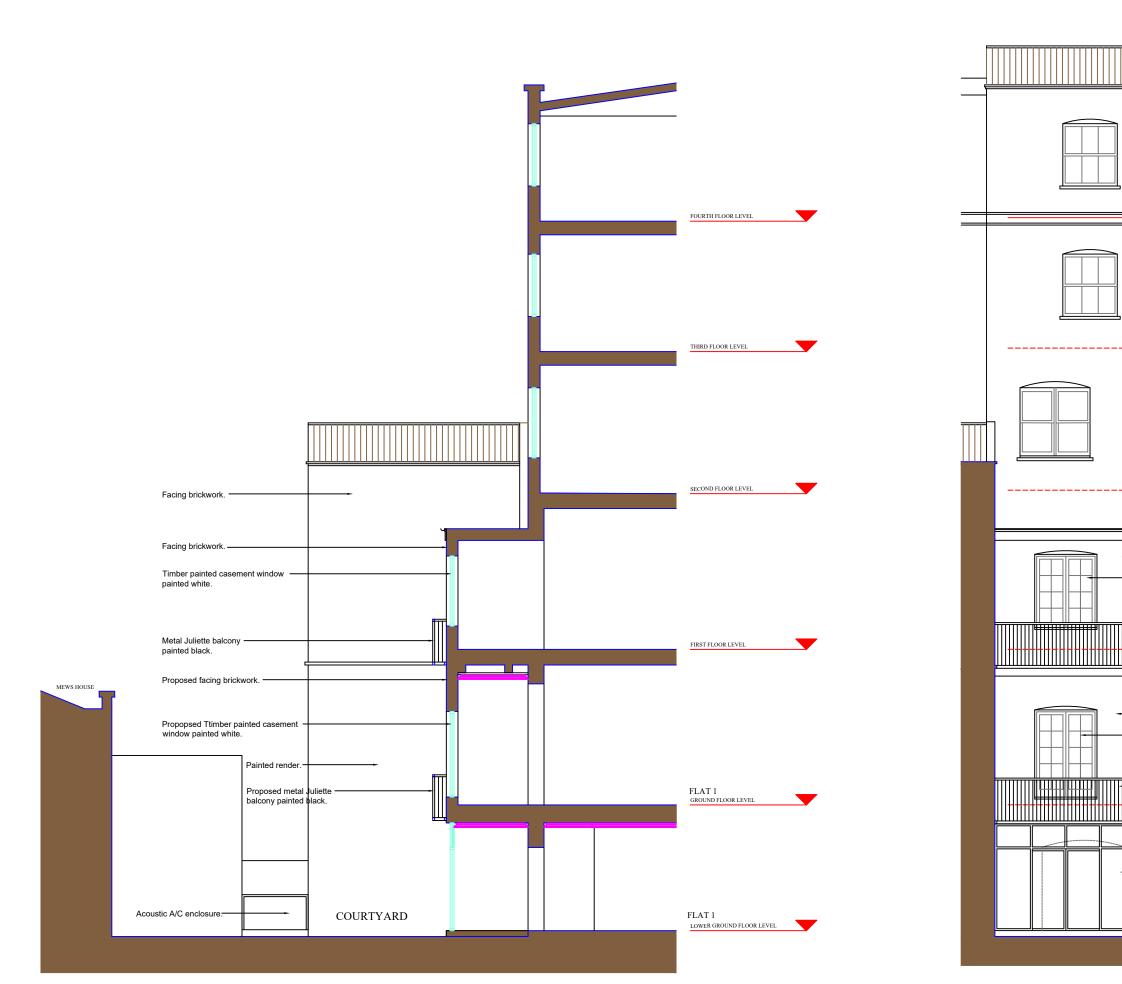

## PROPOSED SECTION EE

## PROPOSED SECTION

|                                                                                         | Copyright<br>The Copyright of this drawing is the property of A2intergraph, and may not<br>be reproduced without their written permission.<br>Notes<br>Figured Dimensions only are to be taken from this drawing.<br>DMOT scale from drawings:<br>All dimensions are to be verified on site prior to construction or fabrication.<br>Status<br>PLANNING. |
|-----------------------------------------------------------------------------------------|----------------------------------------------------------------------------------------------------------------------------------------------------------------------------------------------------------------------------------------------------------------------------------------------------------------------------------------------------------|
|                                                                                         | Rev. Date Amendment                                                                                                                                                                                                                                                                                                                                      |
| FOURTH FLOOR LEVEL                                                                      |                                                                                                                                                                                                                                                                                                                                                          |
| THIRD FLOOR LEVEL                                                                       |                                                                                                                                                                                                                                                                                                                                                          |
| Facing brickwork.                                                                       |                                                                                                                                                                                                                                                                                                                                                          |
| Facing brickwork. Timber painted casement window painted white. Metal Juliette balcony  |                                                                                                                                                                                                                                                                                                                                                          |
| painted black.<br>First FLOOR LEVEL                                                     | Architectural Designs                                                                                                                                                                                                                                                                                                                                    |
| New facing brickwork to match existing. New timber painted casement door painted white. | Architecture<br>Interior & Graphic Design<br>64 Ashford Road<br>Bearsted, Maidstone                                                                                                                                                                                                                                                                      |
| Metal Juliette balcony<br>painted black.<br>GROUND FLOOR LEVEL                          | Kent ME14 4LR<br>Mob: 07950 680024                                                                                                                                                                                                                                                                                                                       |
| New powder coated aluminium sliding doors.                                              | FLAT 1<br>14 EATON PLACE<br>LONDON SW1                                                                                                                                                                                                                                                                                                                   |
|                                                                                         | Drawing Title<br>PROPOSED<br>SECTIONS EE & FF                                                                                                                                                                                                                                                                                                            |
| NFF<br>Scale 1:100                                                                      | Scale Date Drawn   1:100 11.04.2022 Checked   ØA3 Drawing Number Revision   TPA.AR.GA.404 Revision                                                                                                                                                                                                                                                       |