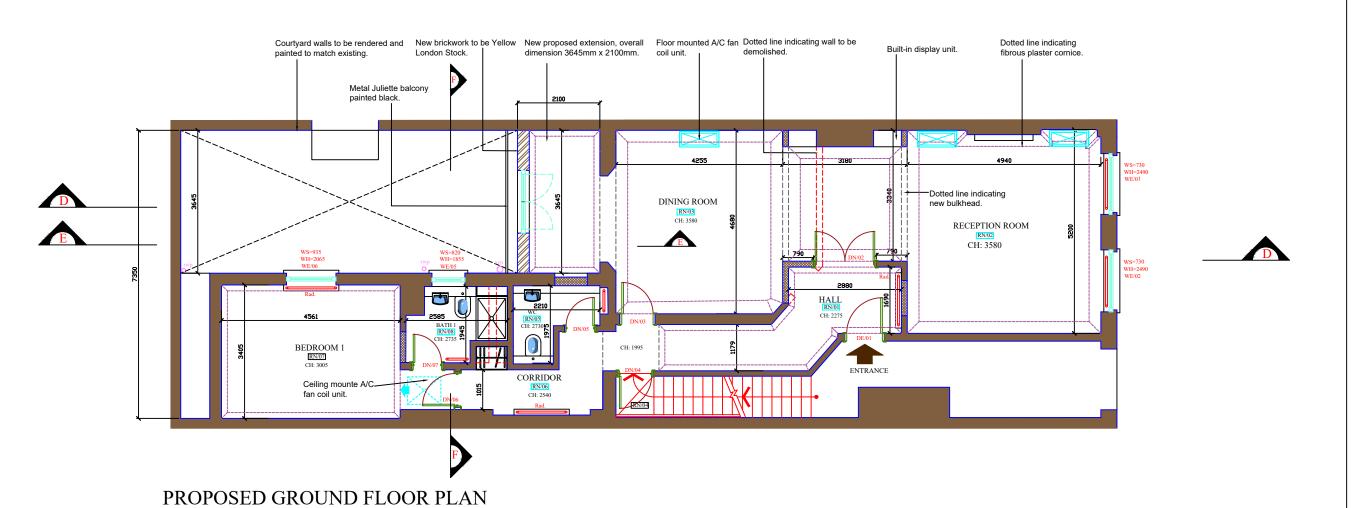

## LEGEND

CH - Ceiling Height from FFL. DN - New door number. RN - New room number.

WN - New window number. WS - Window sill height from FFL.

WH - Window head height from sill lvl.

Architecture Interior & Graphic Design

64 Ashford Road Bearsted, Maidstone Kent ME14 4LR

Mob: 07950 680024

FLUVIA ADVISORS CORP.

Scale 1:100

1m

FLAT 1 14 EATON PLACE LONDON SW1

PROPOSED GROUND FLOOR PLAN

Drawn NAA Checked Scale 1:100 @A3 11.04.2022

Drawing Number

TPA.AR.GA.401