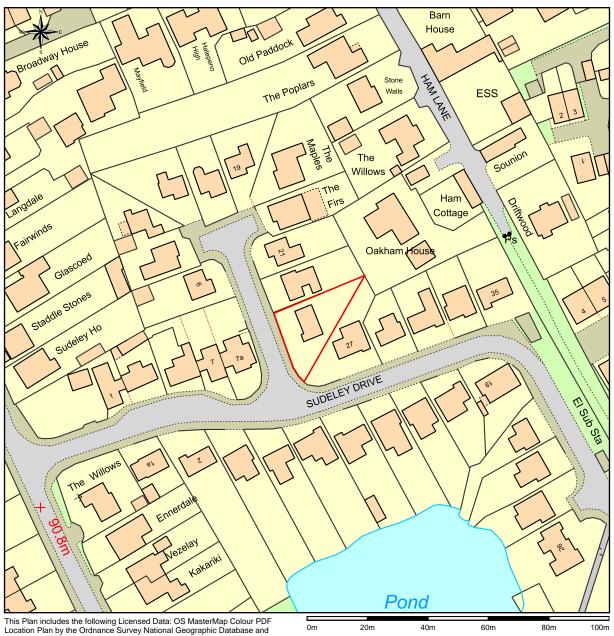

## **Location Plan of 25 Sudeley Drive**

This Plan includes the following Licensed Data: OS MasterMap Colour PDF Location Plan by the Ordnance Survey National Geographic Database and incorporating surveyed revision available at the date of production. Reproduction in whole or in part is prohibited without the prior permission of Ordnance Survey. The representation of a road, track or path is no evidence of a right of way. The representation of features, as lines is no evidence of a property boundary. © Crown copyright and database rights, 2021. Ordnance Survey 0100031673

Scale: 1:1250, paper size: A4