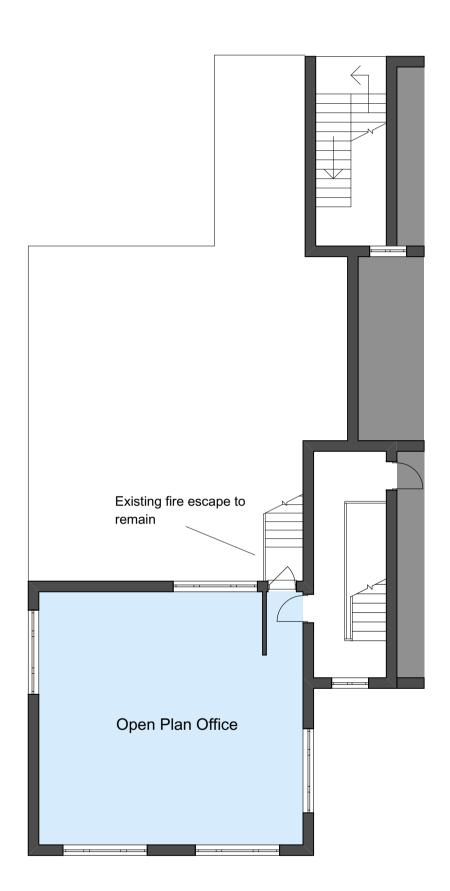

## Proposed Third Floor (No External Changes)

| PROJECT: A Plan Insurance          | DRWG NO: | 1203 - 10  |
|------------------------------------|----------|------------|
| 58 Commercial Road<br>Ashley Cross | DATE:    | 21/03/2022 |
| Poole                              | SCALE:   | 1:100      |