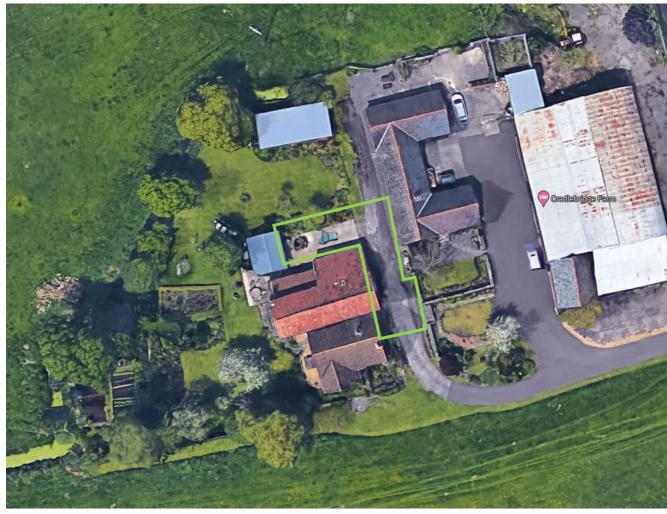

The roof area of the proposed dwelling is also much reduced compared to existing.

Aerial photograph demonstrating area of lawn (green outline) proposed to replace tarmac track and concrete hardstanding.