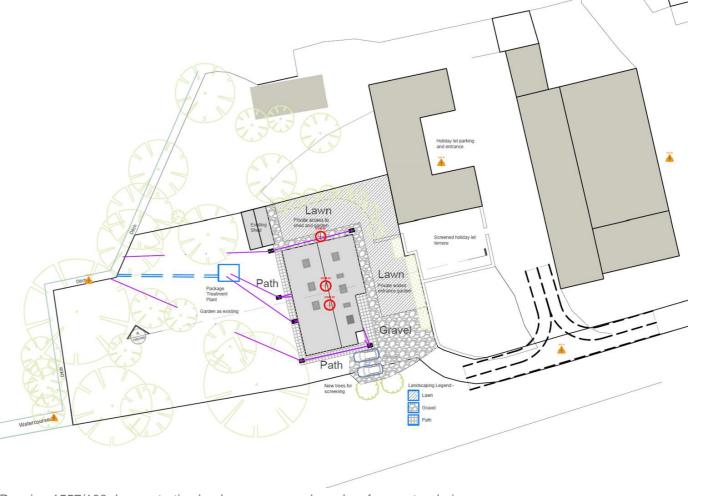

ning Condition Discharge Information

09.05.2022



# 1557 :: Cradlebridge Farm

### **Surface Water Drainage System (condition 4)**

In relation to planning condition 4 – surface Water Drainage System, we confirm that surface water collected from the roof of the proposed dwelling will be

- i) Harvested in water butts for domestic irrigation purposes
- ii) Overflow will be directed into the watercourse adjacent to the site.

There is a large reduction in impermeable area as part of the proposals – hard standing tarmac track to the East and North of the dwelling is replaced with lawn.

The roof area of the proposed dwelling is also much reduced compared to existing.



Aerial photograph demonstrating area of lawn (green outline) proposed to replace tarmac track and concrete hardstanding.



Drawing 1557/100 demonstrating landscape proposals and surface water drainage



## 1557 :: Cradlebridge Farm

#### **Ecology Measures (conditions 7,9,11)**

In relation to the planning permission 2021/1799/FUL for a replacement dwelling at Cradlebridge Farm, ecological protection measures have been installed on site in order to satisfy ecological planning conditions 7, 9 and 11 (part)

All works have been supervised by a suitably qualified ecologist who has put together the Construction Environmental Management Plan (condition 5) and the European Protected Species Mitigation Licence (condition 6)

Referring to the images and plan opposite, we confirm that bat roof access tiles have been installed to provide entry into the loft space constructed in accordance with the ecological requirem