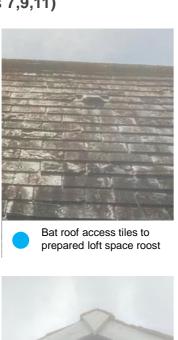

Referring to the images and plan opposite, we confirm that bat roof access tiles have been installed to provide entry into the loft space constructed in accordance with the ecological requirements set out in the original planning application.