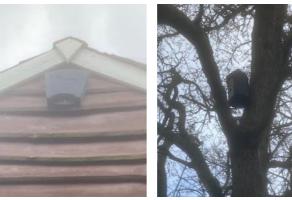

Referring to the images and plan opposite, we confirm that bat roof access tiles have been installed to provide entry into the loft space constructed in accordance with the ecological requirements set out in the original planning application.

A Beaumaris Woodstone Bat Box has been installed on the gable end of the holiday let cottage adjacent to the site, and Vivaro Pro Woodstone bird boxes and a Schewgler 2F bat box have been installed on the surrounding trees (trees T12 & 22 for the bird boxes and tree T1 for the bat box.

Installed photographs are included opposite.

Beaumaris Woodstone

Bat Box

Vivaro Pro Barcelona

Woodstone Bird Box