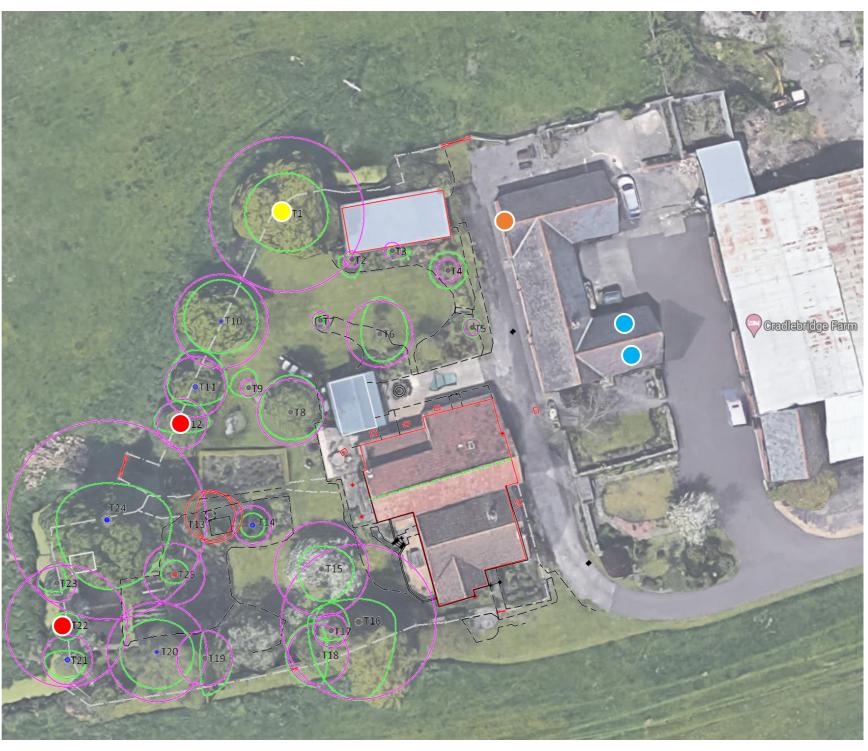

Referring to the images and plan opposite, we confirm that bat roof access tiles have been installed to provide entry into the loft space constructed in accordance with the ecological requirements set out in the original planning application.

A Beaumaris Woodstone Bat Box has been installed on the gable end of the holiday let cottage adjacent to the site, and Vivaro Pro Woodstone bird boxes and a Schewgler 2F bat box have been installed on the surrounding trees (trees T12 & 22 for the bird boxes and tree T1 for the bat box.