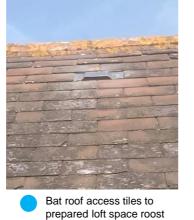

Referring to the images and plan opposite, we confirm that bat roof access tiles have been installed to provide entry into the loft space constructed in accordance with the ecological requirements set out in the original planning application.