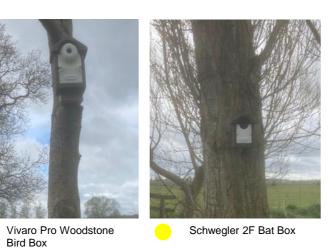

A Beaumaris Woodstone Bat Box has been installed on the gable end of the holiday let cottage adjacent to the site, and Vivaro Pro Woodstone bird boxes and a Schewgler 2F bat box have been installed on the surrounding trees (trees T12 & 22 for the bird boxes and tree T1 for the bat box.

Installed photographs are included opposite.

Beaumaris Woodstone

Bat Box

Vivaro Pro Barcelona

Woodstone Bird Box