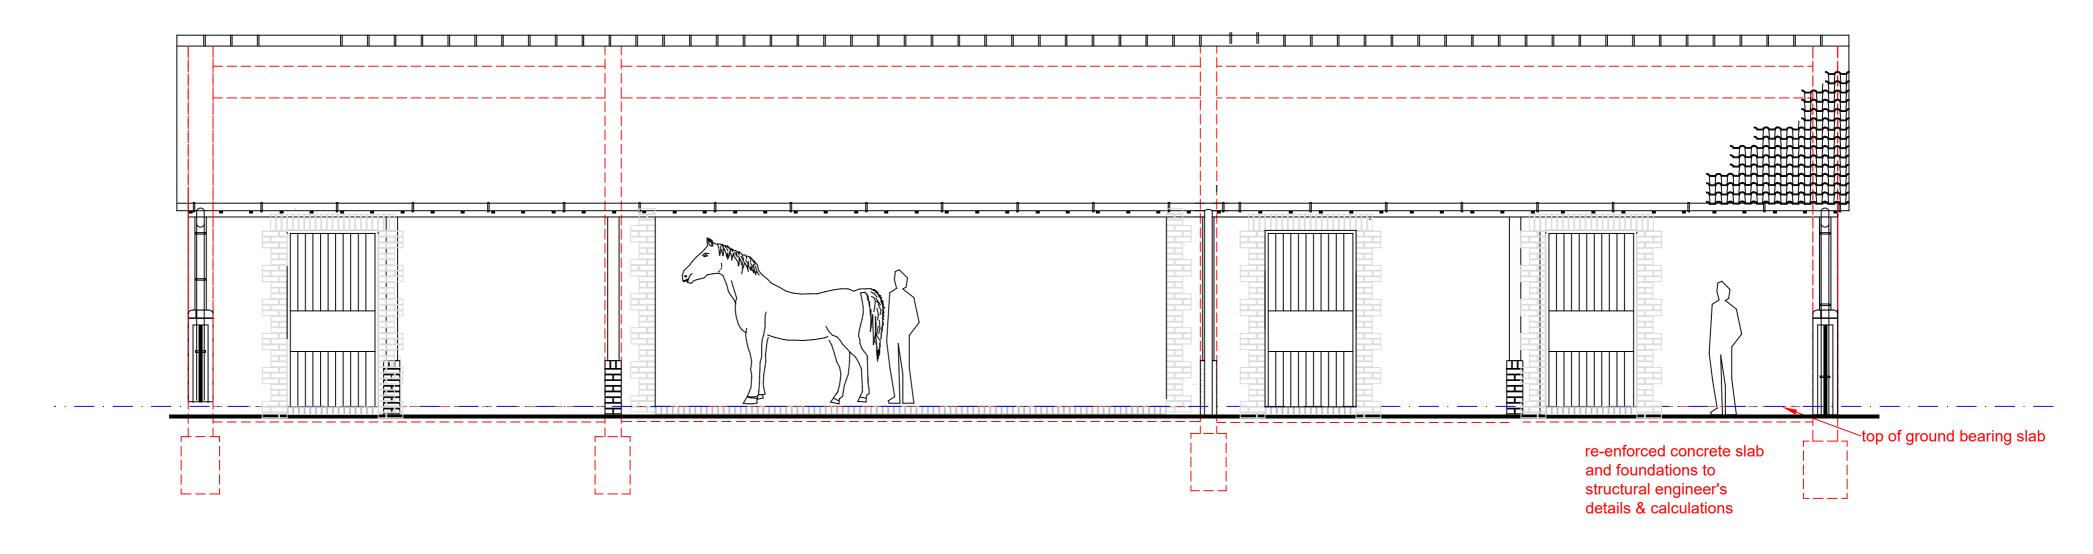

## INTERNAL SOUTH ELEVATION Scale 1/50 @ A2



|                    |                                   |                          |                                                   | All dimensions to be checked on site | Copyri                            | Copyright reserved    |  |
|--------------------|-----------------------------------|--------------------------|---------------------------------------------------|--------------------------------------|-----------------------------------|-----------------------|--|
| сj                 | architects<br>Carlisle Jessop Llp | Number                   | Project                                           | Title                                |                                   |                       |  |
|                    |                                   | 1809-BR-22d