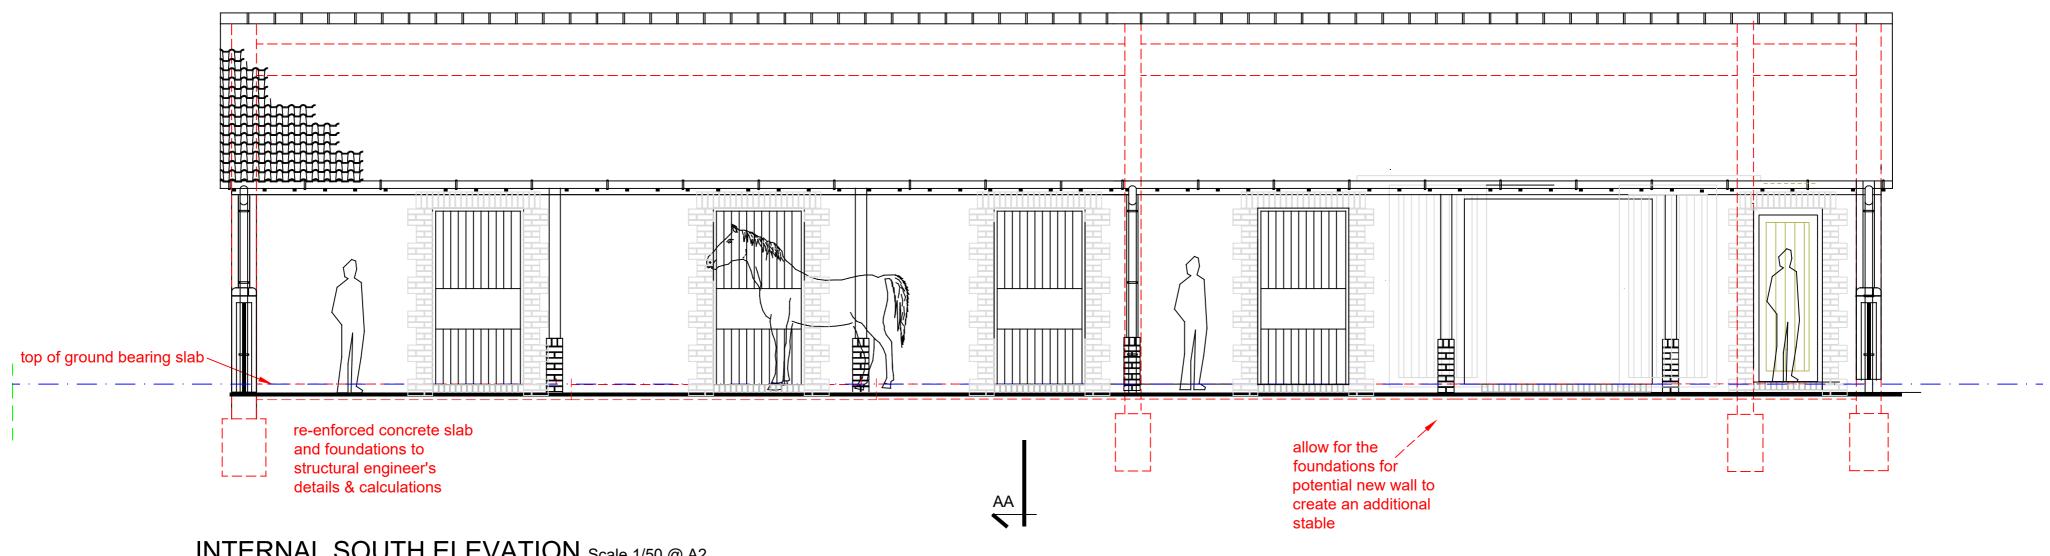

## INTERNAL SOUTH ELEVATION Scale 1/50 @ A2

|                    |                                   |                          |                                                   | All dimensions to be checked on site | Copyri                            | Copyright reserved    |  |
|--------------------|-----------------------------------|--------------------------|---------------------------------------------------|--------------------------------------|-----------------------------------|-----------------------|--|
| сj                 | architects<br>Carlisle Jessop Llp | Number                   | Project                                           | Title                                |                                   |                       |  |
|                    |                                   | 1809-BR-22d              | Refurbishment<br>Green's Combe Farm<br>Max Wigram | Elevations<br>Building Regulations   | Scale<br>Drawn<br>Date<br>Checked | see dwgs<br>July 2020 |  |
| 3 Union Street, We | lls,Somerset, BA5 2PU 01749 67    | 3006 mail@cjarchitects.c | co.uk                                             |                                      |                                   |                       |  |