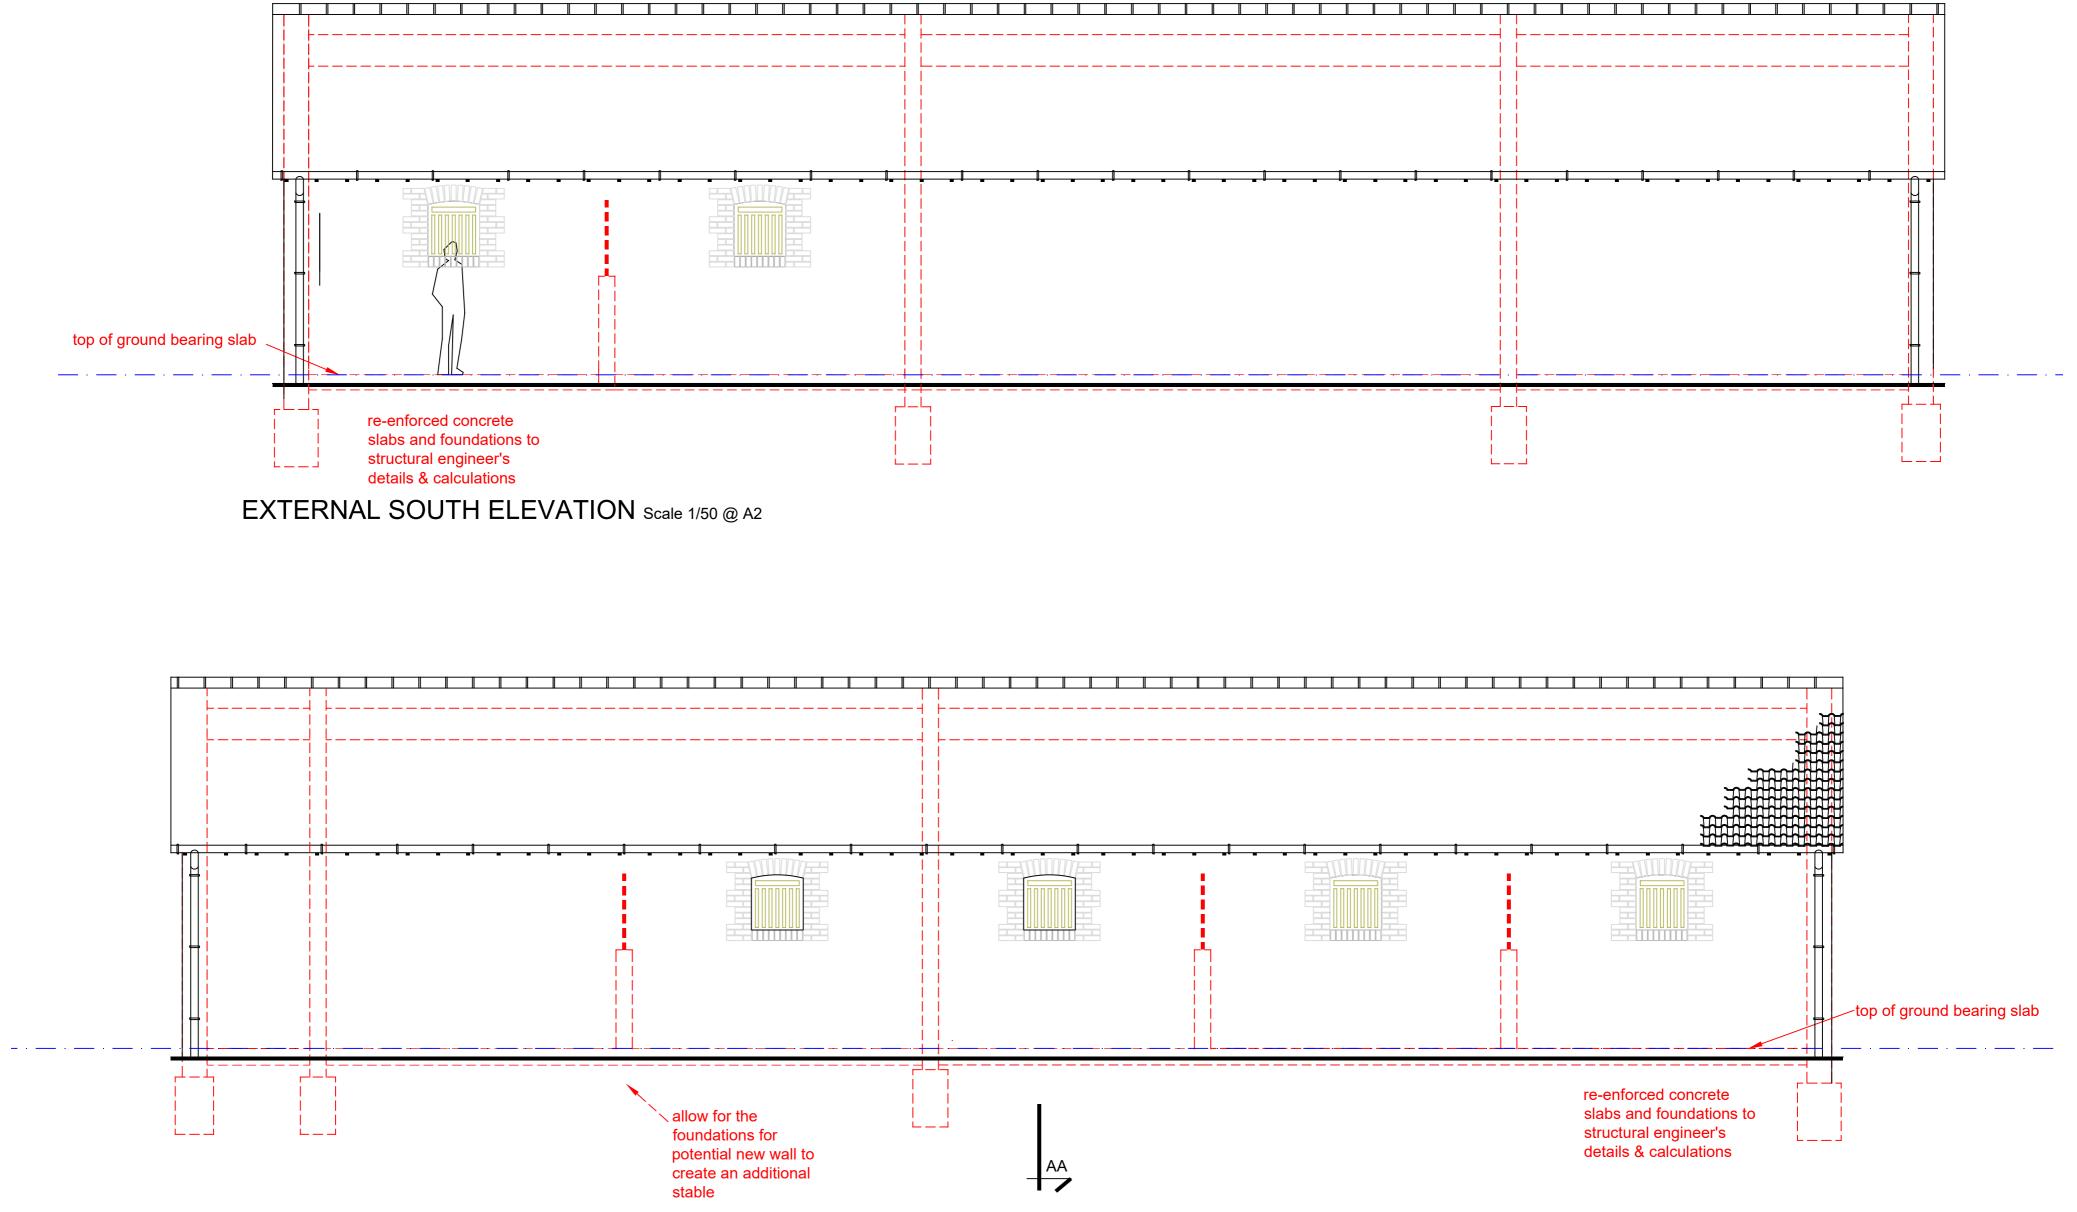

|    |                                   |                       |                                                                     | All dimensions to be checked on site               | Copyrig                           | ht reserved           |
|----|-----------------------------------|-----------------------|---------------------------------------------------------------------|----------------------------------------------------|-----------------------------------|-----------------------|
| Cj | architects<br>Carlisle Jessop Llp | Number<br>1809-BR-23d | <i>Project</i><br>Refurbishment<br>Green's Combe Farm<br>Max Wigram | <i>Title</i><br>Elevations<br>Building Regulations | Scale<br>Drawn<br>Date<br>Checked | see dwgs<br>July 2020 |

23 Union Street, Wells, Somerset, BA5 2PU 01749 673006 mail@cjarchitects.co.uk

EXTERNAL NORTH ELEVATION Scale 1/50 @ A2