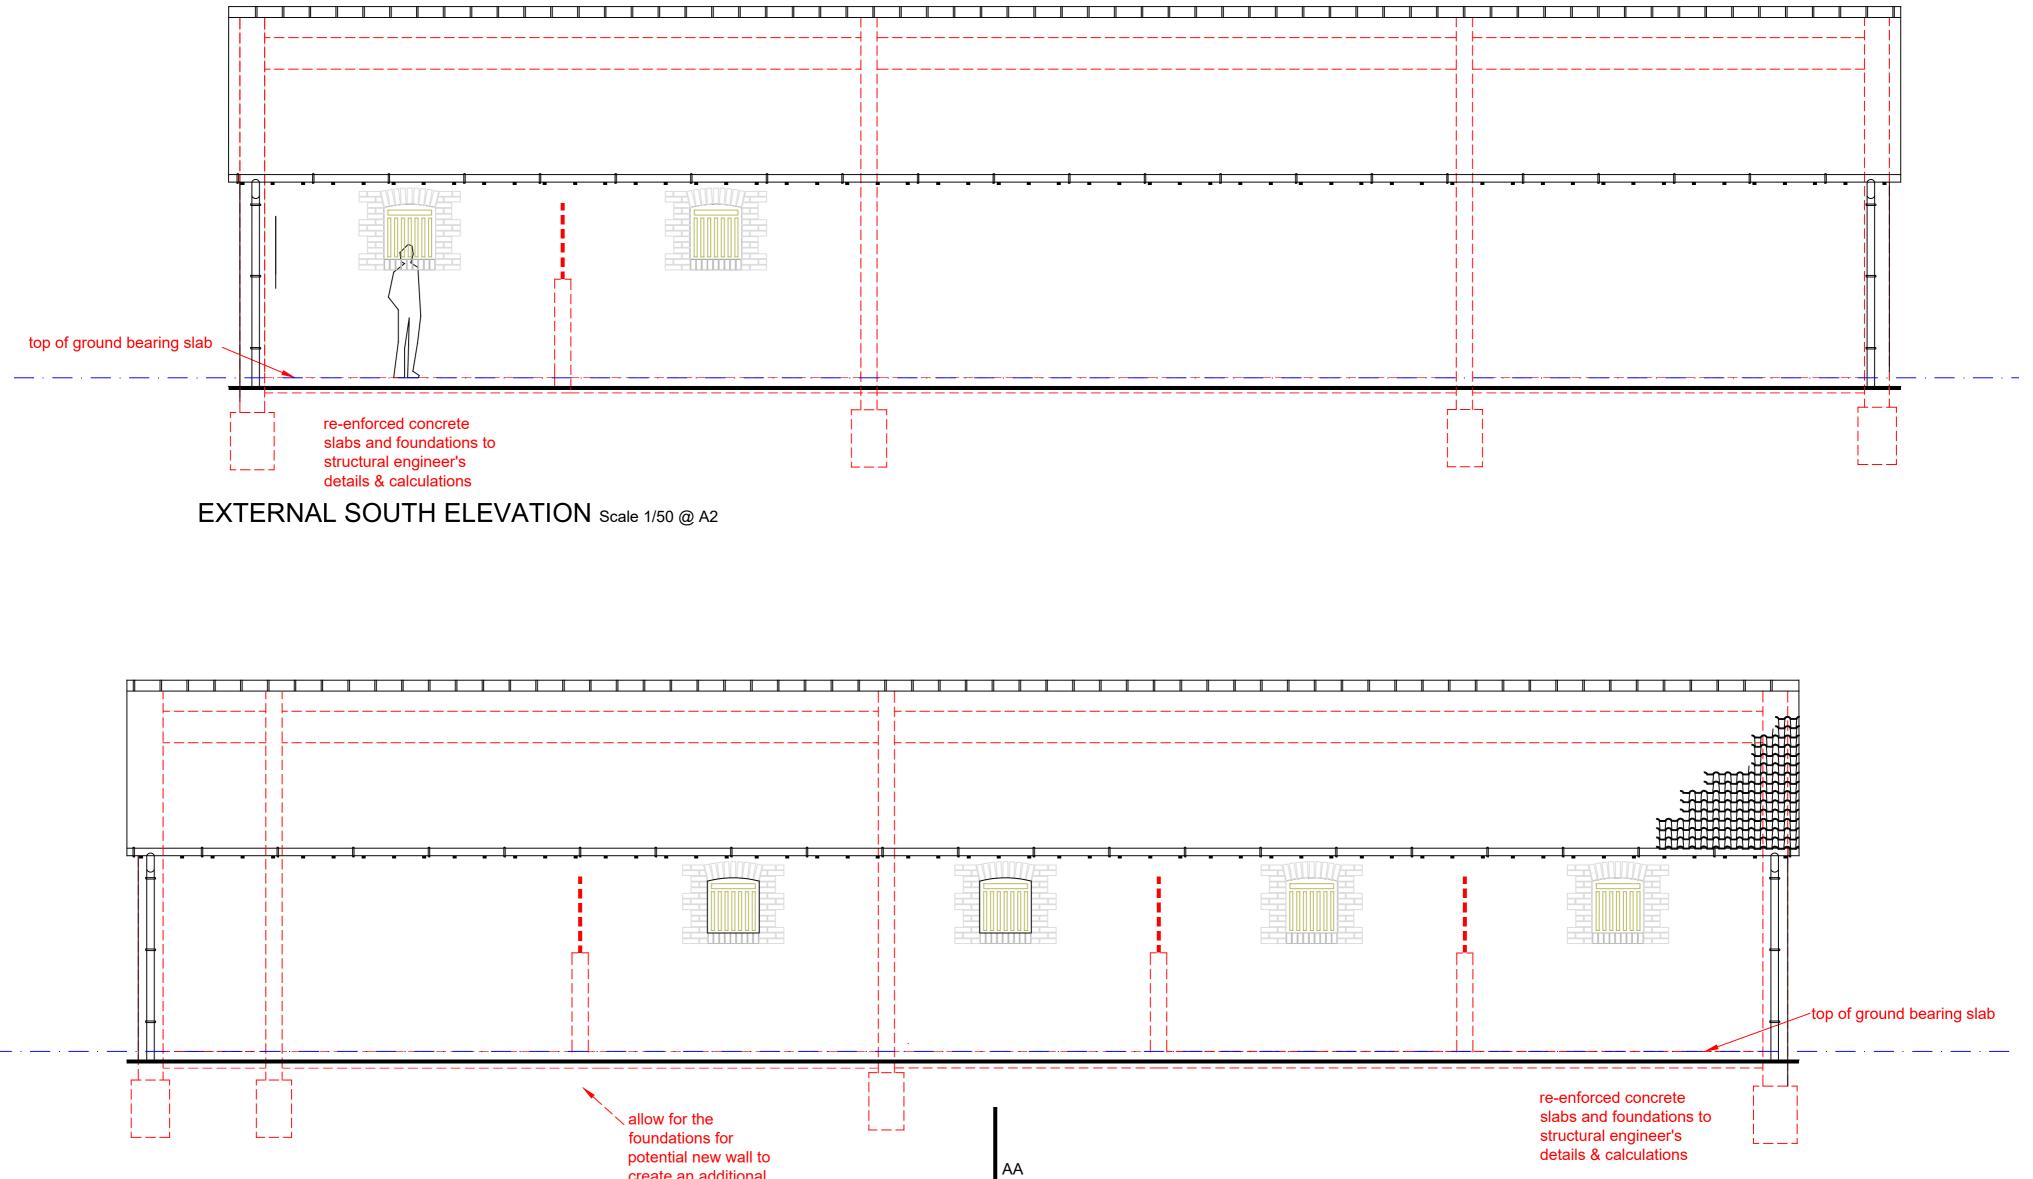

|    |                                   |                       |                                                                     | All dimensions to be checked on site               | Copyrig                           | ht reserved           |
|----|-----------------------------------|-----------------------|---------------------------------------------------------------------|----------------------------------------------------|-----------------------------------|-----------------------|
| Cj | architects<br>Carlisle Jessop Llp | Number<br>1809-BR-23d | <i>Project</i><br>Refurbishment<br>Green's Combe Farm<br>Max Wigram | <i>Title</i><br>Elevations<br>Building Regulations | Scale<br>Drawn<br>Date<br>Checked | see dwgs<br>July 2020 |

23 Union Street, Wells, Somerset, BA5 2PU 01749 673006 mail@cjarchitects.co.uk

EXTERNAL NORTH ELEVATION Scale 1/50 @ A2