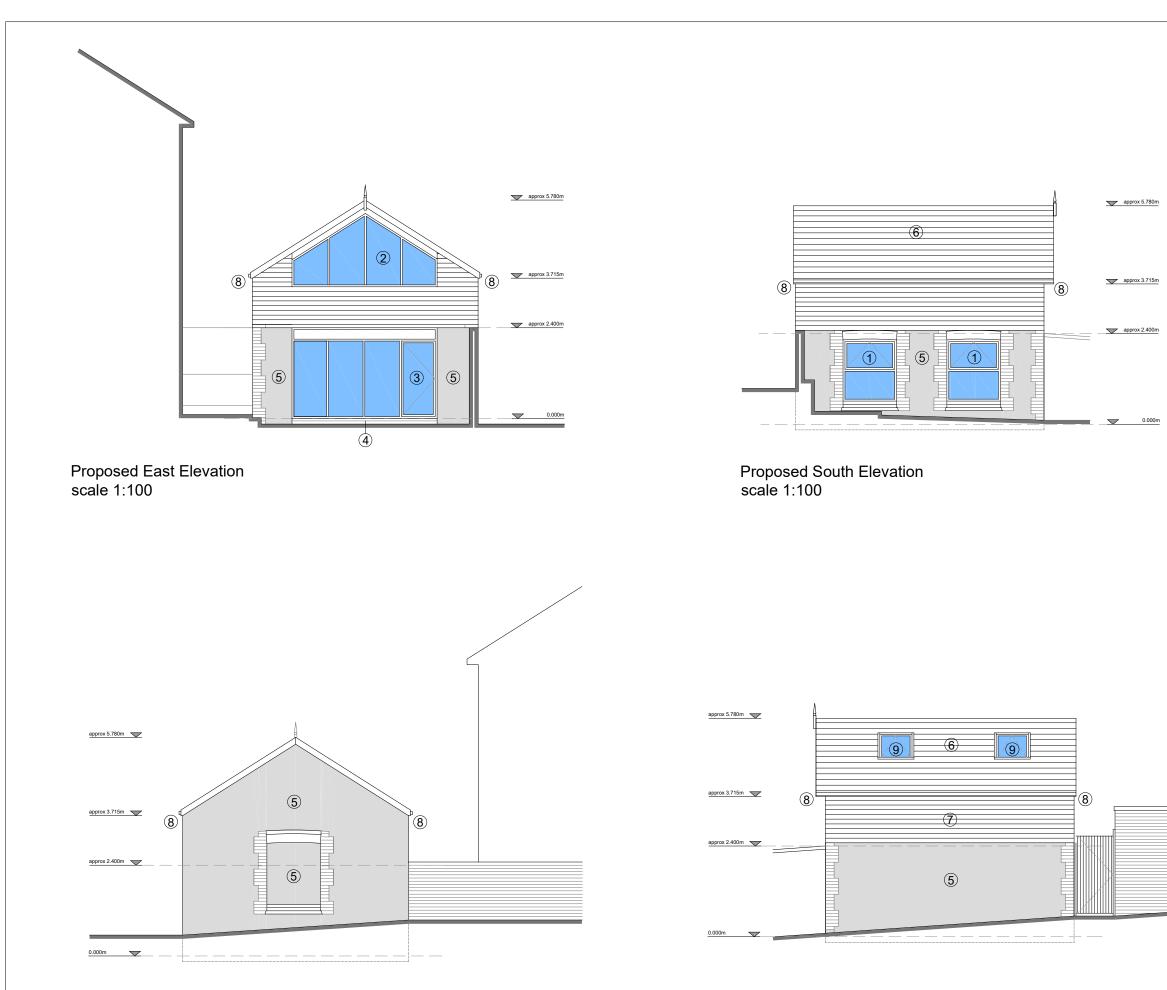

### KEY

- (1) New double glazed windows
- (2) Feature glazing to gable
- (3) New double glazed single door & side panels
- (4) New facing brick to match existing
- (5) New pebble dash render to match existing
- (6) New pitched roof to match existing
- $(\overline{7})$  New horizontal timber cladding
- $(\ensuremath{\underline{8}})$  New fascias and soffits
- (9) New velux rooflight

### PROPOSED ELEVATIONS