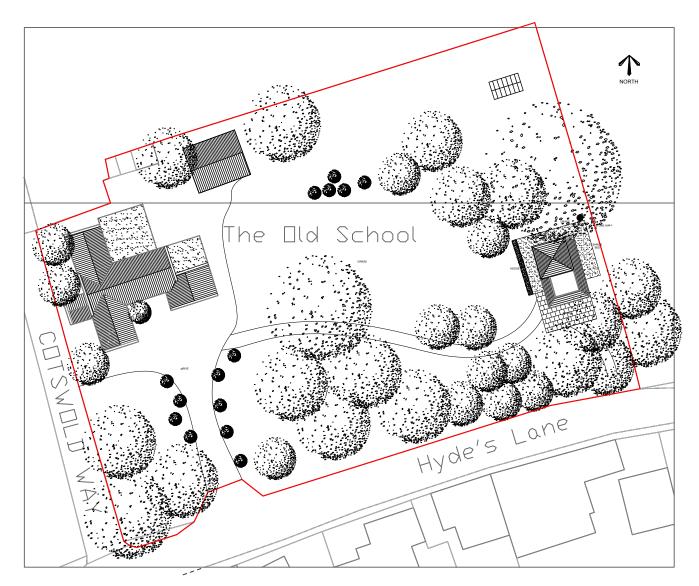

PROPOSED SITE PLAN @ 1:500

## \* COPYRIGHT. DO NOT SCALE EXCEPT FOR PLANNING PURPOSES. CHECK ALL DIMENSIONS ON SITE. THIS DRAWING IS ONLY TO BE USED ON THE SITE FOR WHICH DESIGNED

| REVIS                                                                                                                                                           | SIONS           |          | DATE |
|-----------------------------------------------------------------------------------------------------------------------------------------------------------------|-----------------|----------|------|
| CLIENT:<br>MR & MRS TRAPP                                                                                                                                       |                 |          |      |
| PROJECT:<br>RENOVATION & EXTENSION TO EXISTING<br>GAZEBO TO FORM ANNEX<br>ACCOMMODATION AT:<br>THE OLD SCHOOL<br>COLD ASHTON<br>SOUTH GLOUCESTERSHIRE, SN14 8JU |                 |          |      |
| TITLE:<br>PROPOSED SITE PLAN                                                                                                                                    |                 |          |      |
| DRAW                                                                                                                                                            | in: JA          | SCALES @ | A3:  |
| снескед: 1:500                                                                                                                                                  |                 | 1:500    |      |
| DATE:                                                                                                                                                           | JAN 22          |          |      |
| DRG N                                                                                                                                                           | No: AA/21/86/07 | REV: -   |      |
| Armstrong<br>architecture                                                                                                                                       |                 |          |      |
| THE OLD BAKEHOUSE, 21 TIMBER STREET,<br>CHIPPENHAM, WILTSHIRE, SN15 3BS<br>01249 404 004 info@armstrongarchitecture.co.uk                                       |                 |          |      |