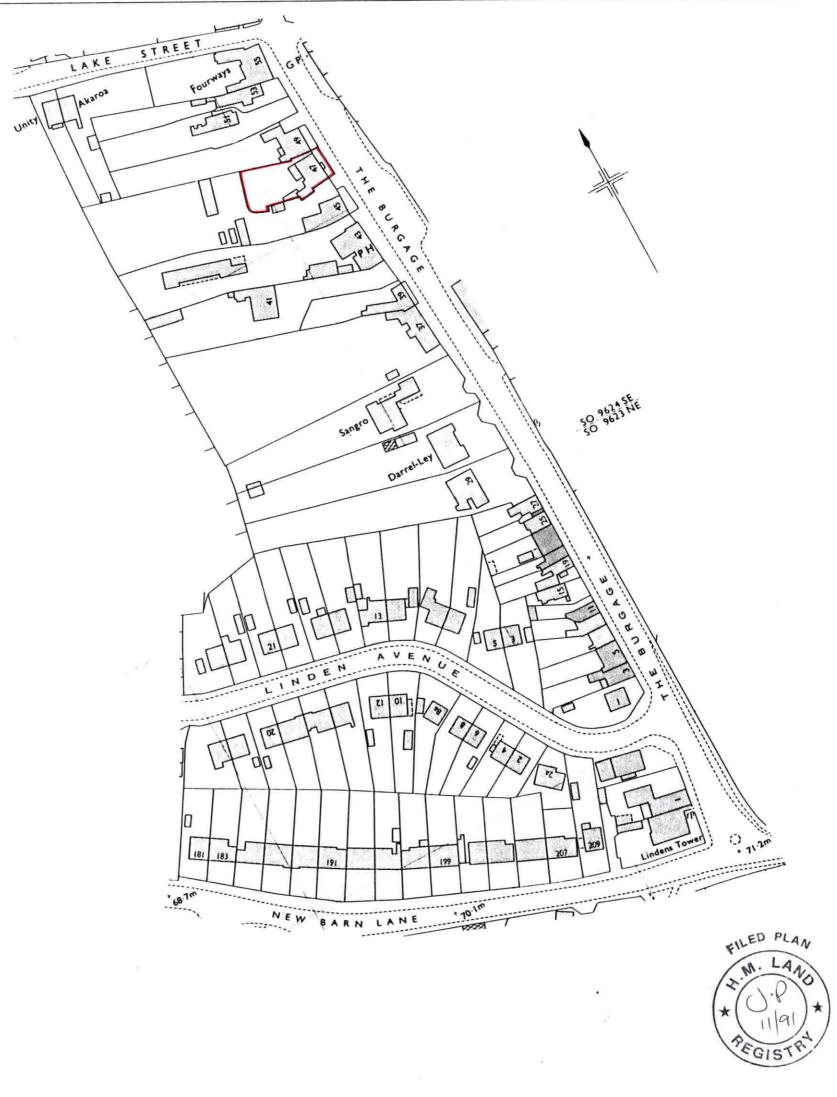

| H.M. LAND REGISTRY                         |         | TITLE NUMBER  |                        |
|--------------------------------------------|---------|---------------|------------------------|
|                                            |         | GR142545      |                        |
| ORDNANCE SURVEY PLAN REFERENCE             | SO 9623 | section G     | Scale<br>1/1250        |
| COUNTY GLOUCESTERSHIRE DISTRICT TEWKESBURY |         | RY CHELTENHAM | © Crown copyright 1978 |

This is a copy of the title plan on 24 DEC 2020 at 08:09:03. This copy does not take account of any application made after that time even if still pending in HM Land Registry when this copy was issued.

This copy is not an 'Official Copy' of the title plan. An official copy of the title plan is admissible in evidence in a court to the same extent as the original. A person is entitled to be indemnified by the registrar if he or she suffers loss by reason of a mistake in an official copy. If you want to obtain an official copy, the HM Land Registry web site explains how to do this.

HM Land Registry endeavours to maintain high quality and scale accuracy of title plan images. The quality and accuracy of any print will depend on your printer, your computer and its print settings. This title plan shows the general position, not the exact line, of the boundaries. It may be subject to distortions in scale. Measurements scaled from this plan may not match measurements between the same points on the ground.