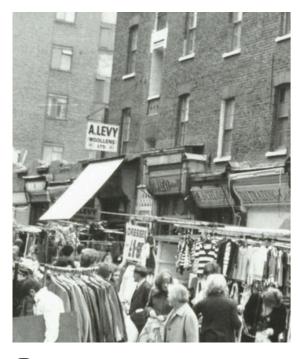

01 Historic Signage on Goulston Street

02 Historic Signage on Wentworth Street

04 Historic Signage Bracket on Bell Lane

05 Bina Shoes Signage, Wentworth Street

06 Hanging Signage Precedent