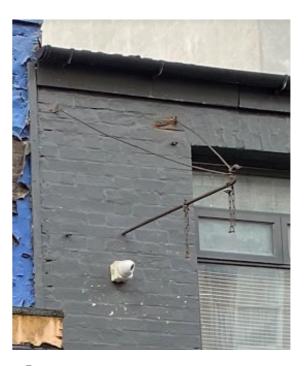

01 Historic Signage on Goulston Street

02 Historic Signage on Wentworth Street

04 Historic Signage Bracket on Bell Lane

05 Bina Shoes Signage, Wentworth Street

06 Hanging Signage Precedent