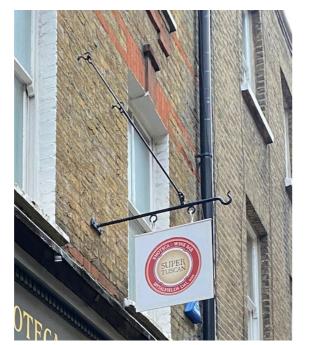

01 Historic Signage on Goulston Street

02 Historic Signage on Wentworth Street

04 Historic Signage Bracket on Bell Lane

05 Bina Shoes Signage, Wentworth Street

06 Hanging Signage Precedent