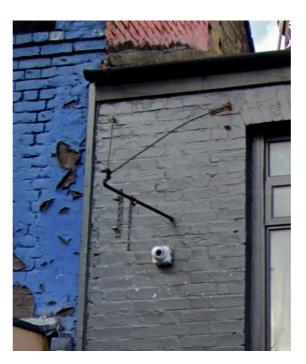

01 Historic Signage on Goulston Street

02 Historic Signage on Wentworth Street

04 Historic Signage Bracket on Bell Lane

05 Bina Shoes Signage, Wentworth Street

06 Hanging Signage Precedent