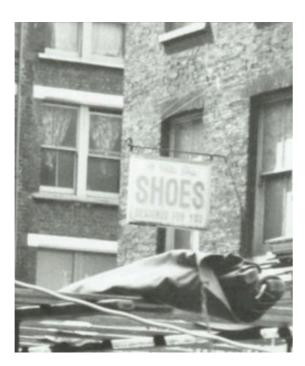

01 Historic Signage on Goulston Street

02 Historic Signage on Wentworth Street

04 Historic Signage Bracket on Bell Lane

05 Bina Shoes Signage, Wentworth Street

06 Hanging Signage Precedent