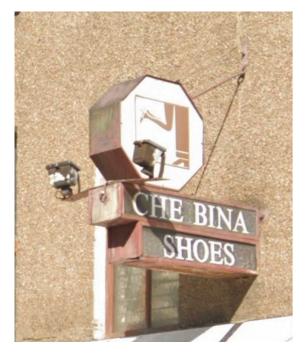

01 Historic Signage on Goulston Street

02 Historic Signage on Wentworth Street

04 Historic Signage Bracket on Bell Lane

05 Bina Shoes Signage, Wentworth Street

06 Hanging Signage Precedent