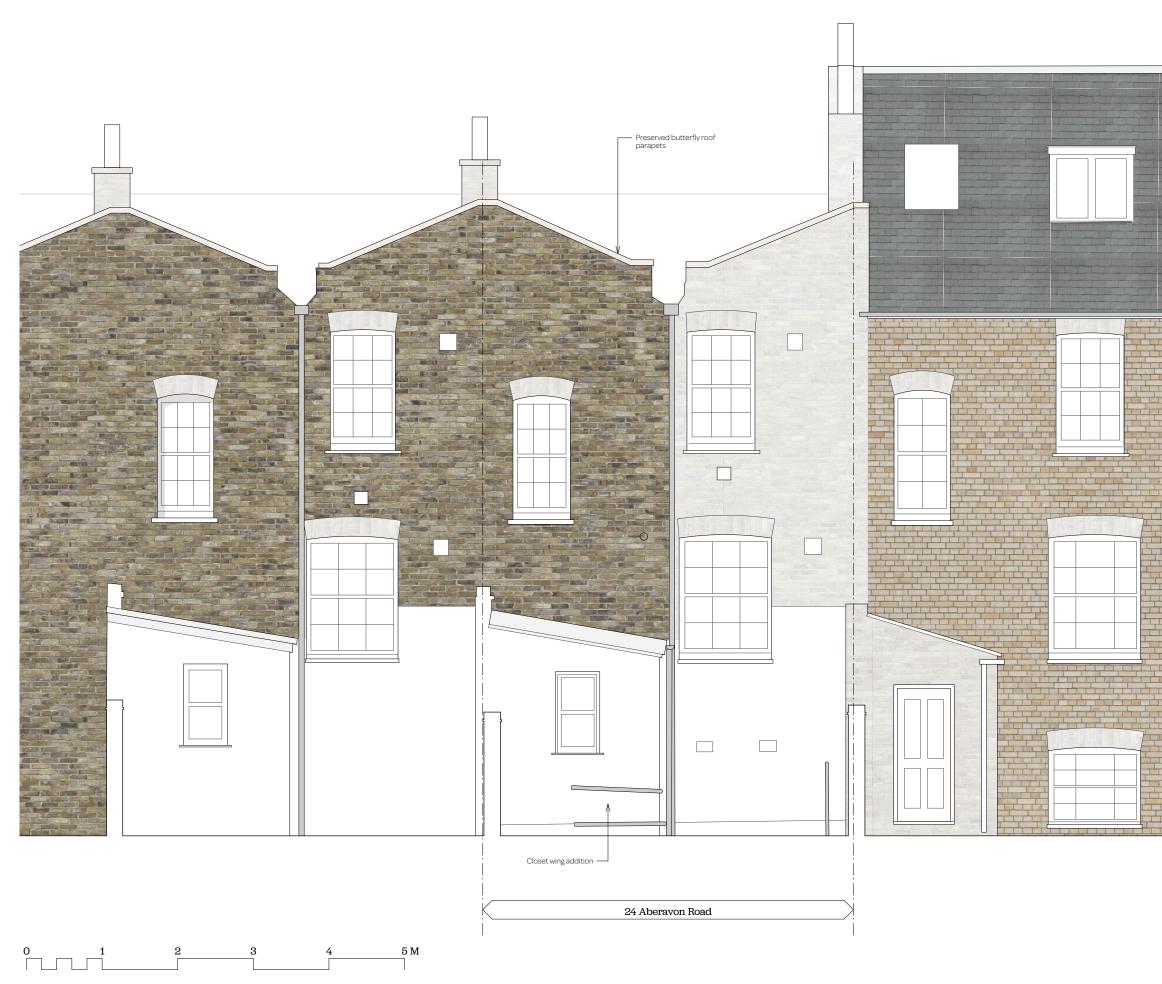

| Status:<br>Planning                                                                                                      |                   |
|--------------------------------------------------------------------------------------------------------------------------|-------------------|
| Project:<br>Aberavon Road                                                                                                |                   |
| <sup>Client:</sup><br>Isobel Thompson                                                                                    |                   |
| Drawing:<br>Existing Rear Elevation                                                                                      |                   |
| Drawing Number:<br>2012-2_P_171                                                                                          | Rev:<br>-         |
| Date:<br>Apr '22                                                                                                         | Scale:<br>1:50@A3 |
| +44 (0)7974168758                                                                                                        |                   |
| Stephen Kavanagh Architects<br>Unit 52.11, Woolyard<br>52 Bermondsey Street<br>London SE1 3UD<br>stephenkavanagharch.com |                   |
| ska                                                                                                                      |                   |