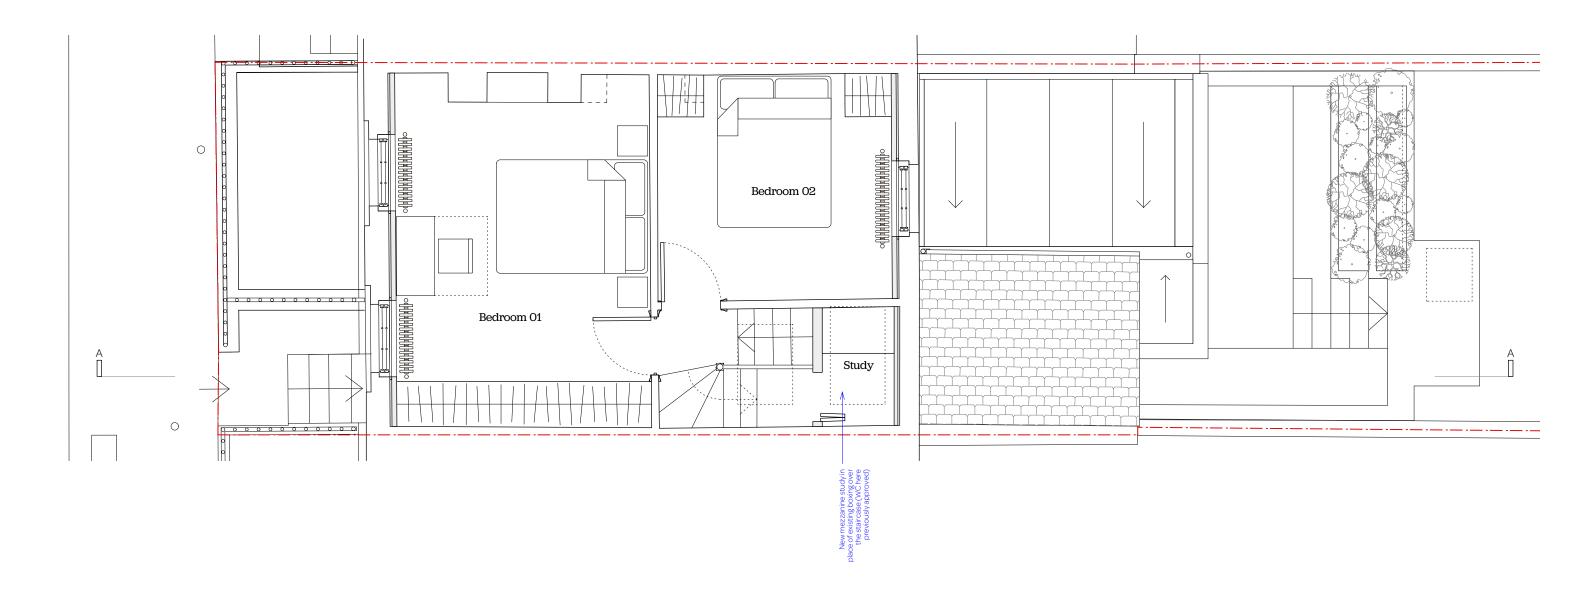

Blue annotations refer to changes from approved application PA/21/00935

contractors to be responsible for taking and checking their own site dimensions. Any errors or omissions to be reported to Stephen Kavanagh Architects immediately, prior to work being carried out. All site dimensions shown are based upon the measured survey of the property carried out by independent surveyors. The accuracy of this information is not the responsibility of Stephen Kavanagh Architects. Stephen Kavanagh Architects also accept no responsibility for the accuracy of any structural and servicing information shown on this drawing. This information is shown for guidance purposes only, and where applicable is based on information provided by the consulting structural engineers, consulting M&E engineers, client representatives, and/or specialist subcontractors respectively. Reference should always be made to engineers and subcontractors current drawings and design is the copyright of Stephen Kavanagh Architects and is not to be used for any purpose without their consent.

Status: Planning

Project: Aberavon Road

Client: Isobel Thompson

Drawing: Proposed First Floor Mezzanine

Drawing Number: 2012-2\_P\_202

Date: Scale: Apr '22 1:50@A3

+44 (0)7974168758

Stephen Kavanagh Architects Unit 52.11, Woolyard 52 Bermondsey Street London SE1 3UD stephenkavanagharch com