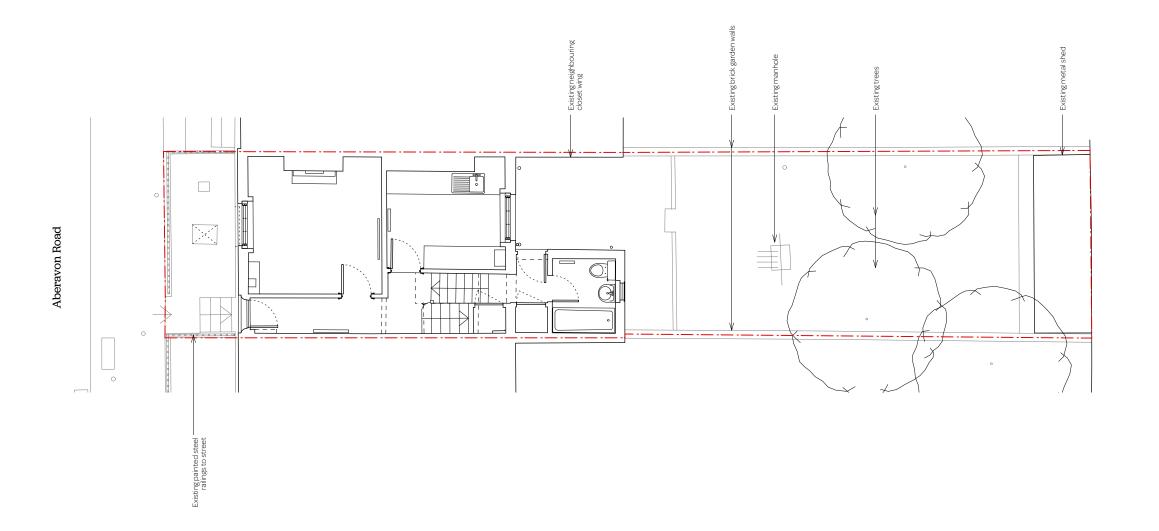

Do not scale off this drawing. All trade contractors to be responsible for taking and checking their own site dimensions.

Status: Planning

Project: Aberavon Road

Client: Isobel Thompson

Drawing
Existing LO Site Plan

2012-2.P\_010

Scale: 1:100@A3

Date: Apr '22

+44 (0)7974168758

Stephen Kavanagh Architects Unit 52.11, Woolyard 52 Bermondsey Street London SE1 3UD

| 0 | 2 | 4 | 6 | 8 | 10 N |
|---|---|---|---|---|------|
|   |   |   |   |   |      |