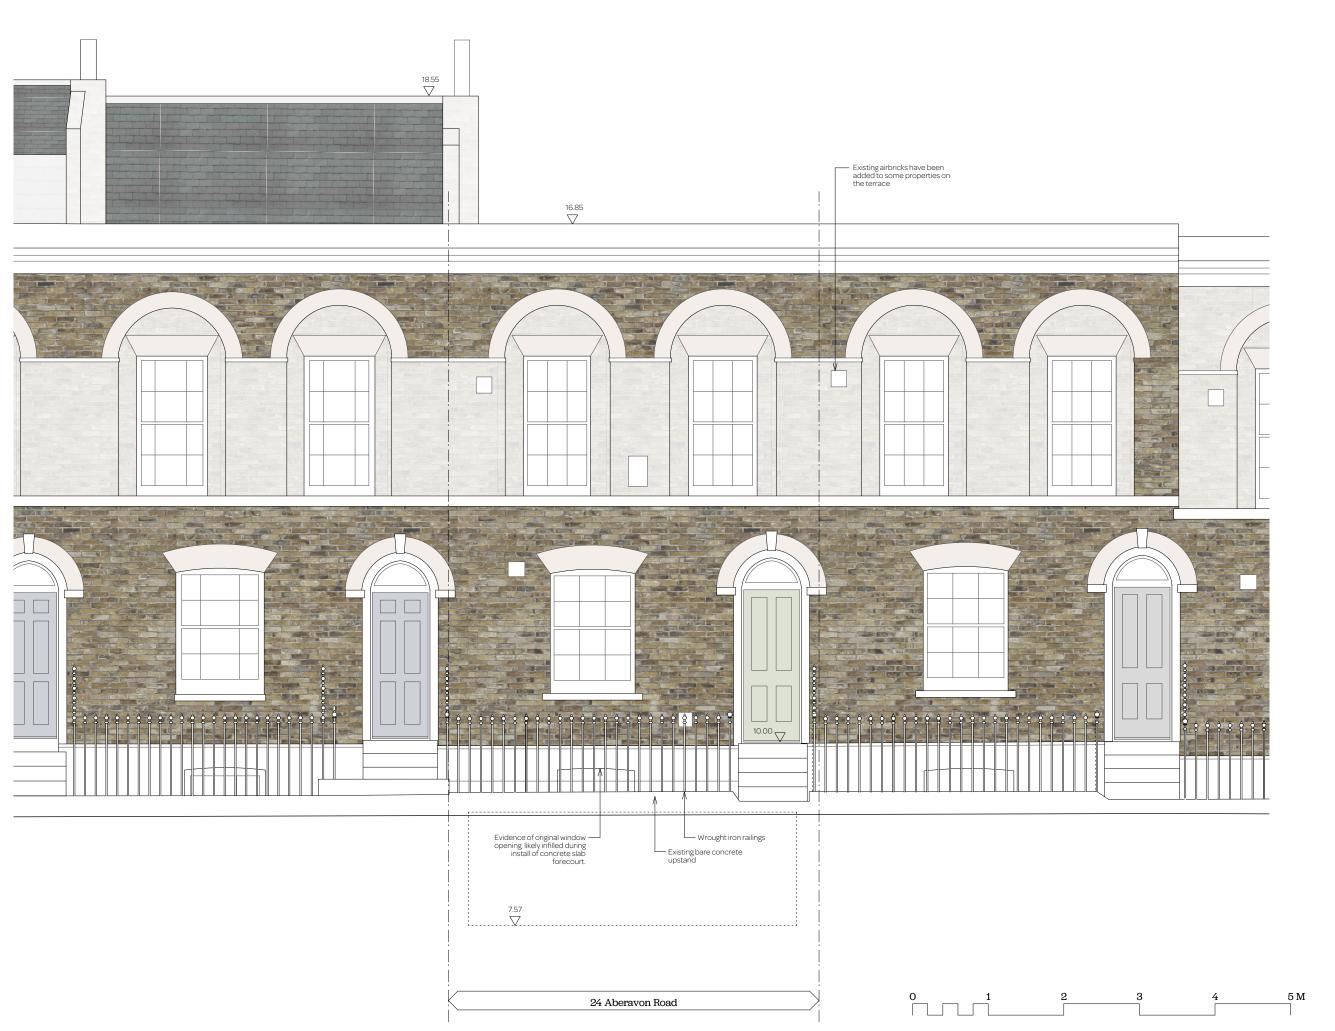

Status: Planning

Project: Aberavon Road

Client: Isobel Thompson

Drawing
Existing Street Elevation

Drawing Number: 2012-2\_P\_170

Date: Scale: Apr '22 1:50@A3

+44 (0)7974168758

Stephen Kavanagh Architects Unit 52:11, Woolyard 52 Bermondsey Street London SE1 3UD stephenkavanagharch.com