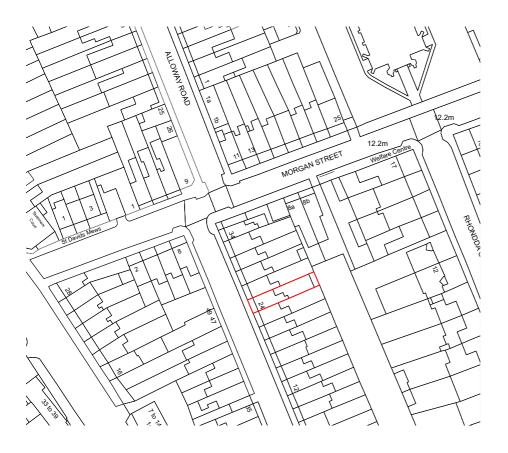

Status: Planning

Project:

24 Aberavon Road

Client:

Isobel Thompson

Drawing: Location Plan

Drawing Number:

2012\_P\_000

Rev:

Date: April 2021 Scale: 1:1250@A4

+44 (0)7855 258 629 Stephen Kavanagh Architects 6-8 Cole Street London

SE1 4YH stephenkavanagharch.com

ska