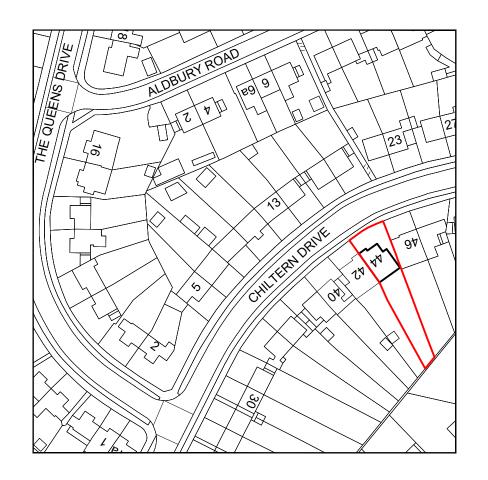

| Orawn by: | Project:                                  |
|-----------|-------------------------------------------|
| FD        | 44 Chiltern Drive, Rickmansworth, WD3 8JY |
| Client:   | Drawing Title:                            |
|           | LOCATION PLAN                             |

| Date:             | No.:    |
|-------------------|---------|
| 03.03.2022        | 21-1975 |
| Scale @ A3:       | Rev:    |
| 1:1250            | В       |
| Issue:            | Page:   |
| PLANNING DRAWINGS | D01     |