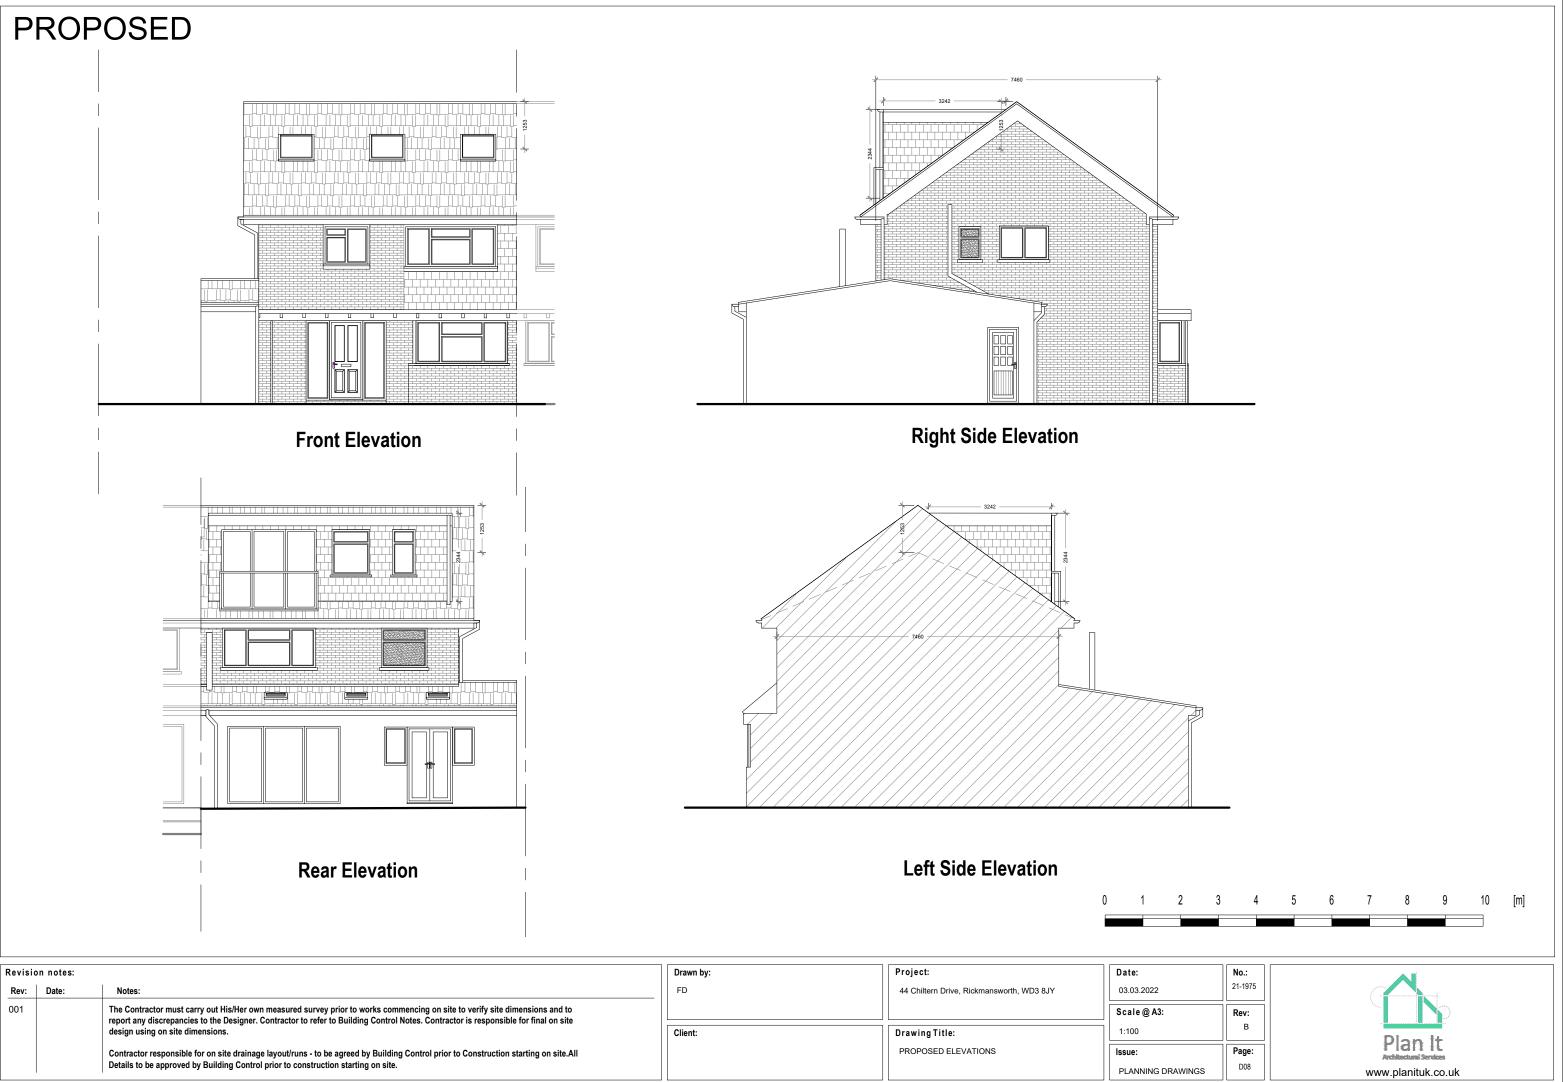

| Revision notes: |       |                                                                                                                                                                                                                                                                      | Drawn by: | Project:                                  | Date:          |
|-----------------|-------|----------------------------------------------------------------------------------------------------------------------------------------------------------------------------------------------------------------------------------------------------------------------|-----------|-------------------------------------------|----------------|
| Rev:            | Date: | Notes:                                                                                                                                                                                                                                                               | FD        | 44 Chiltern Drive, Rickmansworth, WD3 8JY | 03.03.2022     |
| 001             |       | The Contractor must carry out His/Her own measured survey prior to works commencing on site to verify site dimensions and to<br>report any discrepancies to the Designer. Contractor to refer to Building Control Notes. Contractor is responsible for final on site |           |                                           | Scale @ A3:    |
|                 |       | design using on site dimensions.                                                                                                                                                                                                                                     | Client:   | Drawing Title:                            | 1:100          |
|                 |       | Contractor responsible for on site drainage layout/runs - to be agreed by Building Control prior to Construction starting on site.All                                                                                                                                |           | PROPOSED ELEVATIONS                       | Issue:         |
|                 |       | Details to be approved by Building Control prior to construction starting on site.                                                                                                                                                                                   |           |                                           | PLANNING DRAWI |