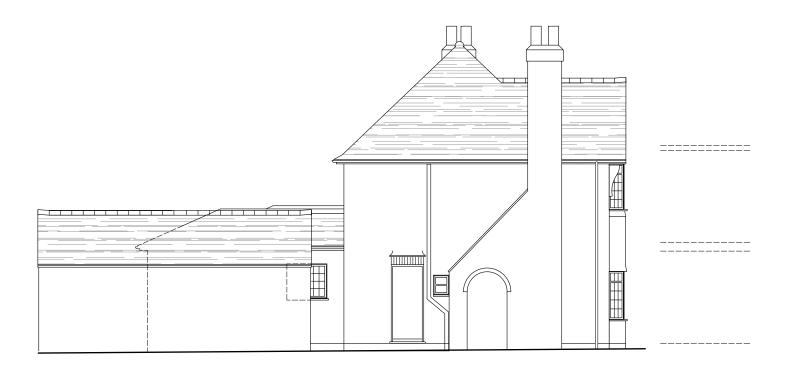

### **EXISTING:**

SIDE - NORTH-WEST ELEVATION

PROPOSED:
SIDE - NORTH-WEST ELEVATION

#### PROPOSED MATERIALS:

Walls: Render and hanging tile to match existing
Roofs: Clay tile to match existing; grey grp (dormer window); glazed rooflights to
En-suite & Kitchen (fitted with black-out blinds for use in hours of darkness)
Windows & Doors: Aluminium casements to match existing
(En-suite & Utility windows obscure-glazed and non-opening within
1.7m of floor level)