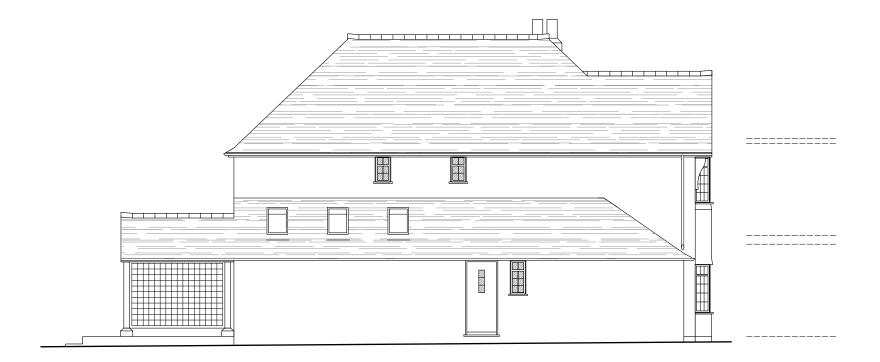

### **EXISTING:**

SIDE - NORTH-WEST ELEVATION

PROPOSED:
SIDE - NORTH-WEST ELEVATION

#### PROPOSED MATERIALS:

Walls: Render and hanging tile to match existing
Roofs: Clay tile to match existing; grey grp (dormer window); glazed rooflights to
En-suite & Kitchen (fitted with black-out blinds for use in hours of darkness)
Windows & Doors: Aluminium casements to match existing
(En-suite & Utility windows obscure-glazed and non-opening within
1.7m of floor level)