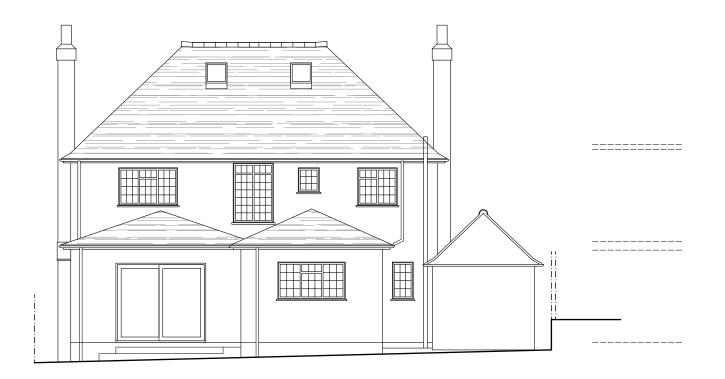

EXISTING: REAR ELEVATION

PROPOSED MATERIALS: Walls: Render and hanging tile to match existing Roofs: Clay tile to match existing; grey grp (dormer window); glazed rooflight Windows & Doors: Aluminium casements to match existing