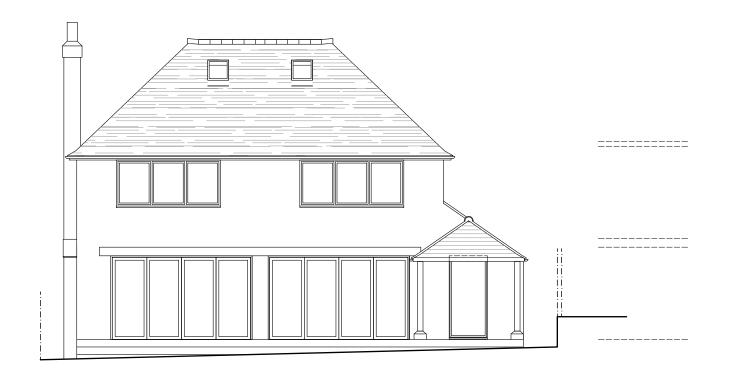

EXISTING: REAR ELEVATION

PROPOSED MATERIALS: Walls: Render and hanging tile to match existing Roofs: Clay tile to match existing; grey grp (dormer window); glazed rooflight Windows & Doors: Aluminium casements to match existing

## PLANNING

| DRIVE, CHORLEYWOOD,<br>IRE WD3 5QN | Date:<br>NOV. 2021   | Client:<br>PARRY       | Qa •      |
|------------------------------------|----------------------|------------------------|-----------|
| FION -<br>PROPOSED                 | Scale:<br>1:100 @ A3 | Job No:<br>21-0614-PAR |           |
|                                    | Drawing No:<br>P/09  | Rev:<br>B              |           |
|                                    | BULMER + C           | OUNTER A               | RCHITECTS |