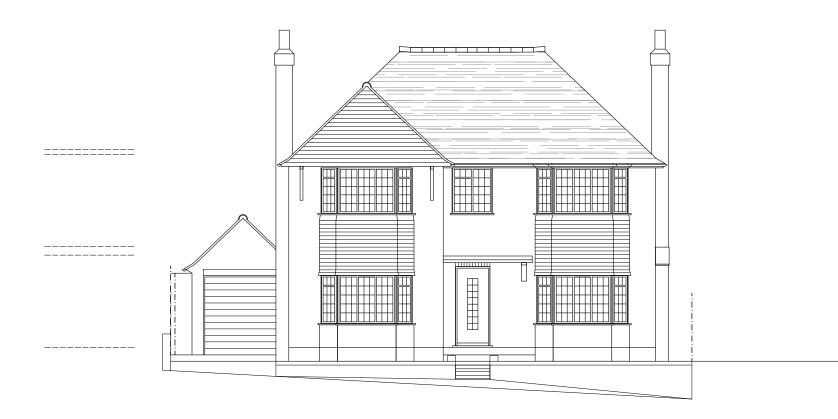

EXISTING: FRONT - SOUTH-WEST ELEVATION



PROPOSED: FRONT - SOUTH-WEST ELEVATION

## PROPOSED MATERIALS:

Walls: Render and hanging tile to match existing Roofs: Clay tile to match existing; glazed rooflight



## PLANNING

Project: 19 ORCHARD DR HERTFORDSHIRE Drawing: FRONT ELEVA EXISTING & PF

| DRIVE, CHORLEYWOOD,<br>IRE WD3 5QN | Date:<br>NOV. 2021   | Client:<br>PARRY       | <b>R</b> a • |
|------------------------------------|----------------------|------------------------|--------------|
| ATION -<br>PROPOSED                | Scale:<br>1:100 @ A3 | Job No:<br>21-0614-PAR |              |
|                                    | Drawing No:<br>P/06  | Rev:<br>A              |              |
|                                    | BULMER + C           | OUNTER A               | RCHITE