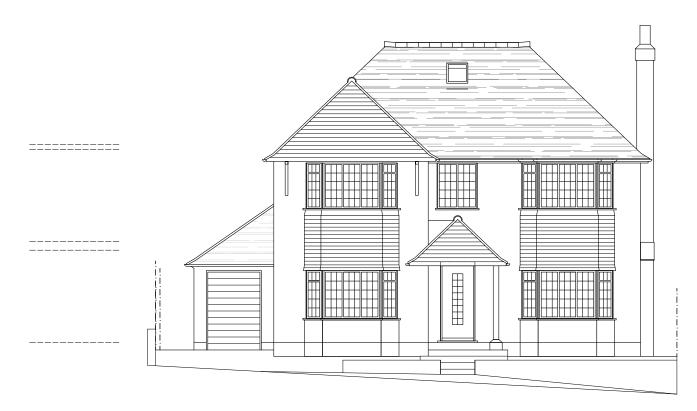

EXISTING: FRONT - SOUTH-WEST ELEVATION

PROPOSED: FRONT - SOUTH-WEST ELEVATION

## PROPOSED MATERIALS:

Walls: Render and hanging tile to match existing Roofs: Clay tile to match existing; glazed rooflight