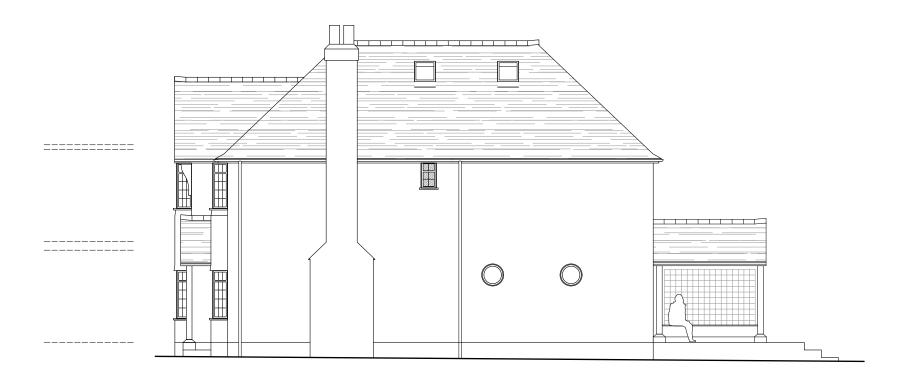

## EXISTING: SIDE - SOUTH-EAST ELEVATION

PROPOSED:
SIDE - SOUTH-EAST ELEVATION

## PROPOSED MATERIALS:

Walls: Render and hanging tile to match existing
Roofs: Clay tile to match existing; grey grp (dormer window); glazed rooflight
Windows & Doors: Aluminium casements to match existing
(En-suite window obscure-glazed and non-opening within
1.7m of floor level)

## **PLANNING**

| Project:<br>19 ORCHARD DRIVE, CHORLEYWOOD,<br>HERTFORDSHIRE WD3 5QN | Date:<br>NOV. 2021   | Client:<br>PARRY       | R |
|---------------------------------------------------------------------|----------------------|------------------------|---|
| Drawing:<br>SIDE (SOUTH-EAST) ELEVATION -                           | Scale:<br>1:100 @ A3 | Job No:<br>21-0614-PAR |   |
| EXISTING & PROPOSED                                                 | Drawing No:<br>P/08  | Rev:                   |   |