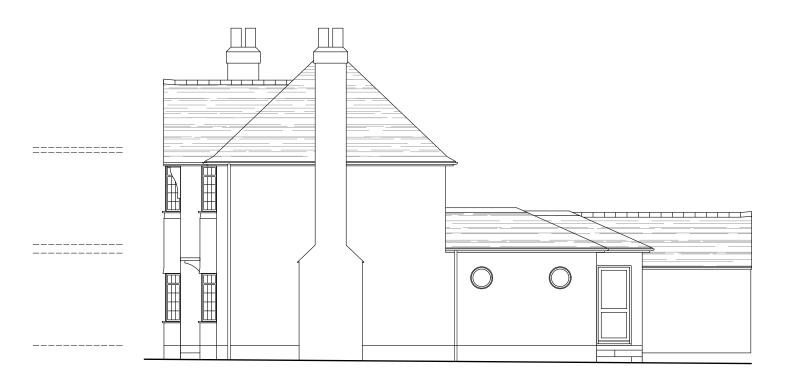

## EXISTING: SIDE - SOUTH-EAST ELEVATION

PROPOSED:
SIDE - SOUTH-EAST ELEVATION

## PROPOSED MATERIALS:

Walls: Render and hanging tile to match existing
Roofs: Clay tile to match existing; grey grp (dormer window); glazed rooflight
Windows & Doors: Aluminium casements to match existing
(En-suite window obscure-glazed and non-opening within
1.7m of floor level)

## **PLANNING**

| Project:<br>19 ORCHARD DRIVE, CHORLEYWOOD,<br>HERTFORDSHIRE WD3 5QN | Date:<br>NOV. 2021   | Client:<br>PARRY       | R |
|---------------------------------------------------------------------|----------------------|------------------------|---|
| Drawing:<br>SIDE (SOUTH-EAST) ELEVATION -                           | Scale:<br>1:100 @ A3 | Job No:<br>21-0614-PAR |   |
| EXISTING & PROPOSED                                                 | Drawing No:<br>P/08  | Rev:                   |   |