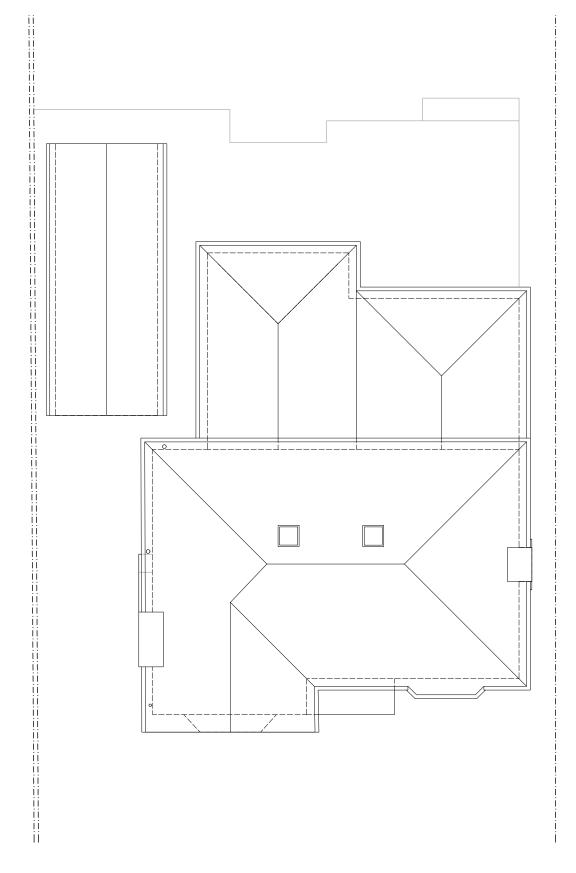

EXISTING ROOF PLAN



8

6

4

2

## PLANNING

Project: 19 ORCHARD DR HERTFORDSHIRE Drawing: ROOF PLANS -EXISTING & PRO

10



| DRIVE, CHORLEYWOOD,<br>IRE WD3 5QN | Date:<br>NOV. 2021                                                                       | Client:<br>PARRY       | <b>P</b> <sub>4</sub> . |
|------------------------------------|------------------------------------------------------------------------------------------|------------------------|-------------------------|
|                                    | Scale:<br>1:100 @ A3                                                                     | Job No:<br>21-0614-PAR |                         |
| PROPOSED                           | Drawing No:<br>P/04