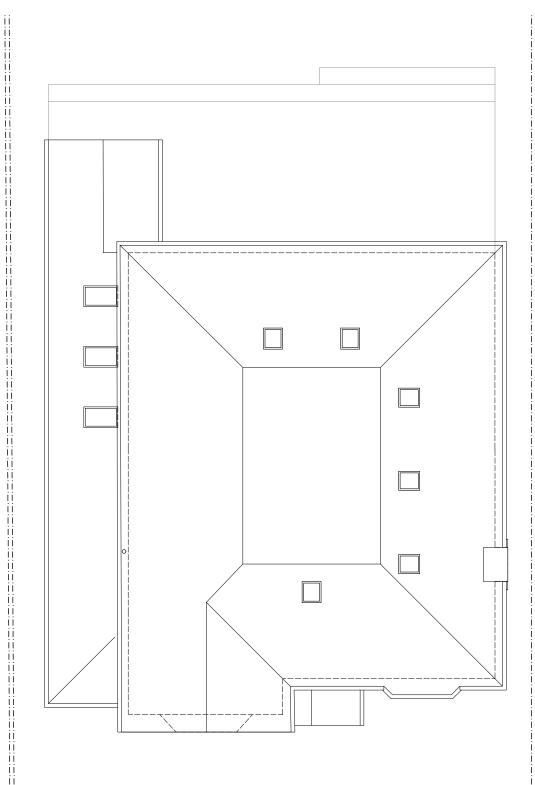

## PLANNING

Project: 19 ORCHARD DR HERTFORDSHIRE Drawing: ROOF PLANS -EXISTING & PRO

10

| DRIVE, CHORLEYWOOD,<br>IRE WD3 5QN | Date:<br>NOV. 2021                                                                       | Client:<br>PARRY       | <b>P</b> <sub>4</sub> . |
|------------------------------------|------------------------------------------------------------------------------------------|------------------------|-------------------------|
|                                    | Scale:<br>1:100 @ A3                                                                     | Job No:<br>21-0614-PAR |                         |
| PROPOSED                           | Drawing No:<br>P/04                                                                      | Rev:<br>B              |                         |
|                                    | BULMER + COUNTER ARCHITECTS<br>e:hello@bulmerandcounter.co.uk.www.bulmerandcounter.co.uk |                        |                         |
|                                    |                                                                                          |                        |                         |