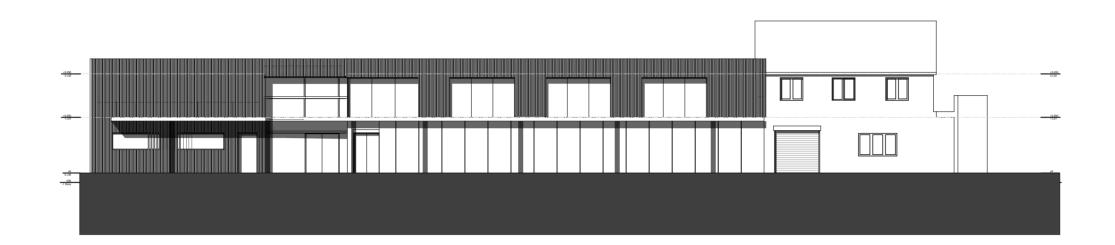

Do not scale from this drawing. All dimensions to be checked onsite prior to commencement of works.

Openable vents in cladding with glazing behind.

25 E01 Proposed

| l | E | NON MATERIAL APPLICATION AMENDMENT | KL/DB | 06.04.2  |
|---|---|------------------------------------|-------|----------|
| l | D | NON MATERIAL APPLICATION AMENDMENT | KL/DB | 22.03.2  |
|   | С | ISSUE FOR CLIENT APPROVAL          | KL/DB | 19.10.2  |
|   | В | ISSUE FOR CLIENT APPROVAL          | KL/DB | 19.10.20 |

Drawing Status

Proposed Elevation\_Sheet 1

| Drawing Number |            |      |       |        |        |  |     |
|----------------|------------|------|-------|--------|--------|--|-----|
| project        | originator | type | level | series | number |  | rev |
| 1908           | Α          | EL   | XX    | 250    | 0005   |  | Ε   |