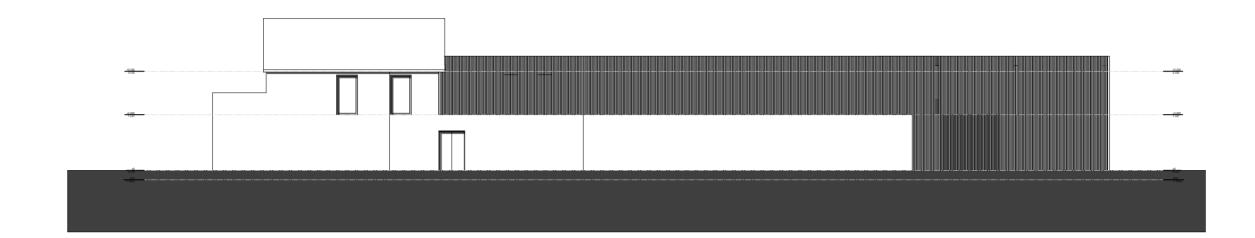

E04 Proposed 1:100

This drawing, electronic file & content is copyright of Benham Architect. All rights reserved. You may not, except with our express written permission, copy, distribute or commercially exploit the content. Nor may you transmit it or store it in a website or other form of electronic retrieval system.

Proposed Elevation\_Sheet 4

| Drawin  | Drawing Number |      |       |        |        |  |     |
|---------|----------------|------|-------|--------|--------|--|-----|
| project | originator     | type | level | series | number |  | rev |
| 1908    | Α              | EL   | XX    | 250    | 8000   |  | D   |