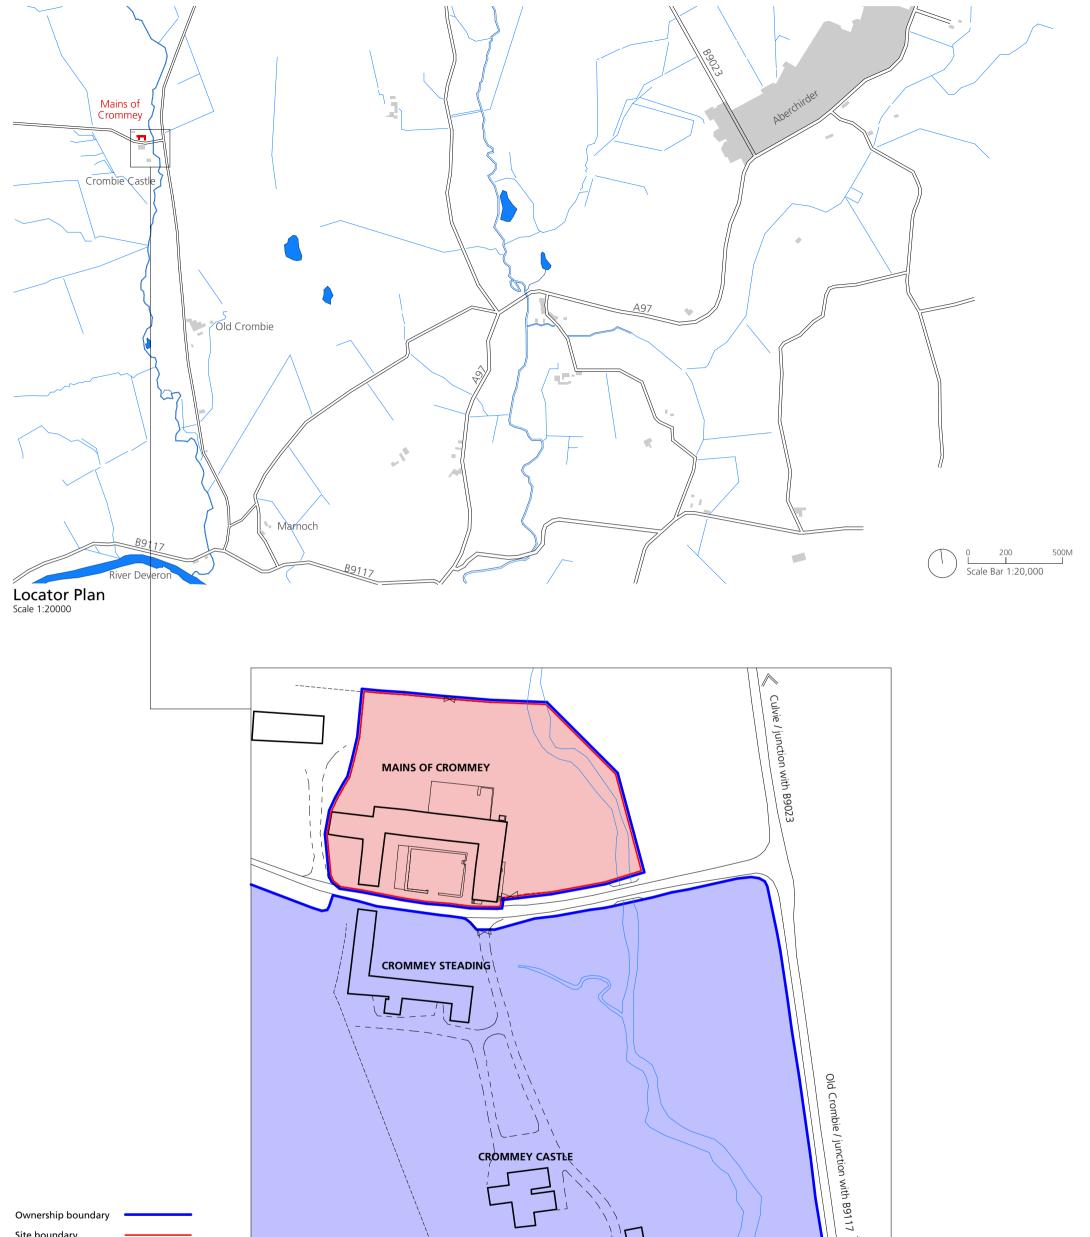

Site boundary

This plan does not capture the full extent of land owned by the applicant.

Scale 1:1250

 $\checkmark$ 0 5 10 20 5QM  $\left( \right)$ **Location Plan** 

Drawing Title:

Location Plan

Drawing Status: 29 St Leonards Road, Forres, IV36 1EN T: 01309 673221 F: 01309 676397 E: architects@ldn.co.uk LDN Architects **INFORMATION** Drawing Number: Job Title: F2040\_2\_L(--) 000