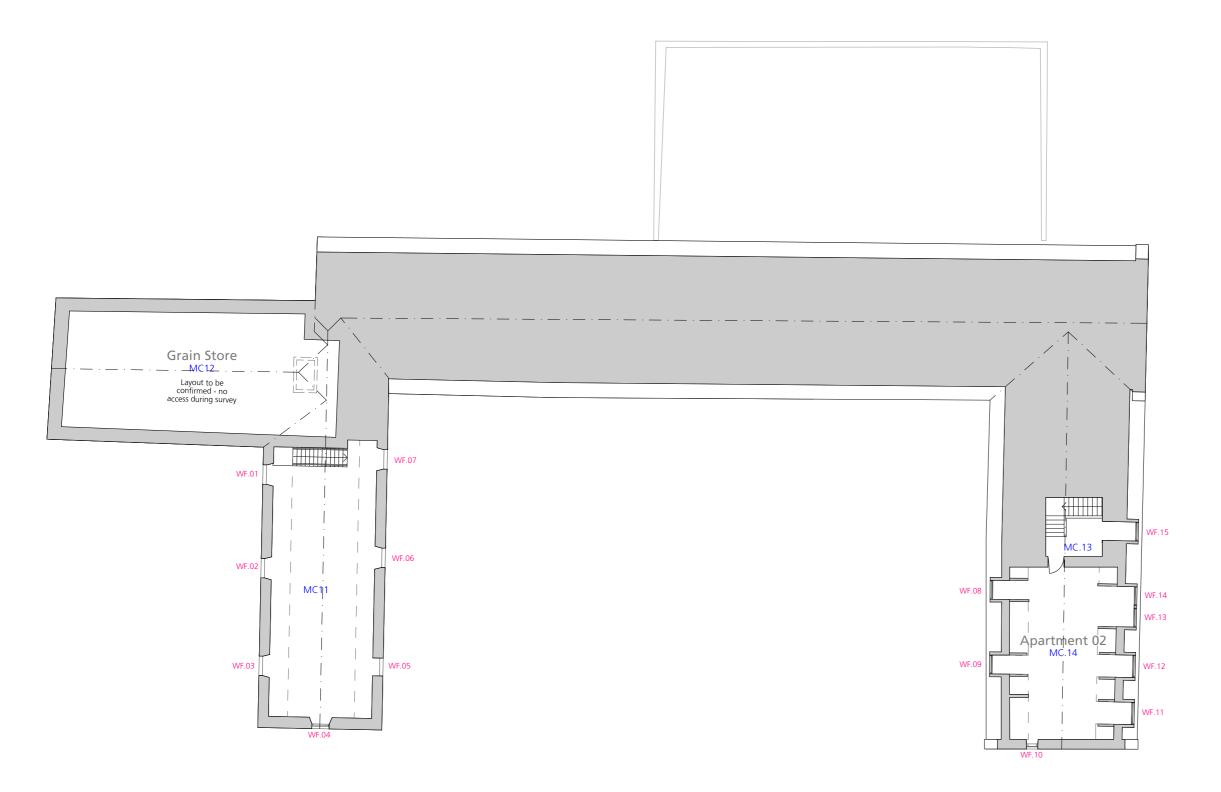

# Mains of Crommey

Drawing Title:

### EXISTING

First Floor Plan

Drawing Status:

### MEASURED SURVEY

Drawing Number:

## F2040\_2\_L(MS) 002

Scale: Date: Drawn: Reviewed: 1:200@A3 June 2021 LA

Revisions:

Do not scale from this drawing, if unsure of dimensions, ask Architect. All dimensions are shown in millimetres unless otherwise stated/shown.