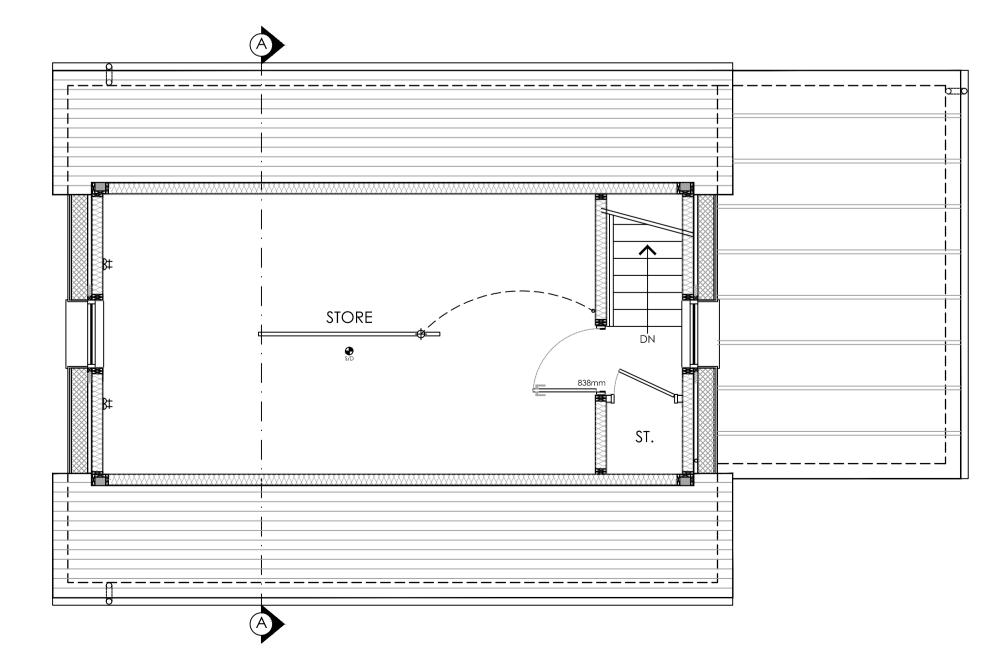

FIRST FLOOR PLAN

+0.050

EGL +0.000

## NOTES:

NO CHANGE IN GROUND LEVELS IS PROPOSED

## **REVISIONS:**

| FIF<br>B 12                                                                                                                                                                                                                                                                                                                                                                                                                                                            | .04.22<br>RST ISSUE<br>2.05.22<br>ANNING | AC    |      |                                                                              |   |  |
|--------------------------------------------------------------------------------------