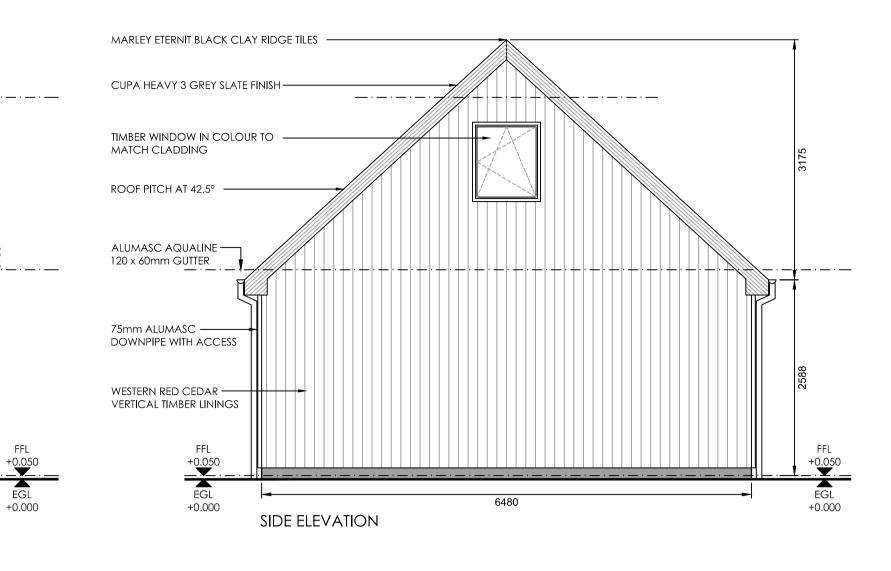

FIRST FLOOR PLAN

+0.050

EGL +0.000

## NOTES:

NO CHANGE IN GROUND LEVELS IS PROPOSED

## **REVISIONS:**

| FIF<br>B 12                                                                                                                                                                                                                                                                                                                                                                                                                                                            | .04.22<br>RST ISSUE<br>2.05.22<br>ANNING | AC    |      |                                                                              |   |  |
|--------------------------------------------------------------------------------