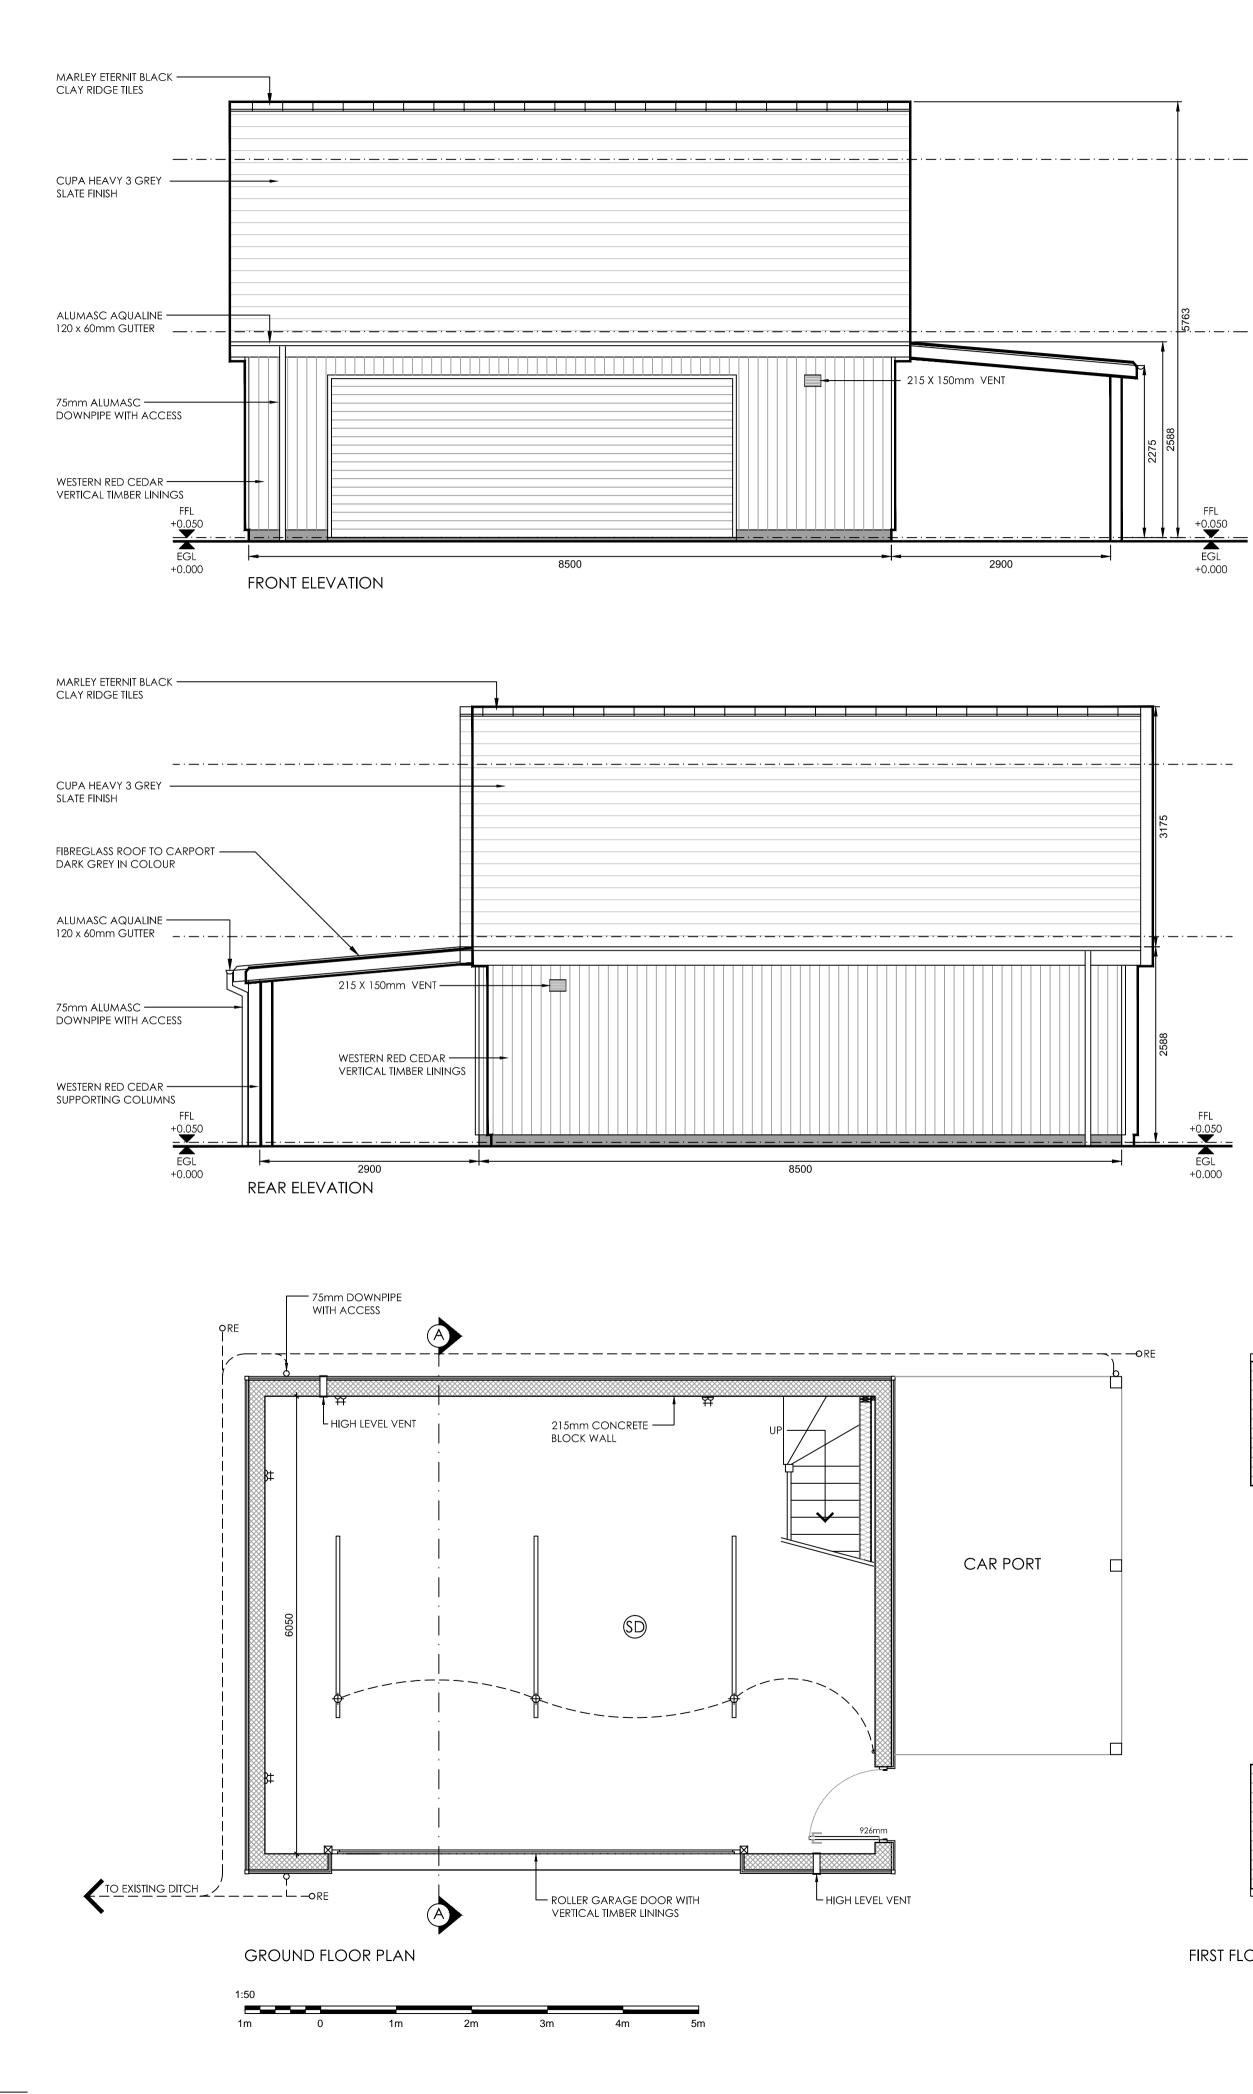

FIRST FLOOR PLAN

+0.050

EGL +0.000

## NOTES:

NO CHANGE IN GROUND LEVELS IS PROPOSED