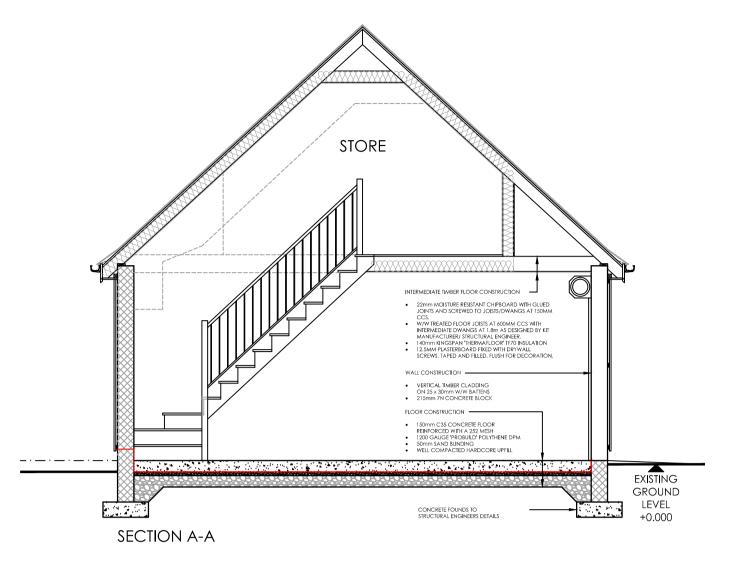

FIRST FLOOR PLAN

+0.050

EGL +0.000

## NOTES:

NO CHANGE IN GROUND LEVELS IS PROPOSED

## **REVISIONS:**

| FIF<br>B 12                                                                                                                                                                                                                                                                                                                                                                                                                                                            | .04.22<br>RST ISSUE<br>2.05.22<br>ANNING | AC    |      |                                                                              |   |  |
|----------------------------------------------------------------------------------