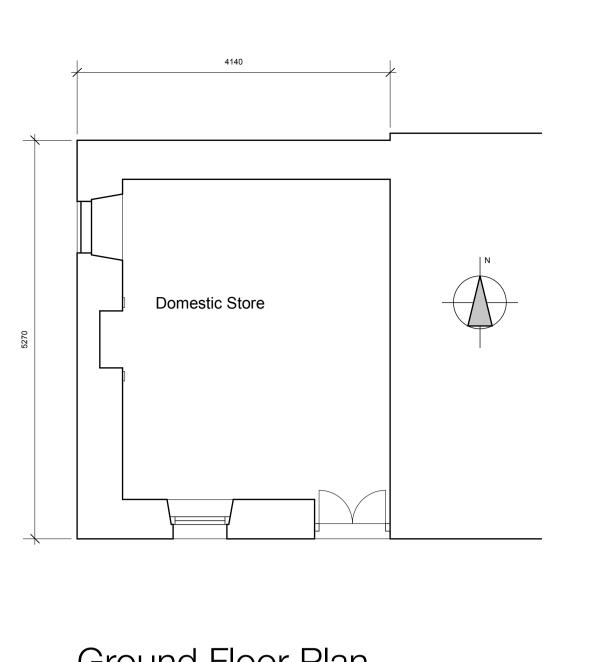

Ground Floor Plan (As Existing). 1:50

South Elevation (As Existing). 1:50

West Elevation (As Existing). 1:50

Ground Floor Plan (As Proposed). 1:50

South Elevation (As Proposed). 1:50

West Elevation (As Proposed). 1:50