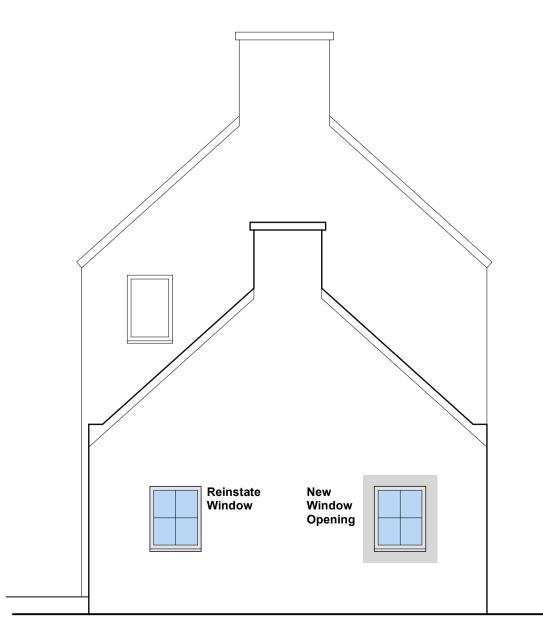

Ground Floor Plan (As Existing). 1:50

South Elevation (As Existing). 1:50

West Elevation (As Existing). 1:50

Ground Floor Plan (As Proposed). 1:50

South Elevation (As Proposed). 1:50

West Elevation (As Proposed). 1:50