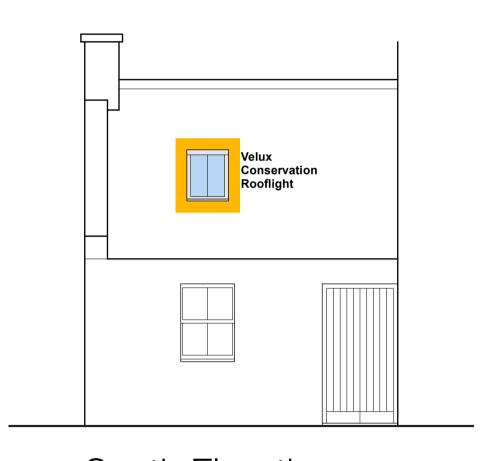

**FINISHES** As Existing

Stonework **Pantiles** External Door / Timber - Slate Blue

As Proposed

Stonework **Pantiles** 

Timber - Painted Blue

(to match House (47))

Velux CO4 (550 x 980mm) Conservation Roof Window