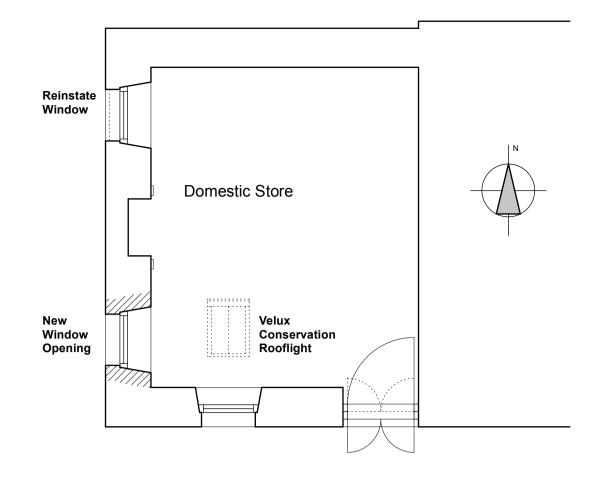

Ground Floor Plan (As Existing). 1:50

South Elevation (As Existing). 1:50

West Elevation (As Existing). 1:50

Ground Floor Plan (As Proposed). 1:50

South Elevation (As Proposed). 1:50

West Elevation (As Proposed). 1:50

**FINISHES** As Existing

Stonework **Pantiles** External Door / Timber - Slate Blue

As Proposed

Stonework **Pantiles** 

Timber - Painted Blue

(to match House (47))

Velux CO4 (550 x 980mm) Conservation Roof Window