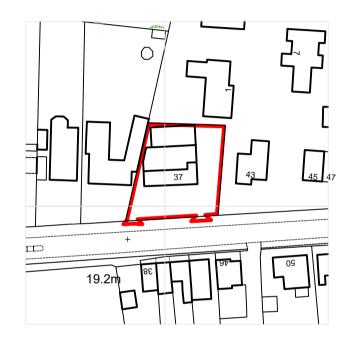

REPRODUCED FROM THE 1:2500 ORDNANCE SURVEY MAP WITH THE PERMISSION OF ORDNANCE SURVEY ON BEHALF OF THE CONTROLLER OF HER MAJESTY'S STATIONERY OFFICE.

CROWN COPYRIGHT; ANDREW FLEET MCIAT, 6 REGENT PLACE, SOHAM, CAMBRIDGESHIRE, CB7 5RL

LICENCE No. AR 100033546

| Revision                                                   | Revision Notes |               |     |       | Drawn   | Chckd |  |  |  |  |  |  |
|------------------------------------------------------------|----------------|---------------|-----|-------|---------|-------|--|--|--|--|--|--|
| Client                                                     | Client         |               |     |       |         |       |  |  |  |  |  |  |
| ANGLIA DEVELOPMENTS LTD                                    |                |               |     |       |         |       |  |  |  |  |  |  |
| Project                                                    |                |               |     |       |         |       |  |  |  |  |  |  |
| PROPOSED RESIDENTIAL<br>DEVELOPMENT                        |                |               |     |       |         |       |  |  |  |  |  |  |
| Address                                                    |                |               |     |       |         |       |  |  |  |  |  |  |
| 37 MILDENHALL ROAD<br>FORDHAM<br>CAMBRIDGESHIRE<br>CB7 5NP |                |               |     |       |         |       |  |  |  |  |  |  |
| Drawing                                                    |                |               |     |       |         |       |  |  |  |  |  |  |
| LOCATION PLAN                                              |                |               |     |       |         |       |  |  |  |  |  |  |
| Drawing I                                                  | Revision<br>–  |               |     |       |         |       |  |  |  |  |  |  |
| So                                                         | ale            | le Paper Size |     | Drawn | Checked |       |  |  |  |  |  |  |
| 1:1                                                        | 1250           | A4            | AJF |       | XXX     |       |  |  |  |  |  |  |
|                                                            |                |               |     |       |         |       |  |  |  |  |  |  |