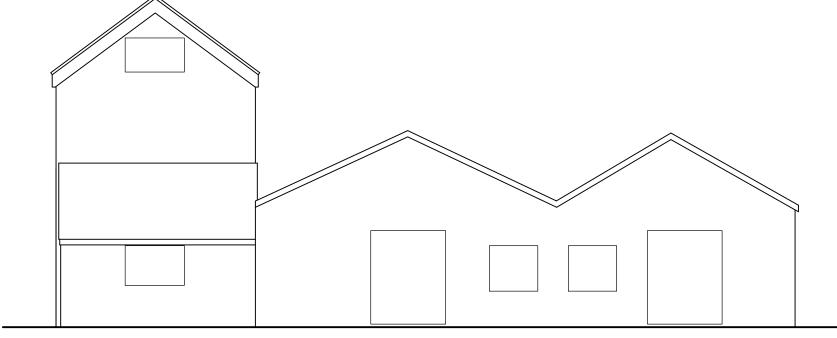

## Existing Elevations 2 of 2

| Drawing No. | Revision   |       |         |
|-------------|------------|-------|---------|
| Scale       | Paper Size | Drawn | Checked |
| 1 : 100     | А3         | AJF   | XXX     |