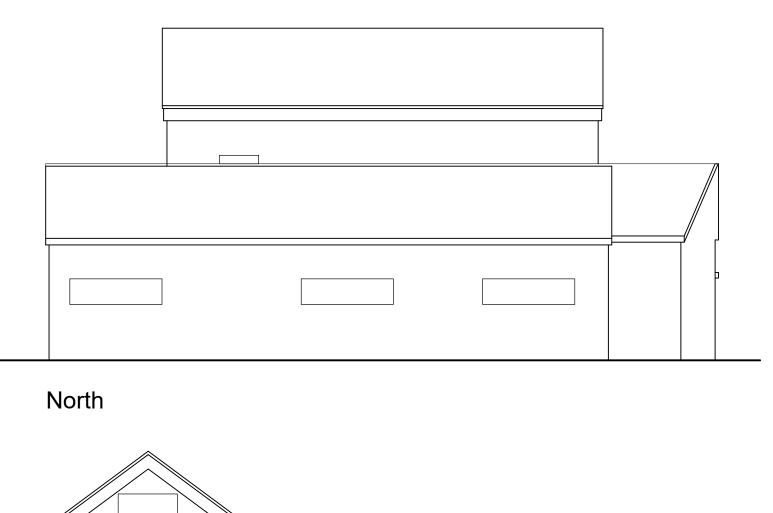

## Existing Elevations 2 of 2

| Drawing No. | Revision   |       |         |
|-------------|------------|-------|---------|
| Scale       | Paper Size | Drawn | Checked |
| 1 : 100     | А3         | AJF   | XXX     |