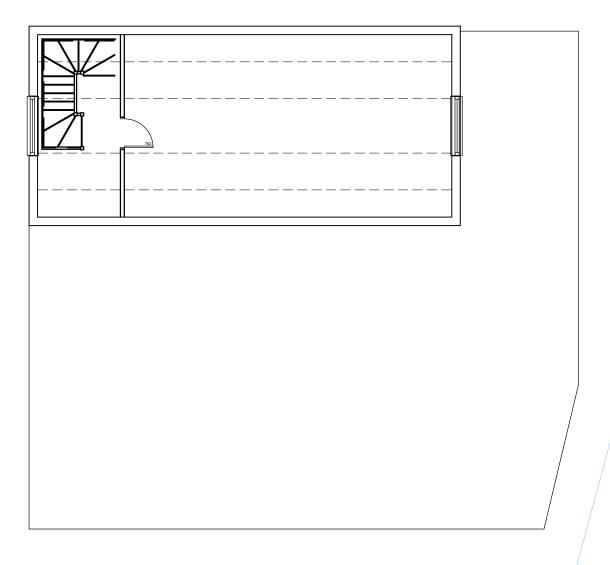

Second Floor 37m2

## Existing Second Floor Plan

| Drawing No. | Revision   |       |         |
|-------------|------------|-------|---------|
| 2           | _          |       |         |
| Scale       | Paper Size | Drawn | Checked |
| 1 : 100     | A3         | AJF   | XXX     |