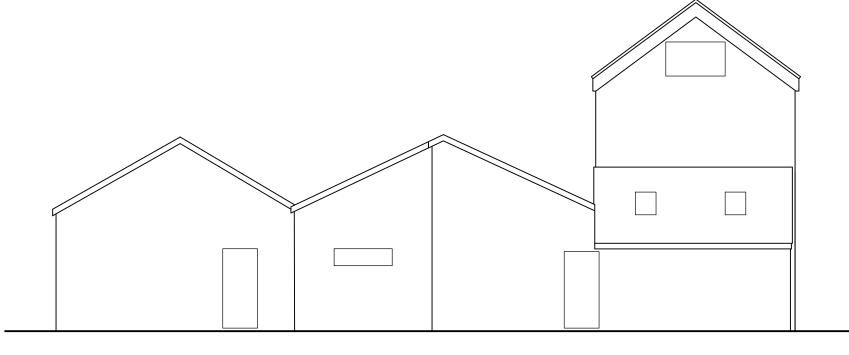

## Existing Elevations 1 of 2

| Drawing No. | Revision _ |       |         |
|-------------|------------|-------|---------|
| Scale       | Paper Size | Drawn | Checked |
| 1 : 100     | А3         | AJF   | XXX     |