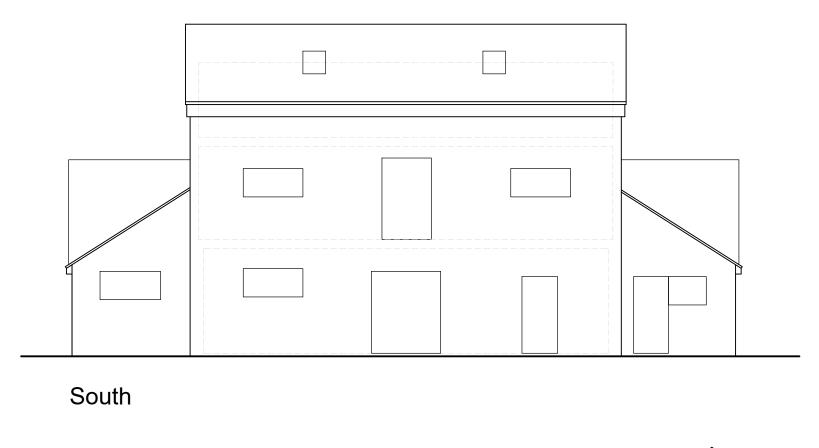

## Existing Elevations 1 of 2

| Drawing No. | Revision _ |       |         |
|-------------|------------|-------|---------|
| Scale       | Paper Size | Drawn | Checked |
| 1 : 100     | А3         | AJF   | XXX     |