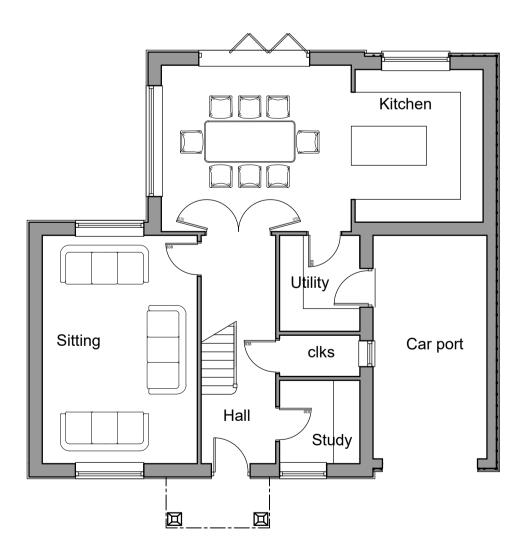

## TYPICAL SECTION

- 1.2m Head Height Dress 2m Head Height Bedroom 2m Head Height 1.2m Head Height ↓|↓| ↓| ↓| <u>| ↓| ↓| ↓| ↓</u>|/

SECOND FLOOR