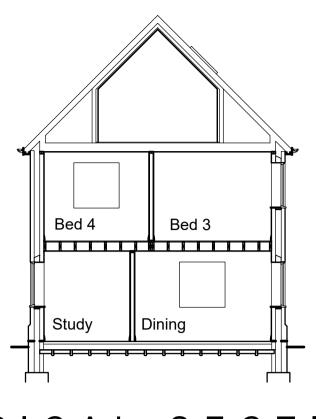

## TYPICAL SECTION

- 1.2m Head Height Dress 2m Head Height Bedroom 2m Head Height 1.2m Head Height ↓|↓| ↓| ↓| <u>| ↓| ↓| ↓| ↓</u>|/

SECOND FLOOR