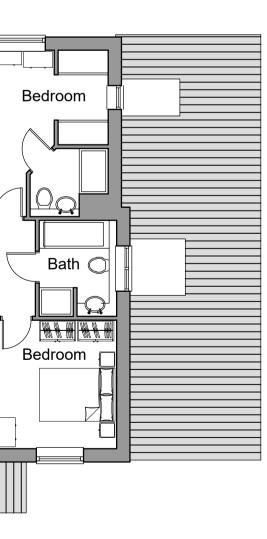

200m 100m 40m 12m 8m 4m 1.6m 0.8m

50m 20m 8m 4m 2m 0.8m 0.4m

1:1250 1:500 1:200 1:100 1:50

Bedroor

Bedroom