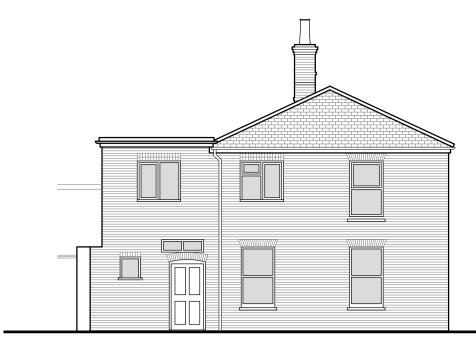

## FRONT ELEVATION

CONSERVATORY CUPB'D KITCHEN DINER LIVING ROOM 6 HALL ∃WC LOBBY

REAR ELEVATION

FIRST FLOOR PLAN

SIDE ELEVATION

| 0m                                                                                                                                  | 2       | m       | 4m         | 6m             | 8m |
|-------------------------------------------------------------------------------------------------------------------------------------|---------|---------|------------|----------------|----|
| Scale 1:100                                                                                                                         |         |         |            |                |    |
| 0m                                                                                                                                  | 1       | m       | 2m         | 3m             | 4m |
| Scale 1:50                                                                                                                          |         |         |            |                |    |
|                                                                                                                                     |         |         |            |                |    |
|                                                                                                                                     |         |         |            |                |    |
|                                                                                                                                     |         |         |            |                |    |
|                                                                                                                                     |         |         |            |                |    |
| REV.                                                                                                                                | DATE    | DESCRIE | PTION      |                |    |
|                                                                                                                                     |         |         |            |                |    |
| DP Designs<br>Romara, Nowich Road,<br>Ludham, Norfolk NR29 5PB<br>T: 01692 678537 M: 07846 681245<br>E: allenplayfair@hotmail.co.uk |         |         |            |                |    |
| CLIENT<br>MR. Perry Underwood                                                                                                       |         |         |            |                |    |
| PROJECT ADDRESS<br>The Nurseries<br>Theatre Road<br>Wells-Next-The-Sea<br>Norfolk NR23 1DS                                          |         |         |            |                |    |
| TITLE<br>Existing House - Plans and Elevations                                                                                      |         |         |            |                |    |
|                                                                                                                                     | 04/21 1 |         | A1<br>:100 | drawn e<br>AMP |    |
| DRAWING NUMBER REVISION                                                                                                             |         |         |            |                |    |