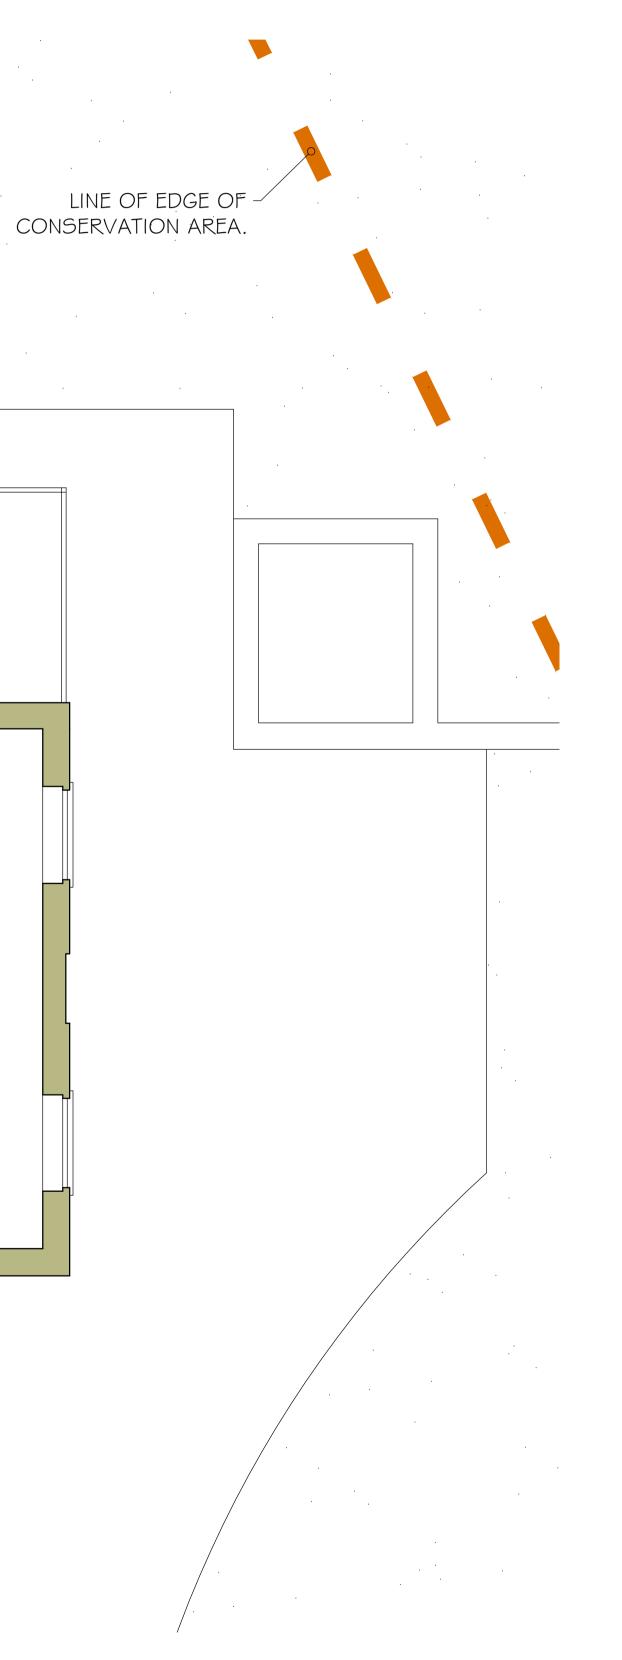

## FRONT ELEVATION

CONSERVATORY CUPB'D KITCHEN DINER LIVING ROOM 6 HALL ∃WC LOBBY

REAR ELEVATION

FIRST FLOOR PLAN

SIDE ELEVATION

| 0m                                                                                                                                  | 2       | m       | 4m         | 6m             | 8m |
|-------------------------------------------------------------------------------------------------------------------------------------|---------|---------|------------|----------------|----|
| Scale 1:100                                                                                                                         |         |         |            |                |    |
| 0m                                                                                                                                  | 1       | m       | 2m         | 3m             | 4m |
| Scale 1:50                                                                                                                          |         |         |            |                |    |
|                                                                                                                                     |         |         |            |                |    |
|                                                                                                                                     |         |         |            |                |    |
|                                                                                                                                     |         |         |            |                |    |
|                                                                                                                                     |         |         |            |                |    |
| REV.                                                                                                                                | DATE    | DESCRIE | PTION      |                |    |
|                                                                                                                                     |         |         |            |                |    |
| DP Designs<br>Romara, Nowich Road,<br>Ludham, Norfolk NR29 5PB<br>T: 01692 678537 M: 07846 681245<br>E: allenplayfair@hotmail.co.uk |         |         |            |                |    |
| CLIENT<br>MR. Perry Underwood                                                                                                       |         |         |            |                |    |
| PROJECT ADDRESS<br>The Nurseries<br>Theatre Road<br>Wells-Next-The-Sea<br>Norfolk NR23 1DS                                          |         |         |            |                |    |
| TITLE<br>Existing House - Plans and Elevations                                                                                      |         |         |            |                |    |
|                                                                                                                                     | 04/21 1 |         | A1<br>:100 | drawn e<br>AMP |    |
| DRAWING NUMBER REVISION                                                                                                             |         |         |            |                |    |