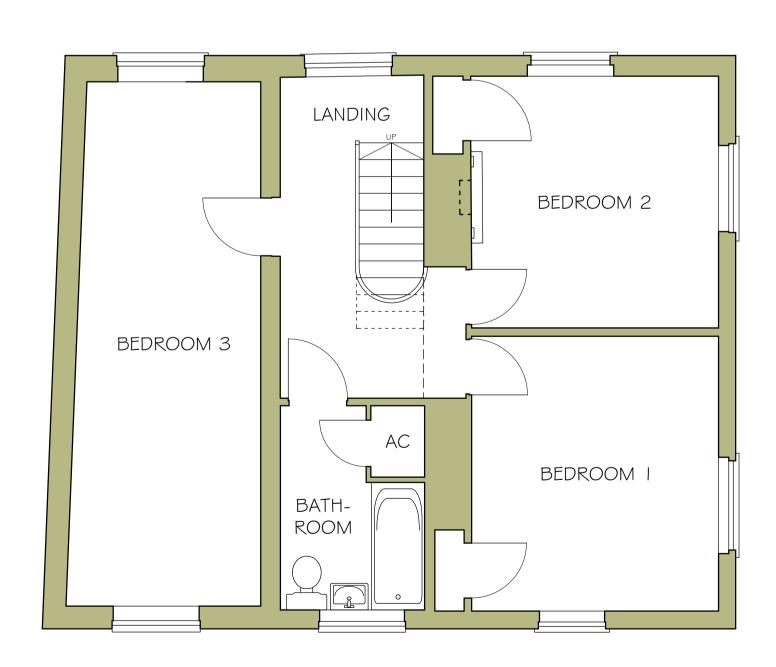

## FRONT ELEVATION

CONSERVATORY CUPB'D KITCHEN DINER LIVING ROOM 6 HALL ∃WC LOBBY

REAR ELEVATION

FIRST FLOOR PLAN

SIDE ELEVATION

| 0m                                                                                                                                  | 2       | m       | 4m         | 6m             | 8m |
|-------------------------------------------------------------------------------------------------------------------------------------|---------|---------|------------|----------------|----|
| Scale 1:100                                                                                                                         |         |         |            |                |    |
| 0m                                                                                                                                  | 1       | m       | 2m         | 3m             | 4m |
| Scale 1:50                                                                                                                          |         |         |            |                |    |
|                                                                                                                                     |         |         |            |                |    |
|                                                                                                                                     |         |         |            |                |    |
|                                                                                                                                     |         |         |            |                |    |
|                                                                                                                                     |         |         |            |                |    |
| REV.                                                                                                                                | DATE    | DESCRIE | PTION      |                |    |
|                                                                                                                                     |         |         |            |                |    |
| DP Designs<br>Romara, Nowich Road,<br>Ludham, Norfolk NR29 5PB<br>T: 01692 678537 M: 07846 681245<br>E: allenplayfair@hotmail.co.uk |         |         |            |                |    |
| CLIENT<br>MR. Perry Underwood                                                                                                       |         |         |            |                |    |
| PROJECT ADDRESS<br>The Nurseries<br>Theatre Road<br>Wells-Next-The-Sea<br>Norfolk NR23 1DS                                          |         |         |            |                |    |
| TITLE<br>Existing House - Plans and Elevations                                                                                      |         |         |            |                |    |
|                                                                                                                                     | 04/21 1 |         | A1<br>:100 | drawn e<br>AMP |    |
| DRAWING NUMBER REVISION                                                                                                             |         |         |            |                |    |