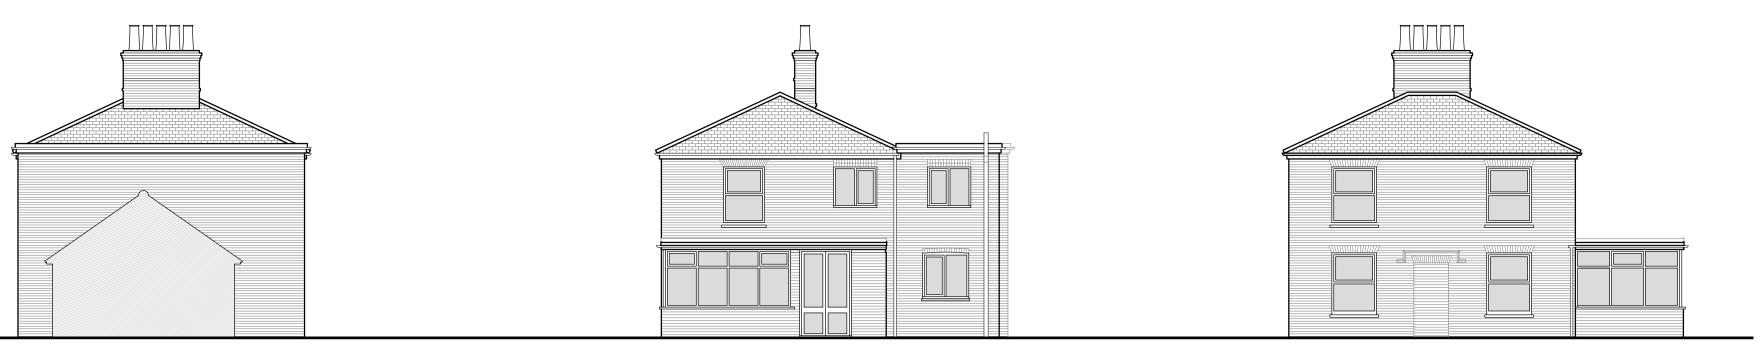

## FRONT ELEVATION

CONSERVATORY CUPB'D KITCHEN DINER LIVING ROOM 6 HALL ∃WC LOBBY

REAR ELEVATION

FIRST FLOOR PLAN

SIDE ELEVATION

| 0m                                                                                                                                  | 2       | m       | 4m         | 6m             | 8m |
|-------------------------------------------------------------------------------------------------------------------------------------|---------|---------|------------|----------------|----|
| Scale 1:100                                                                                                                         |         |         |            |                |    |
| 0m                                                                                                                                  | 1       | m       | 2m         | 3m             | 4m |
| Scale 1:50                                                                                                                          |         |         |            |                |    |
|                                                                                                                                     |         |         |            |                |    |
|                                                                                                                                     |         |         |            |                |    |
|                                                                                                                                     |         |         |            |                |    |
|                                                                                                                                     |         |         |            |                |    |
| REV.                                                                                                                                | DATE    | DESCRIE | PTION      |                |    |
|                                                                                                                                     |         |         |            |                |    |
| DP Designs<br>Romara, Nowich Road,<br>Ludham, Norfolk NR29 5PB<br>T: 01692 678537 M: 07846 681245<br>E: allenplayfair@hotmail.co.uk |         |         |            |                |    |
| CLIENT<br>MR. Perry Underwood                                                                                                       |         |         |            |                |    |
| PROJECT ADDRESS<br>The Nurseries<br>Theatre Road<br>Wells-Next-The-Sea<br>Norfolk NR23 1DS                                          |         |         |            |                |    |
| TITLE<br>Existing House - Plans and Elevations                                                                                      |         |         |            |                |    |
|                                                                                                                                     | 04/21 1 |         | A1<br>:100 | drawn e<br>AMP |    |
| DRAWING NUMBER REVISION                                                                                                             |         |         |            |                |    |