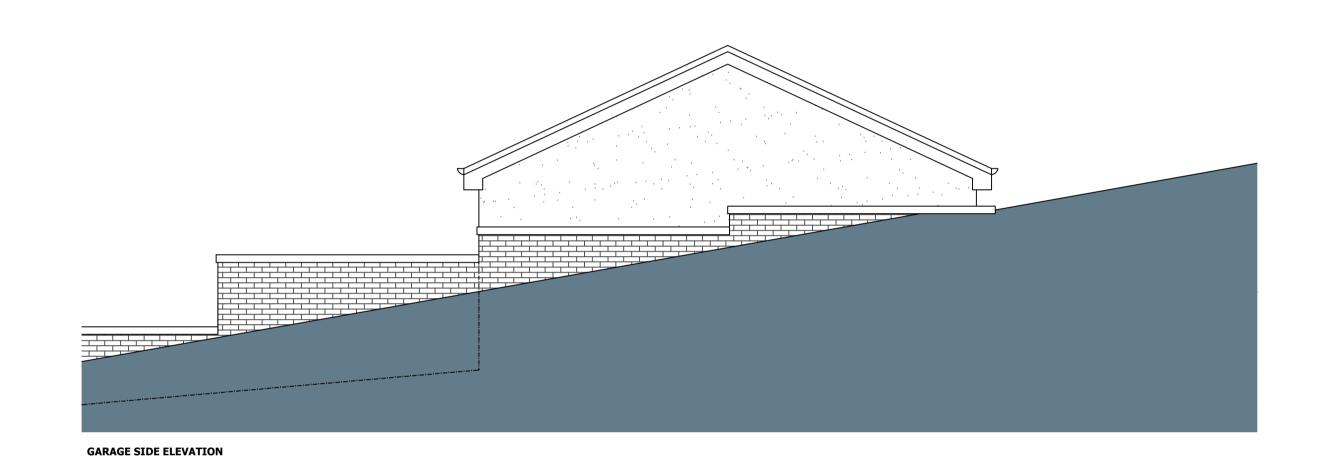

PROJECT ADDRESS 2 Rosemount Place, Gourock

DRAWING TITLE

Proposed Garage Elevations

DRAWING STATUS

PLANNING

DRAWING NUMBER REVISION

22018\_D.006

SCALE DRAWN BY CHECKED BY 29/04/2022