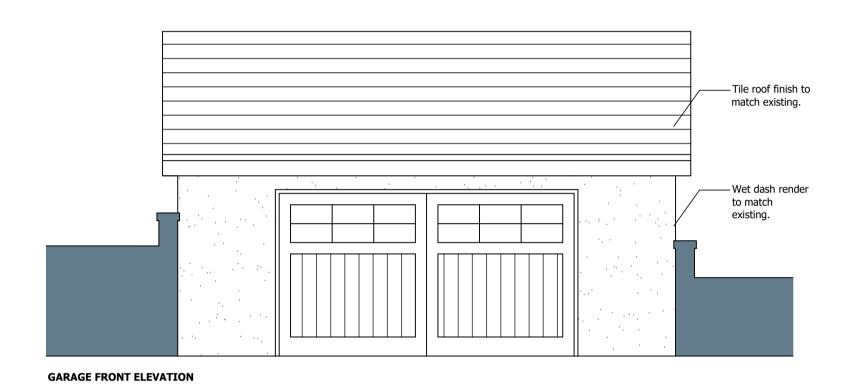

PROJECT ADDRESS 2 Rosemount Place, Gourock

DRAWING TITLE

Proposed Garage Elevations

DRAWING STATUS

PLANNING

DRAWING NUMBER REVISION

22018\_D.006

SCALE DRAWN BY CHECKED BY 29/04/2022