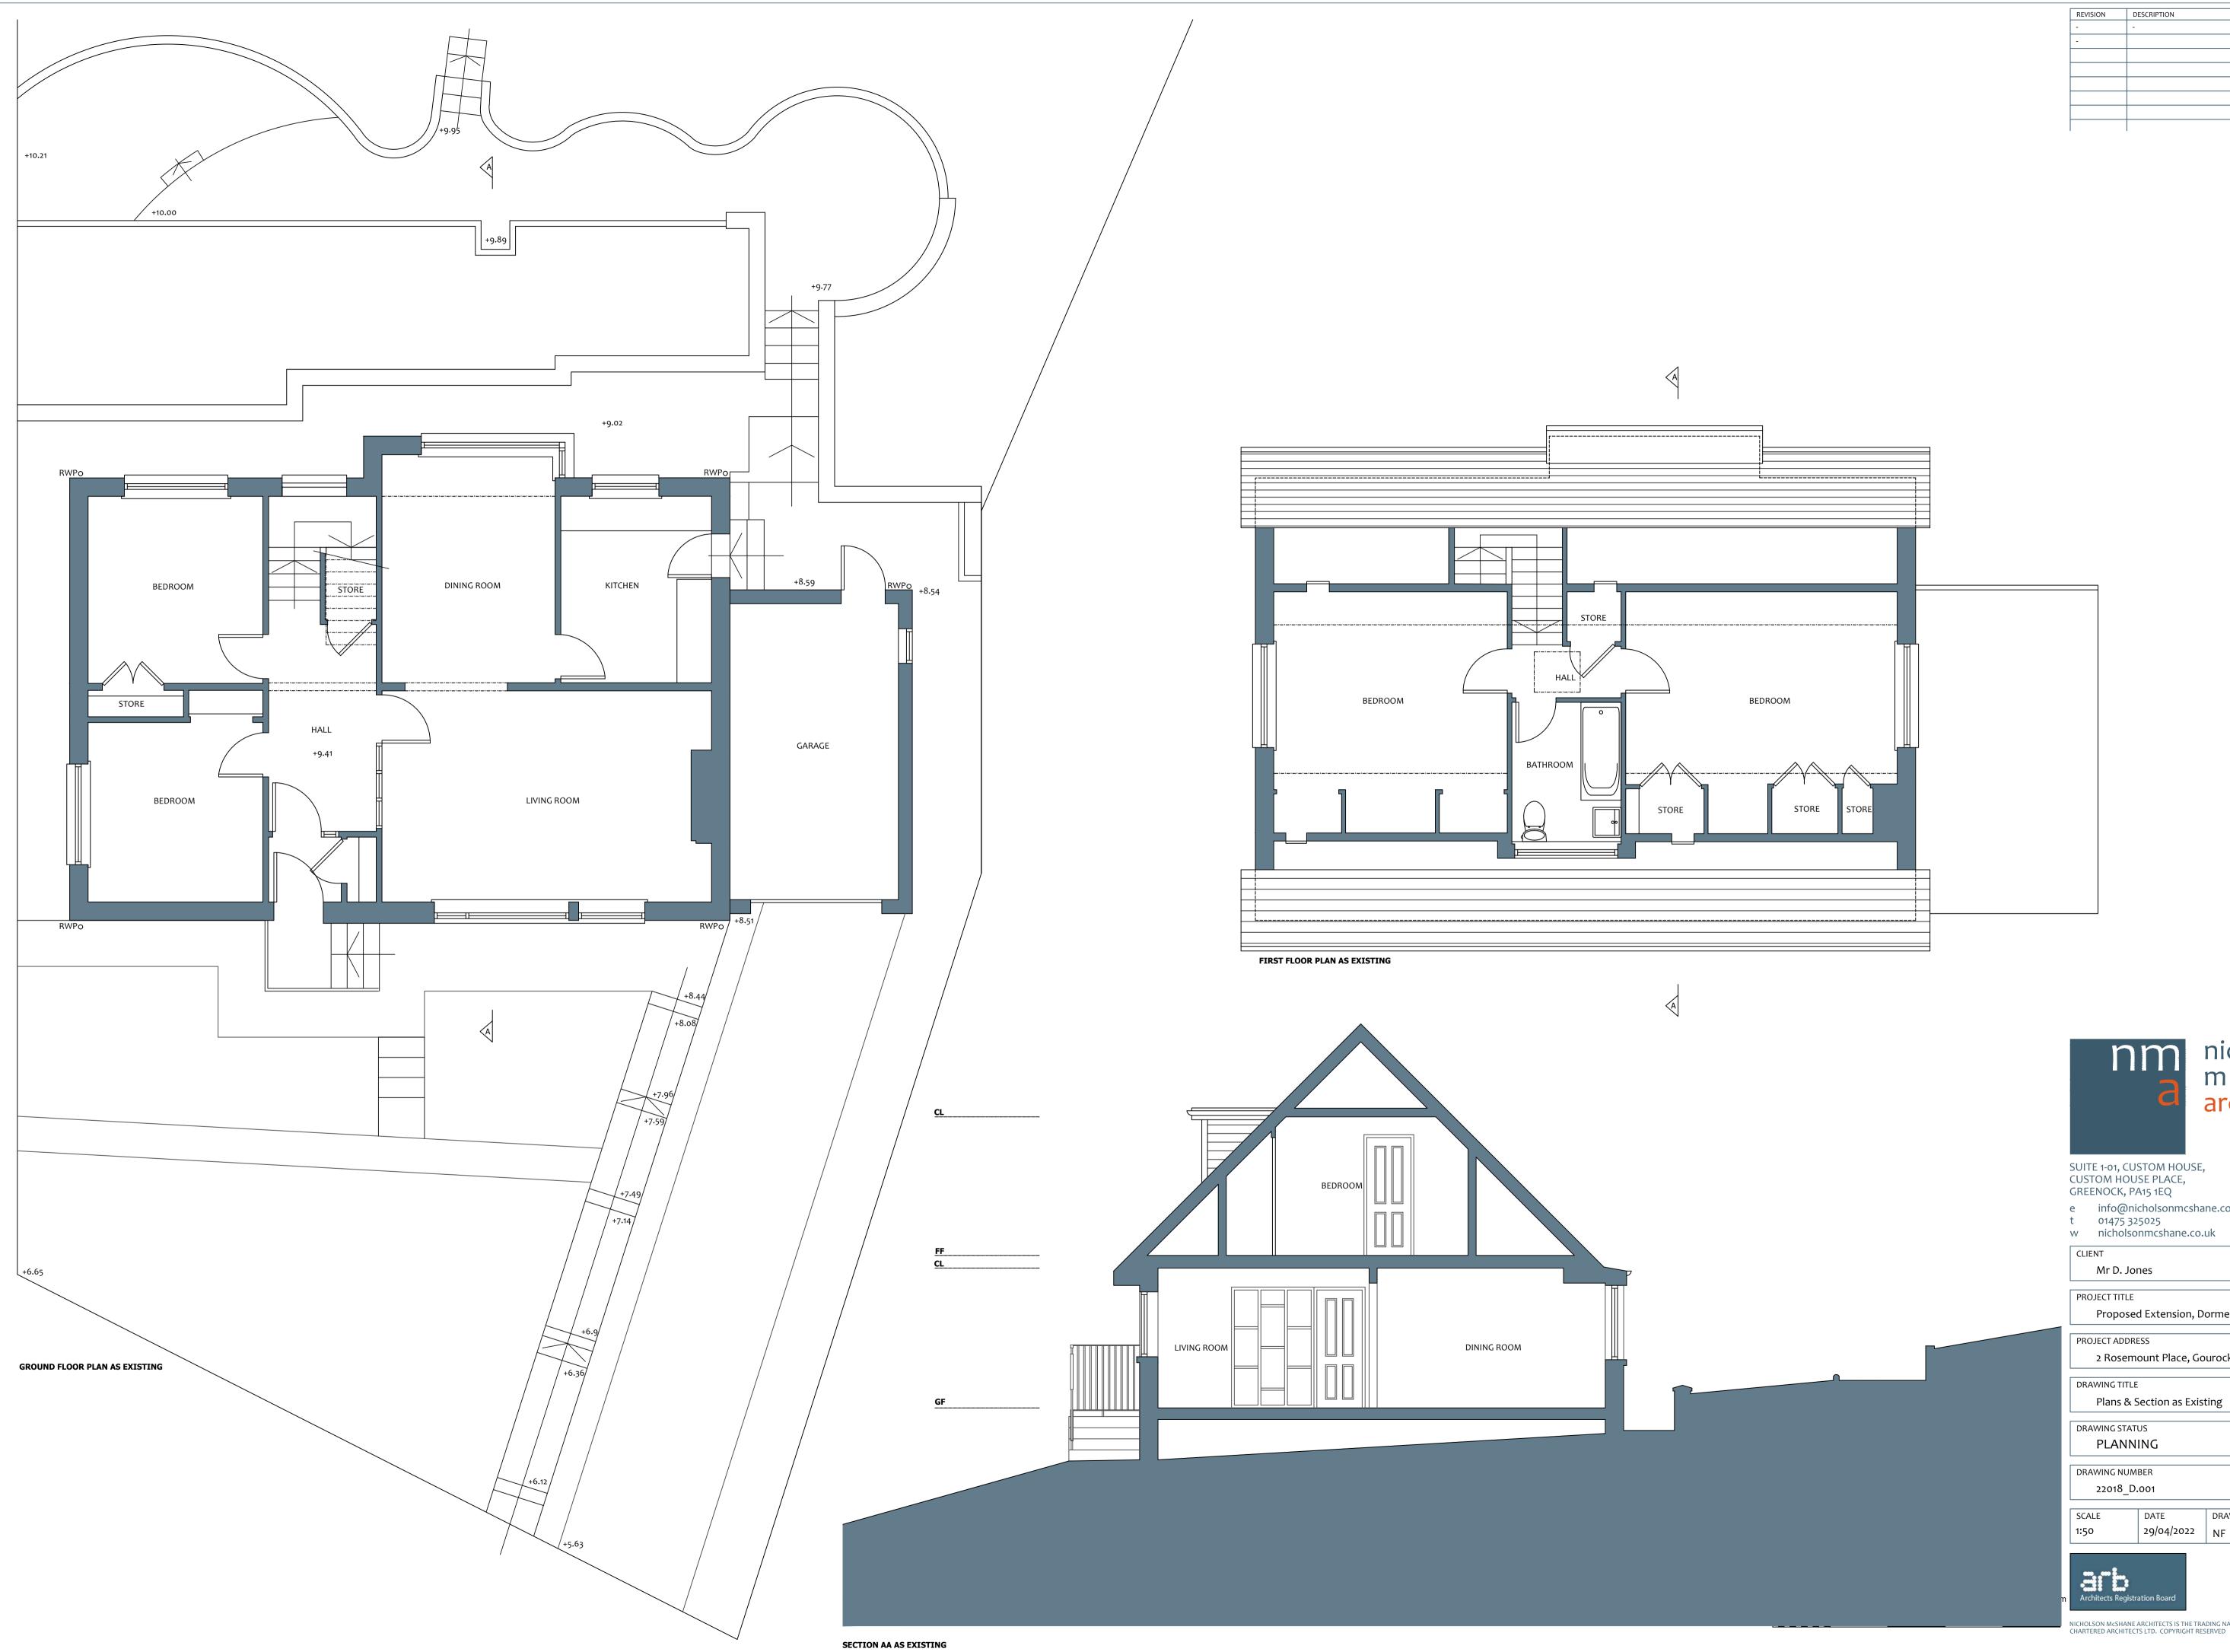

| SUITE 1-01, CU                                                        | JSTOM HOUSE,   | ,        |            |  |  |
|-----------------------------------------------------------------------|----------------|----------|------------|--|--|
| GREENOCK, F                                                           | · · ·          |          |            |  |  |
| e info@r                                                              |                |          |            |  |  |
|                                                                       | t 01475 325025 |          |            |  |  |
| w nichols                                                             | onmcshane.co.  | uk       |            |  |  |
| CLIENT                                                                |                |          |            |  |  |
| Mr D. Jones                                                           |                |          |            |  |  |
| PROJECT TITLE                                                         |                |          |            |  |  |
| Proposed Extension, Dormers & Alterations                             |                |          |            |  |  |
| PROJECT ADDRESS                                                       |                |          |            |  |  |
| 2 Rosemount Place, Gourock                                            |                |          |            |  |  |
|                                                                       |                |          |            |  |  |
| DRAWING TITLE                                                         |                |          |            |  |  |
| Plans & Section as Existing                                           |                |          |            |  |  |
| DRAWING STATUS                                                        |                |          | PAPER SIZE |  |  |
| PLANNING                                                              |                |          | A1         |  |  |
| DRAWING NUMBER                                                        |                |          | REVISION   |  |  |
| 22018_[                                                               | -              |          |            |  |  |
| SCALE                                                                 | DATE           | DRAWN BY | CHECKED BY |  |  |
| 1:50                                                                  | 29/04/2022     | NF       | -          |  |  |
| Architects Regis                                                      |                | RIBA     |            |  |  |
| NICHOLSON McSHANE ARCHITECTS IS THE TRADING NAME OF NICHOLSON McSHANE |                |          |            |  |  |