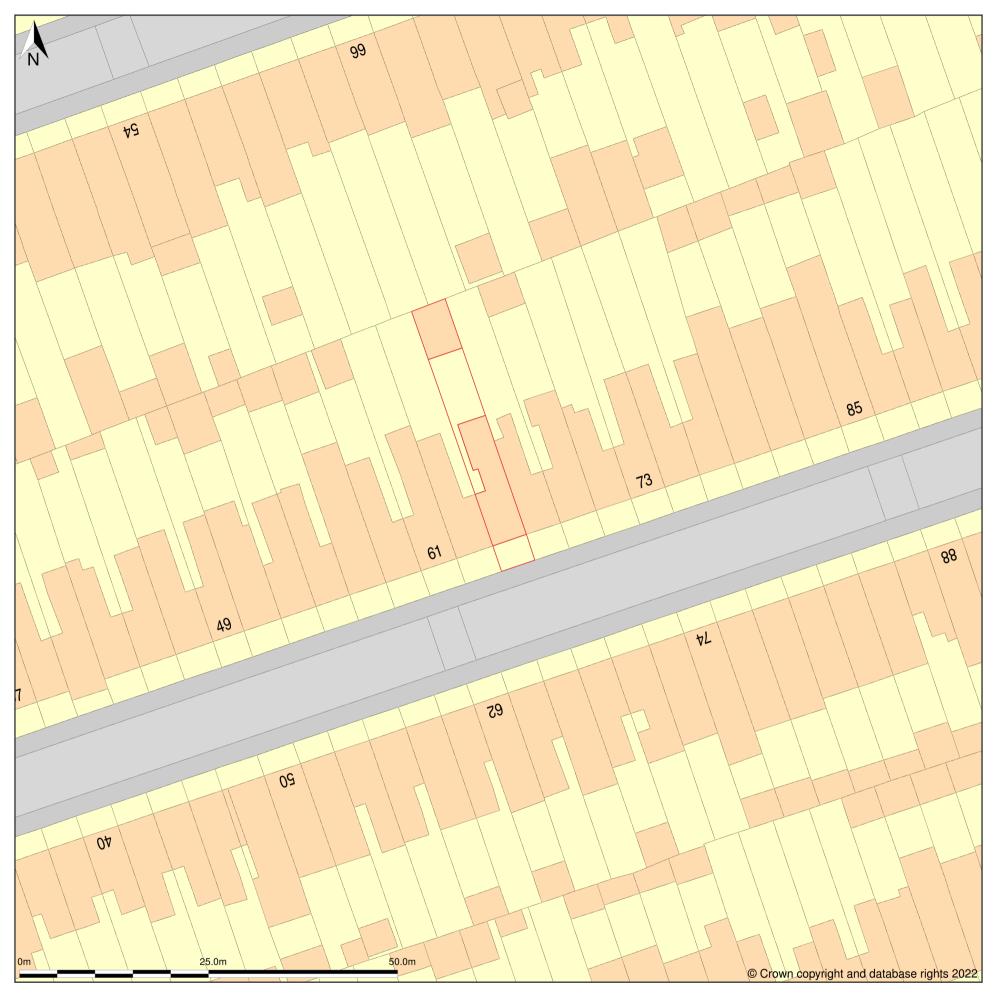

## 65, Sherrard Road, Forest Gate, London, Newham, E7 8DN

Block Plan shows area bounded by: 541119.0, 184811.0 541247.0, 184939.0 (at a scale of 1:500), OSGridRef: TQ41188487. The representation of a road, track or path is no evidence of a right of way. The representation of features as lines is no evidence of a property boundary.

Produced on 9th Apr 2022 from the Ordnance Survey National Geographic Database and incorporating surveyed revision available at this date. Reproduction in whole or part is prohibited without the prior permission of Ordnance Survey. © Crown copyright 2022. Supplied by https://www.buyaplan.co.uk digital mapping a licensed Ordnance Survey partner (100053143). Unique plan reference: #00723644-206EBC