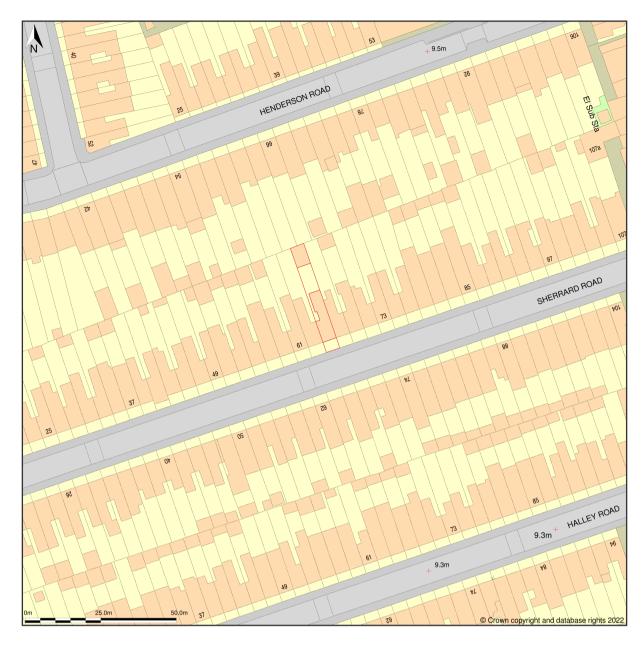

## 65, Sherrard Road, Forest Gate, London, Newham, E7 8DN

Site Plan A shows area bounded by: 541082.81, 184775.0 541282.81, 184975.0 (at a scale of 1:1250), OSGridRef: TQ41188487. The representation of a road, track or path is no evidence of a right of way. The representation of features as lines is no evidence of a property boundary.