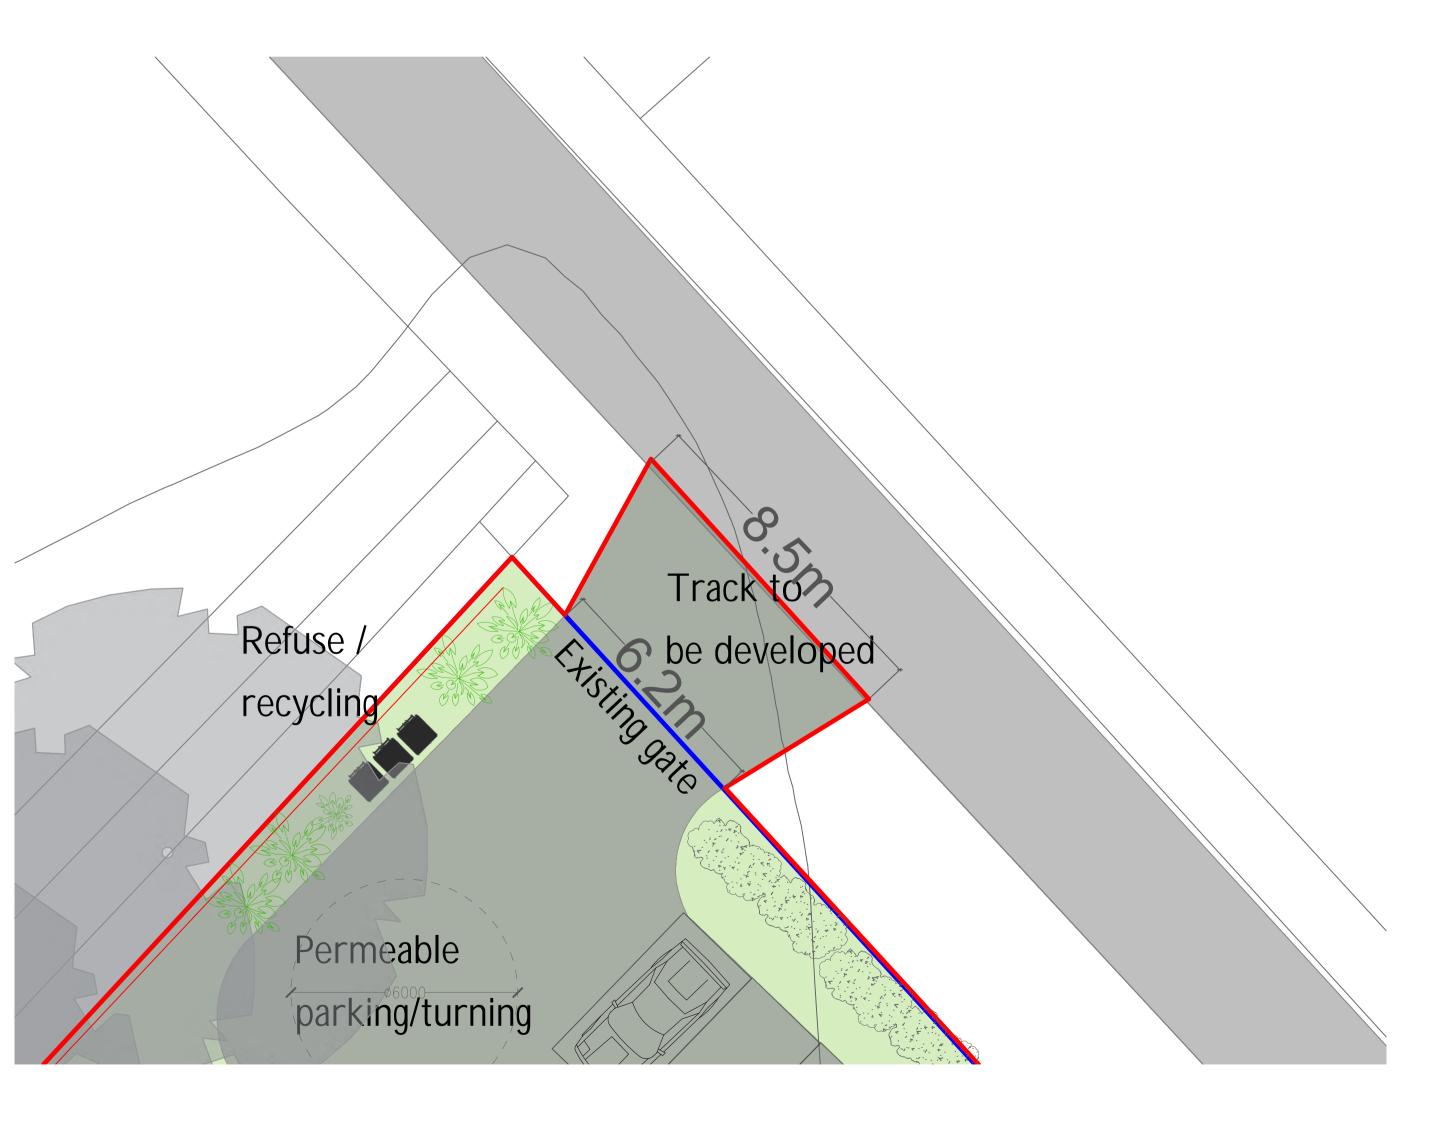

View of existing access gate into the site.



5 0 

**OWNERSHIP BOUNDARY** AREA = 5818 m2

SITE BOUNDARY SITE AREA = 4370 m2





**GlAmp**itect

W: WWW.GLAMPITECT.CO.UK E: CONTACT@GLAMPITECT.CO.UK T: 0131 202 9002

| Date                                                                                                                   | Descri                                                                                                                      |                                                       |                             |                   |        |        | Rev | B  |   |
|------------------------------------------------------------------------------------------------------------------------|----------------------------------------------------------------------------------------------------------------------