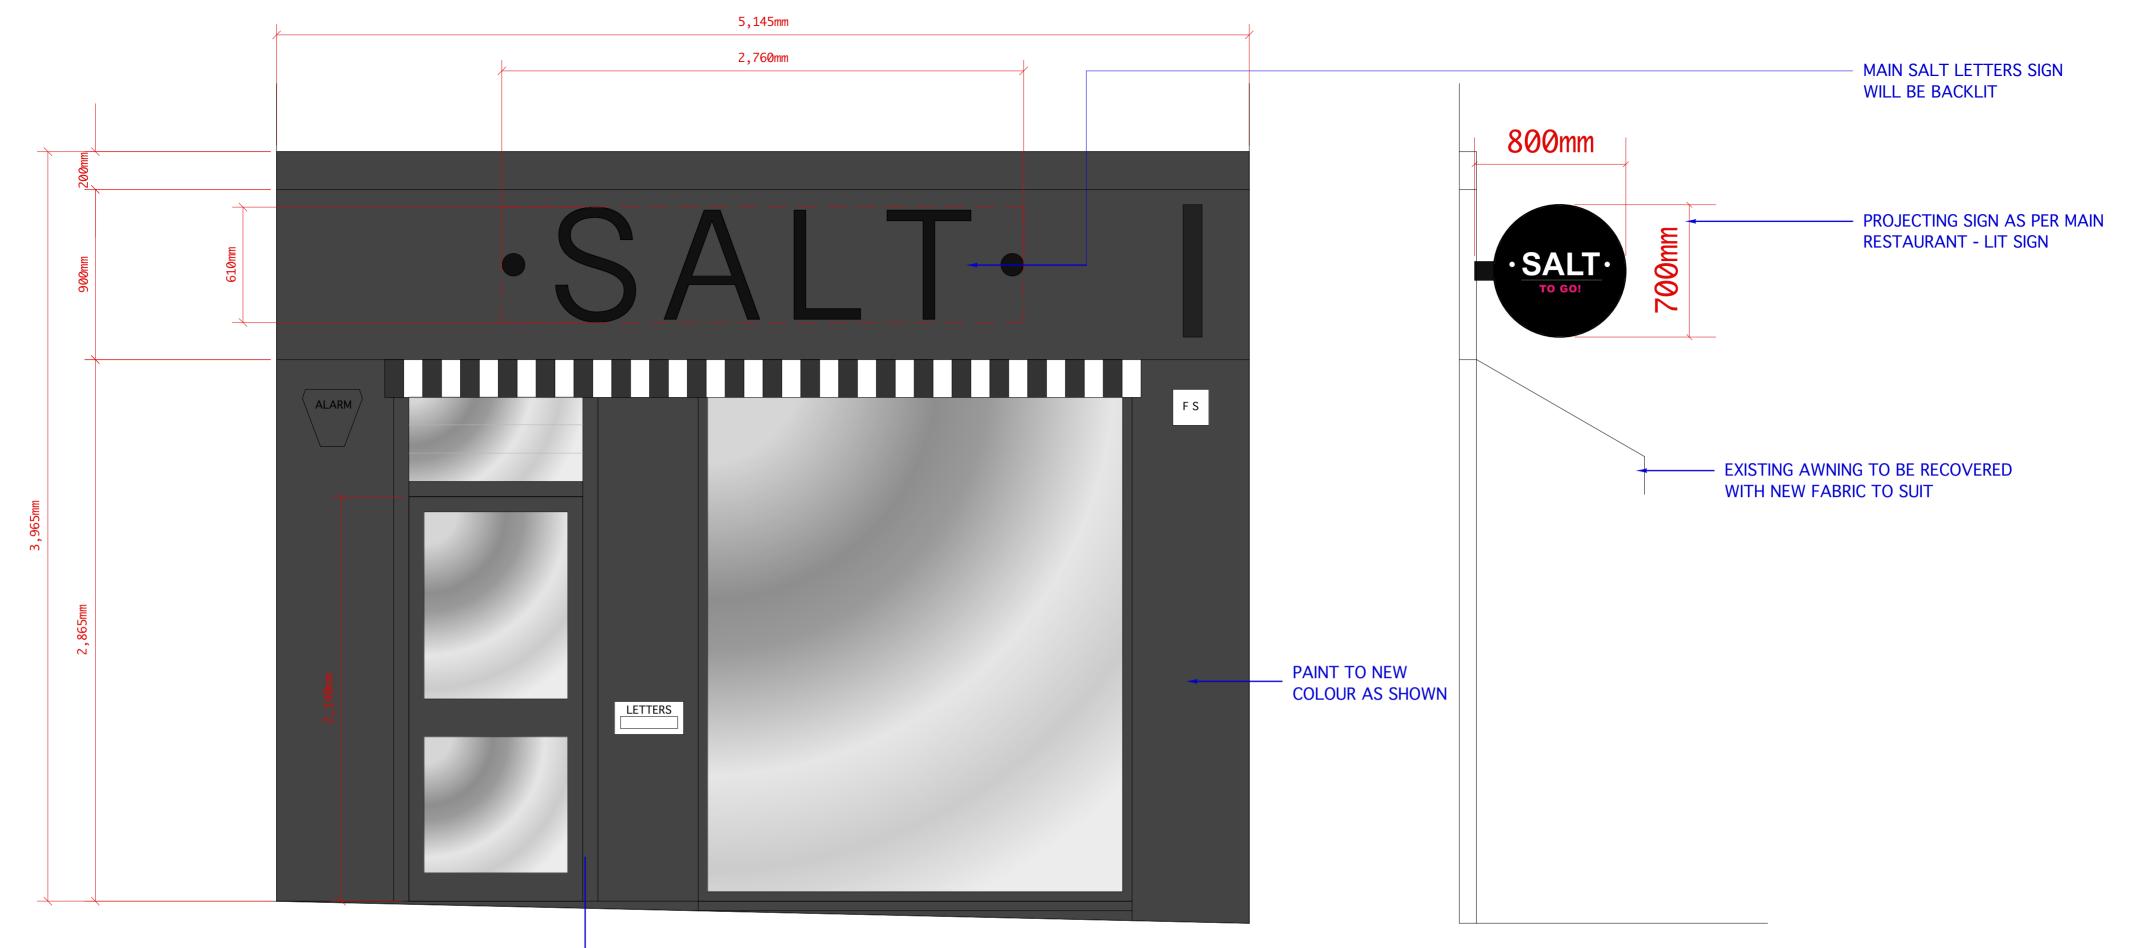

## external elevation

ALLOW FOR NEW FRONT DOOR SET, INCLUDING ALL IRONMONGERY ETC

RECOVER EXISTING FASCIA TBC

PROJECTING SIGN AS PER MAIN **RESTAURANT - LIT SIGN** 

LOOK AT NEW SHOP FRONTAGE TBC - POSSIBLY JUST PAINT TO NEW COLOUR AS SHOWN